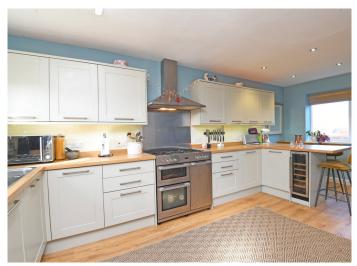

#### **GROUND FLOOR**

An attractive lounge with window to front, wood flooring, log burner and double doors to the rear garden.

Superb dining kitchen with range of wall and base units, oak work surfaces, integral appliances and breakfast bar. Under stairs cupboard.