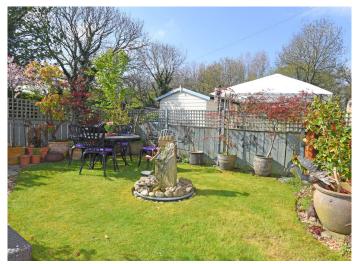

### OUTSIDE

Outside there is a good sized front garden with patio ideal for garden furniture. At the rear there is a mature and good-sized garden with pleasant open aspects over the adjoining countryside. The vendors currently park to the rear of the property on a first come first served basis.