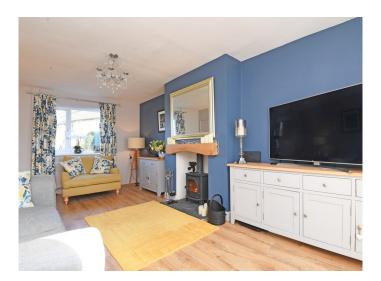

#### **GROUND FLOOR**

An attractive lounge with window to front, wood flooring, log burner and double doors to the rear garden.

Superb dining kitchen with range of wall and base units, oak work surfaces, integral appliances and breakfast bar. Under stairs cupboard.