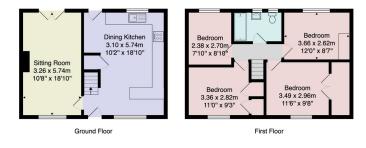

#### **GROUND FLOOR**

An attractive lounge with window to front, wood flooring, log burner and double doors to the rear garden.

Superb dining kitchen with range of wall and base units, oak work surfaces, integral appliances and breakfast bar. Under stairs cupboard.

#### **FIRST FLOOR**

Four good sized bedrooms with house bathroom incorporating shower, WC, wash basin with vanity unit, modern tiling and towel rail.

Tenure - Freehold

Council Tax Band - B

All measurements are approximate and for display purposes only. No liability is accepted by either the agency or Box Property Solutions Ltd as to the exact measurements of the rooms. Box Property Solutions Ltd retains the copyright on this plan and allows agents to use it with agreed permission.