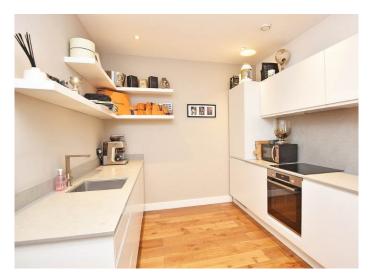

#### LIVING KITCHEN

An impressive open-plan living space with sitting and dining areas and glazed doors leading to a private patio. The stylish kitchen comprises a range of modern fitted units with induction hob, integrated oven, fridge / freezer and dishwasher.