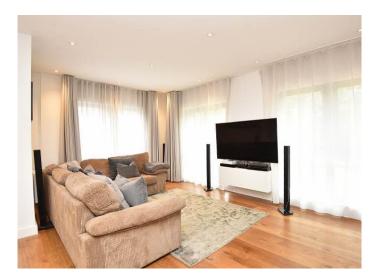

#### LIVING KITCHEN

An impressive open-plan living space with sitting and dining areas and glazed doors leading to a private patio. The stylish kitchen comprises a range of modern fitted units with induction hob, integrated oven, fridge / freezer and dishwasher.