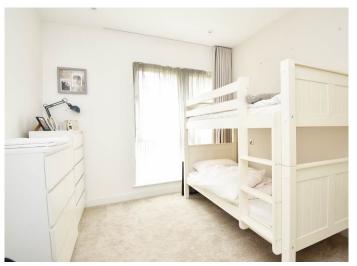

#### **BEDROOM 1**

A large double bedroom with fitted wardrobes and glazed doors leading to patio area.

#### **BEDROOM 2**

A double bedroom with fitted wardrobes.