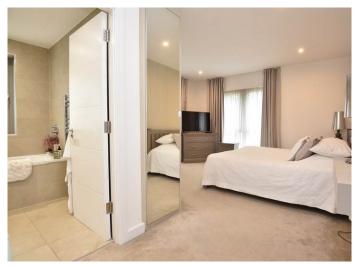

#### **BEDROOM 1**

A large double bedroom with fitted wardrobes and glazed doors leading to patio area.

#### **EN-SUITE BATHROOM**

A modern suite comprising WC, washbasin set within a vanity unit, and bath with shower above. Heated towel rail with timer, built-in vanity cupboard with mirror door and tiled walls and floor with underfloor heating.