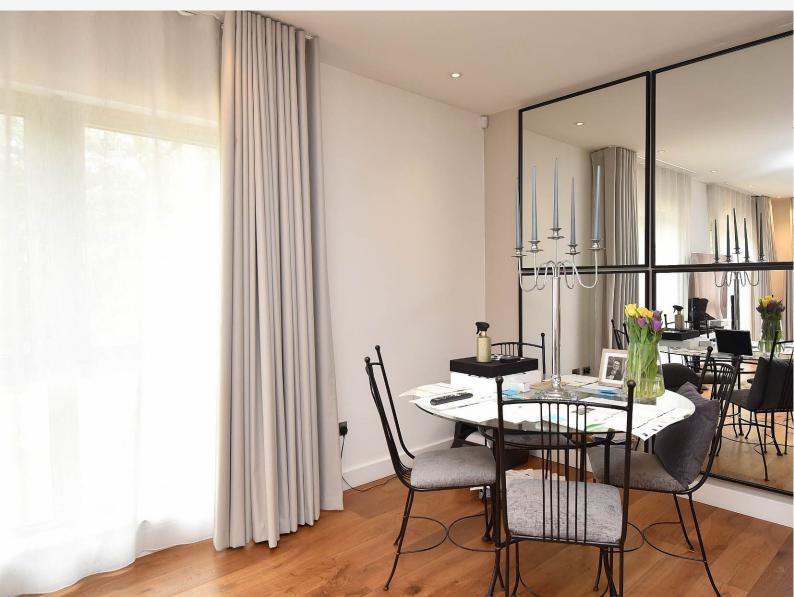

This impressive, modern apartment provides high-quality accommodation comprising a superb open-plan living area and kitchen, with glazed doors leading to a private patio area. There are two good-sized double bedrooms, each with fitted wardrobes and ensuite bathrooms. There is also a cloakroom with WC. The property is appointed to a high standard with modern fittings and decoration throughout and the benefit of a Wi-Fienabled heating system.

#### LIVING KITCHEN

An impressive open-plan living space with sitting and dining areas and glazed doors leading to a private patio. The stylish kitchen comprises a range of modern fitted units with induction hob, integrated oven, fridge / freezer and dishwasher.