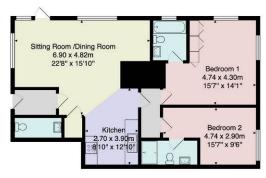

Total Area: 85.7 m<sup>2</sup> ... 923 ft<sup>2</sup> All measurements are approximate and for display purposes only. No liability is accepted by either the agency or Box Property Solutions Ltd as to the exact measurements of the rooms. Box Property Solutions Ltd retains the copyright on this plan and allows agents to use it with agreed permission.