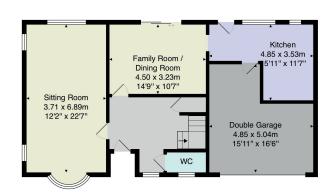

# FLOOR PLAN

Total Area: 152.3 m² ... 1639 ft² (excluding double garage, eaves storage)
All measurements are approximate and for display purposes only.

No liability is accepted by either the agency or Box Property Solutions Ltd as to the exact measurements of the rooms.

### **SITTING ROOM**

A spacious reception room with bay window to front and window overlooking the garden.

#### **FAMILY / DINING ROOM**

Providing a sitting and dining area with glazed doors leading to the garden.

#### CLOAKROOM

With WC and washbasin.

### **KITCHEN**

With a range of fitted modern units with granite worktops. Gas hob, integrated oven, space and plumbing for appliances and access to the double garage.