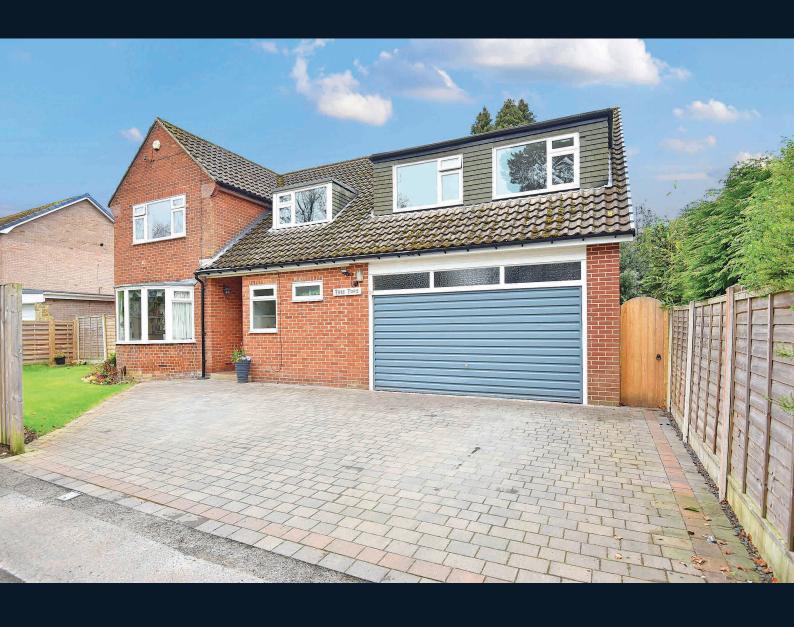

# **2C WAYSIDE CRESCENT,**

Harrogate, HG2 8NJ

A fantastic opportunity to purchase a large four-bedroom detached house with attractive garden, situated in this popular location well served by excellent local schools and amenities and just a short distance from Harrogate town centre.

This well-presented home provides generous accommodation with a large sitting room, additional reception room, modern kitchen and downstairs cloakroom, together with four good-sized bedrooms, a bathroom and shower room. The driveway provides parking and leads to an integral garage and there is a good-sized attractive rear garden with lawn and patio.

# **Outside**

Ablock-paved drive provides parking and lead leads to an integral garage with light, power and electric door. There is an attractive and good-sized rear garden with lawn, planted borders and paved sitting area.