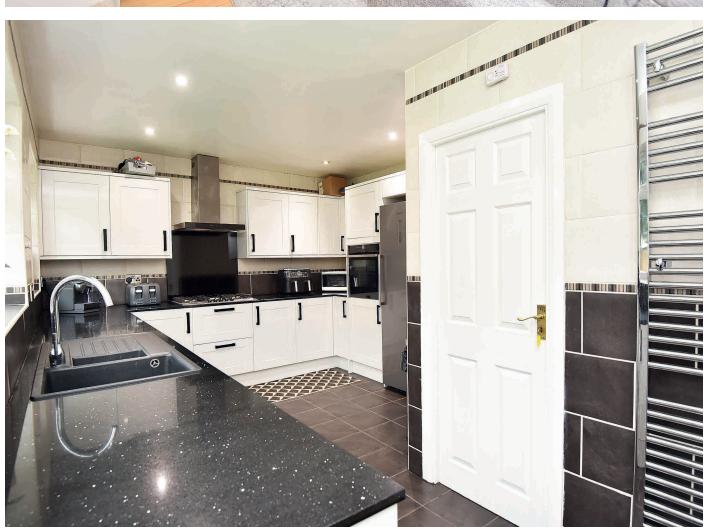

### **KITCHEN**

With a range of fitted modern units with granite worktops. Gas hob, integrated oven, space and plumbing for appliances and access to the double garage.