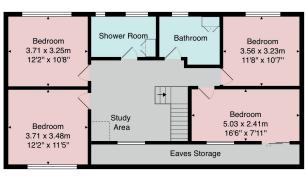

# FLOOR PLAN

Total Area: 152.3 m² ... 1639 ft² (excluding double garage, eaves storage)
All measurements are approximate and for display purposes only.

No liability is accepted by either the agency or Box Property Solutions Ltd as to the exact measurements of the rooms.

# FIRST FLOOR LANDING

A spacious landing and study area.

### **BEDROOMS**

There are four good-sized double bedrooms on the first floor.

### **SHOWER ROOM**

A white suite with WC, washbasin and shower. Heated towel rail.

### BATHROOM

A white suite with WC, washbasin and bath. Heated towel rail.