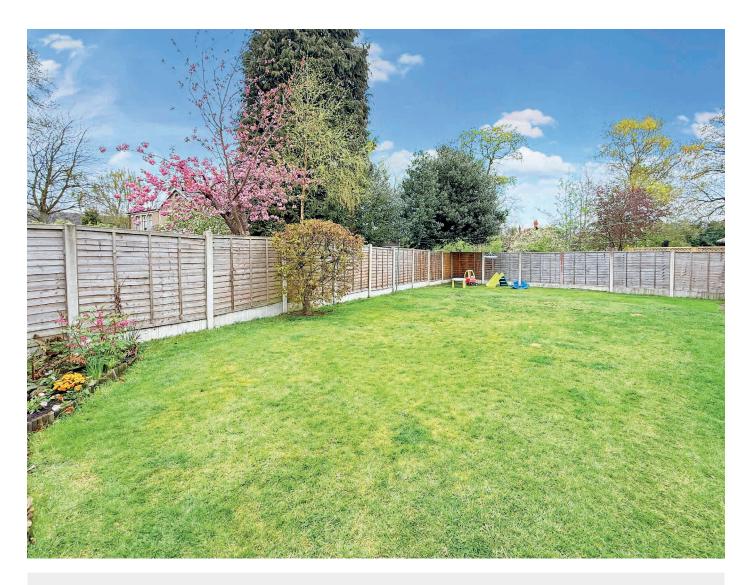

# **Outside**

Ablock-paved drive provides parking and lead leads to an integral garage with light, power and electric door. There is an attractive and good-sized rear garden with lawn, planted borders and paved sitting area.