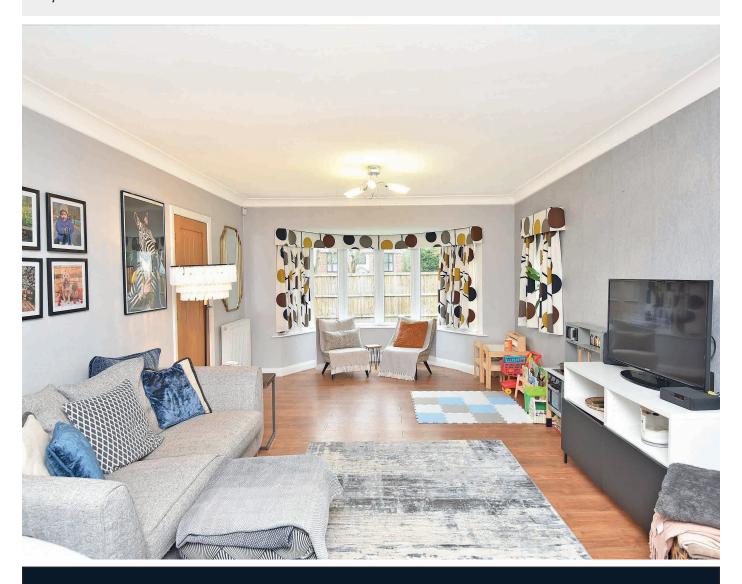

### **SITTING ROOM**

A spacious reception room with bay window to front and window overlooking the garden.