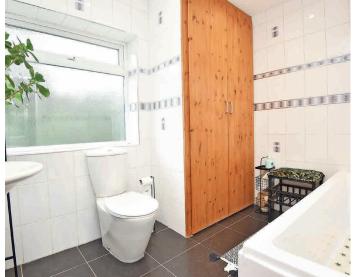

### **SHOWER ROOM**

A white suite with WC, washbasin and shower. Heated towel rail.

### BATHROOM

A white suite with WC, washbasin and bath. Heated towel rail.