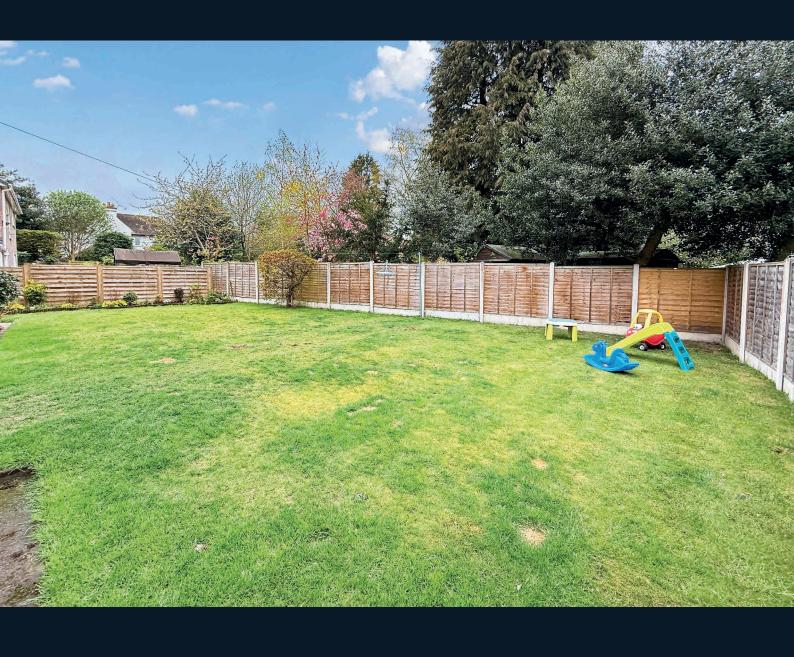

This well-presented home provides generous accommodation with a large sitting room, additional reception room, modern kitchen and downstairs cloakroom, together with four good-sized bedrooms, a bathroom and shower room. The driveway provides parking and leads to an integral garage and there is a good-sized attractive rear garden with lawn and patio.

# **Outside**

Ablock-paved drive provides parking and lead leads to an integral garage with light, power and electric door. There is an attractive and good-sized rear garden with lawn, planted borders and paved sitting area.