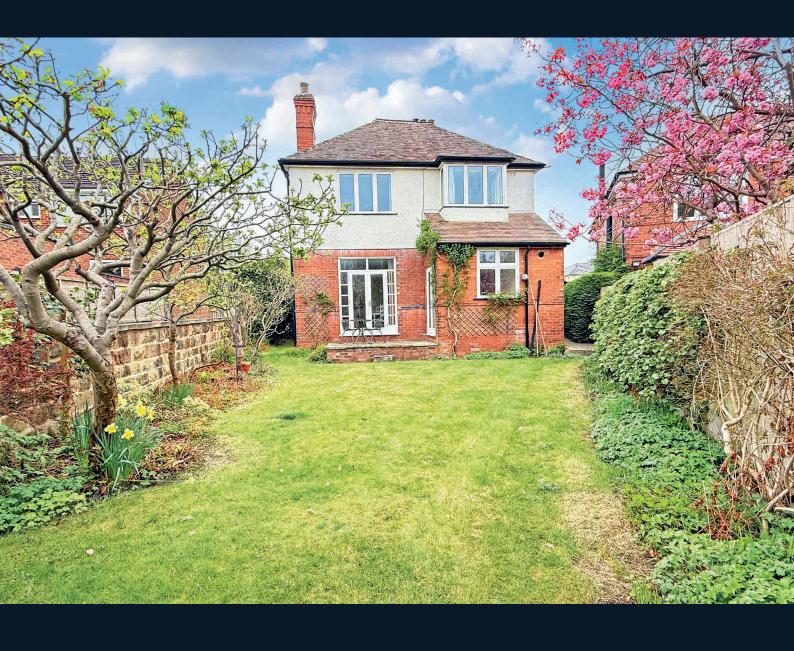

This excellent property provides generous accommodation comprising a large reception hallway, two reception rooms, dining kitchen and downstairs WC. Upstairs, there are four good-sized bedrooms, a bathroom and en-suite shower room. A driveway provides parking and there is an attractive rear garden with lawn and patio.

#### **Outside**

A block-paved driveway provides parking and leads to a detached single garage. Attractive front garden with lawn and planted borders and further lawned garden to the rear with patio.