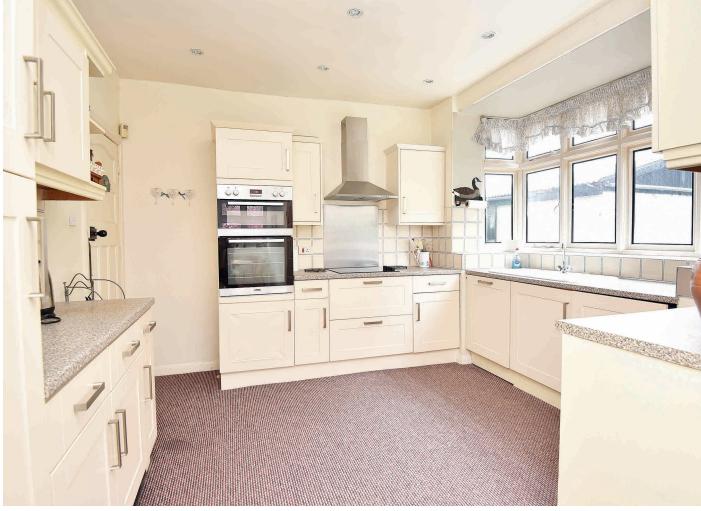

#### **DINING KITCHEN**

With space for dining table and patio doors leading to the garden. The kitchen comprises a range of fitted wall and base units with electric hob, integrated double oven, dishwasher, washing machine and fridge / freezer.