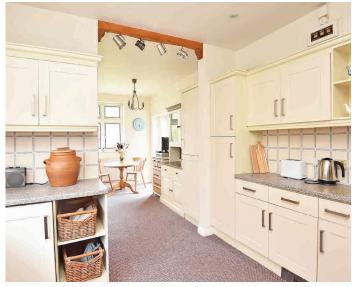

#### **DINING KITCHEN**

With space for dining table and patio doors leading to the garden. The kitchen comprises a range of fitted wall and base units with electric hob, integrated double oven, dishwasher, washing machine and fridge / freezer.