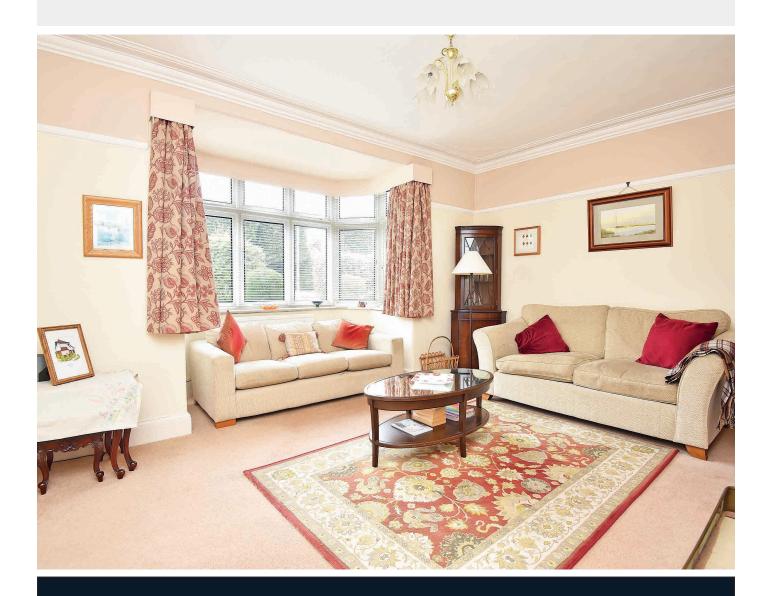

#### SITTING ROOM

A spacious reception room with bay window to front and feature fireplace with living-flame gas fire.