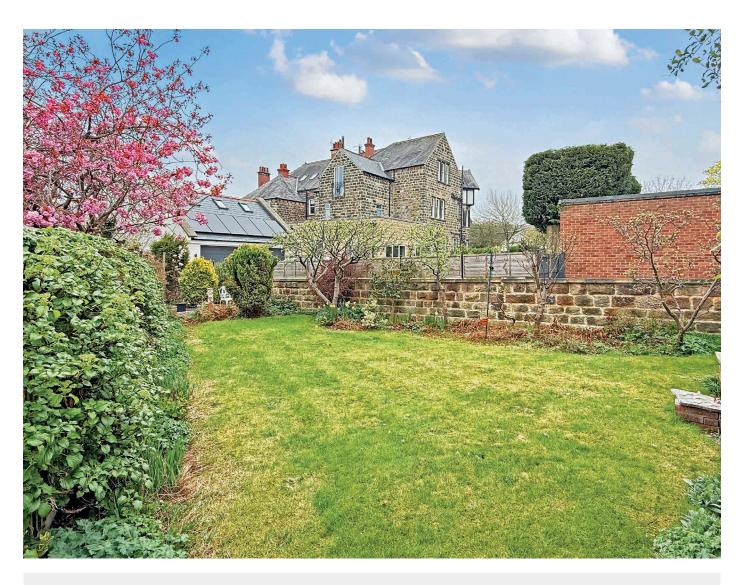

#### **Outside**

A block-paved driveway provides parking and leads to a detached single garage. Attractive front garden with lawn and planted borders and further lawned garden to the rear with patio.