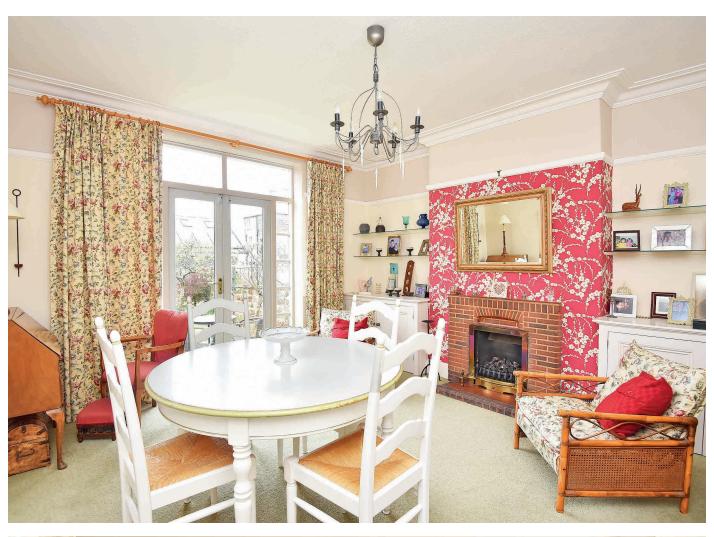

#### **DINING ROOM**

A further reception room with patio doors leading to the garden and brick fireplace with living- flame gas fire.