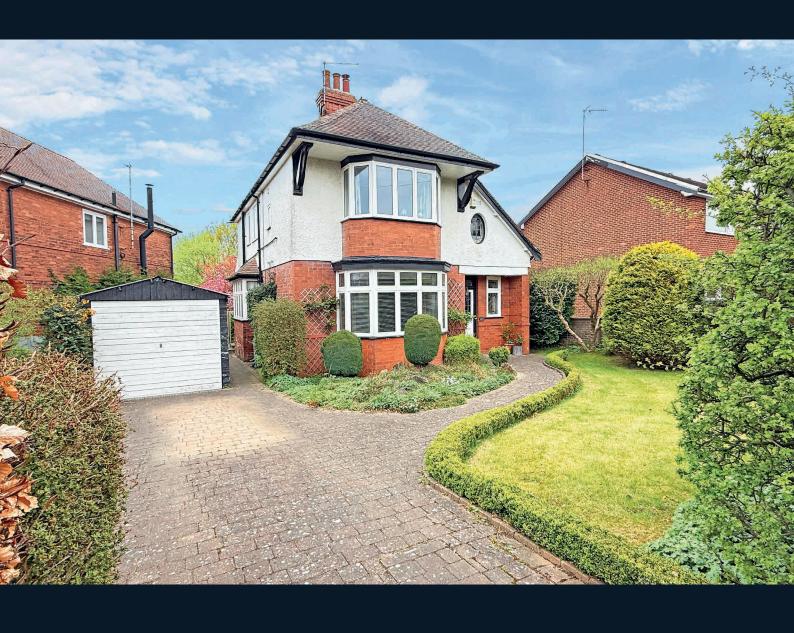

### 55 HARLOW OVAL,

Harrogate, HG2 0DR

A four-bedroom detached property with driveway and attractive garden, situated in desirable south Harrogate location within catchment of popular primary and secondary schools.

This excellent property provides generous accommodation comprising a large reception hallway, two reception rooms, dining kitchen and downstairs WC. Upstairs, there are four good-sized bedrooms, a bathroom and en-suite shower room. A driveway provides parking and there is an attractive rear garden with lawn and patio.

The property is situated in this desirable location on the south side of Harrogate, well served by excellent local amenities including the shops and services along Cold Bath Road, within the catchment area of popular primary and secondary schools and close to the famous Harrogate Stray and Harrogate town centre. Offered for sale with no onward chain.

#### **Outside**

A block-paved driveway provides parking and leads to a detached single garage. Attractive front garden with lawn and planted borders and further lawned garden to the rear with patio.