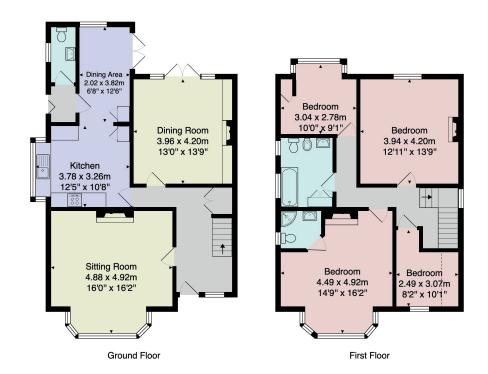

# **FLOOR PLAN**

Total Area: 145.4 m² ... 1566 ft²

All measurements are approximate and for display purposes only.

No liability is accepted by either the agency or Box Property Solutions Ltd as to the exact measurements of the rooms.

Box Property Solutions Ltd retains the copyright on this plan and allows agents to use it with agreed permission.