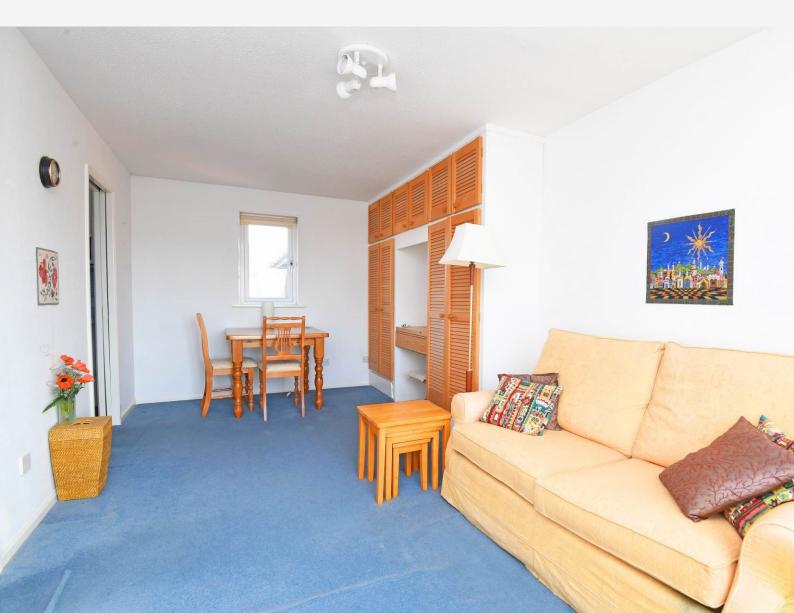

# FIRST FLOOR LIVING AREA AND BEDROOM

A good-sized living area and bedroom with fitted storage.