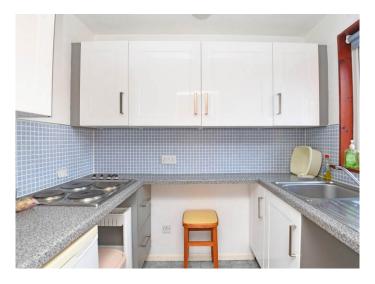

#### **KITCHEN**

With a range of fitted units with integrated electric hob and oven and space for other appliances.