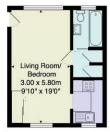

#### Council Tax Band - A

Total Area: 27.0 m² ... 291 ft²
All measurements are approximate and for display purposes only.

No liability is accepted by either the agency or Box Property Solutions Ltd as to the exact measurements of the rooms.