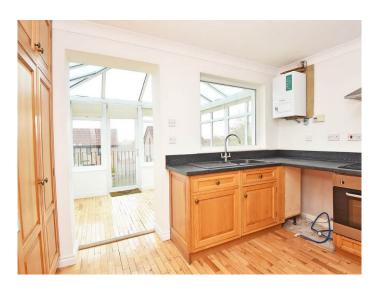

### **KITCHEN**

A fitted kitchen with solid oak fittings by Charles Loxley. These fittings comprise a range of full-width, full-height storage cupboards plus base cupboards with working surfaces above with inset single-drainer sink unit. Built-in ceramic hob with oven below. Plumbing for washing machine. Solid oak flooring.