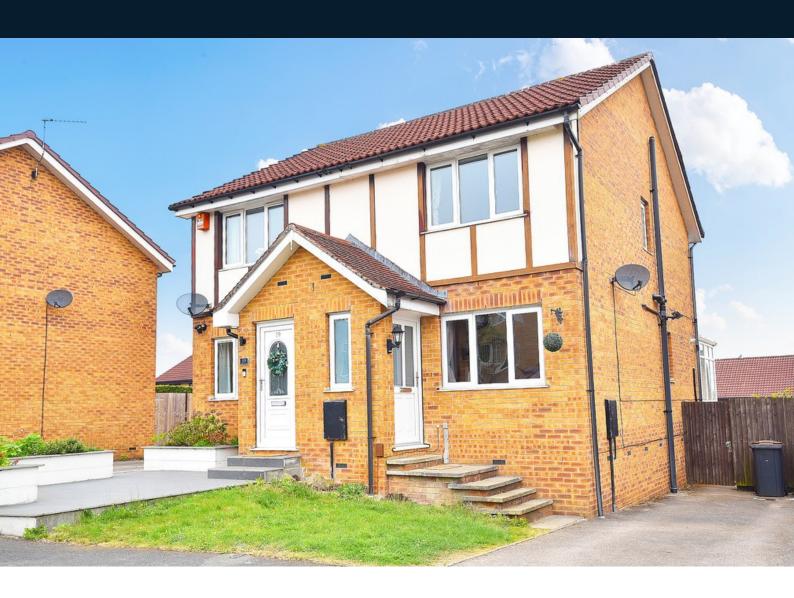

# 21 Bluebell Meadow, Harrogate, North Yorkshire, HG3 2HF

£250,000

Fixed Price

## 21 Bluebell Meadow, Harrogate, North Yorkshire, HG3 2HF

A well-presented three-bedroom semi-detached property with the benefit of a conservatory extension to the rear, situated in this quiet and popular residential cul-de-sac, well served by local shops and services.

The property occupies a good-sized plot and offers very well-presented accommodation featuring a high-quality, bespoke kitchen in solid oak by Charles Loxley.

This excellent home is ideal for a young couple or family, an internal inspection is strongly recommended.

### **OUTSIDE**

Lawned garden to front with steps leading to the front door. Tarmac drive to side provides ample off-street parking. To the rear of the property there is a good-sized lawned garden plus two flagged patio areas. Further flagged patio to side. Useful under-croft storage area below the conservatory extension.