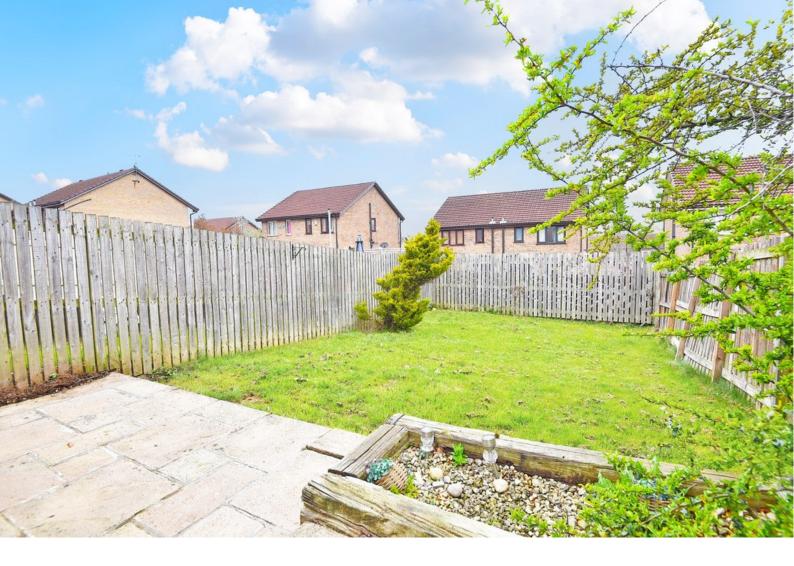

### **OUTSIDE**

Lawned garden to front with steps leading to the front door. Tarmac drive to side provides ample off-street parking. To the rear of the property there is a good-sized lawned garden plus two flagged patio areas. Further flagged patio to side. Useful under-croft storage area below the conservatory extension.