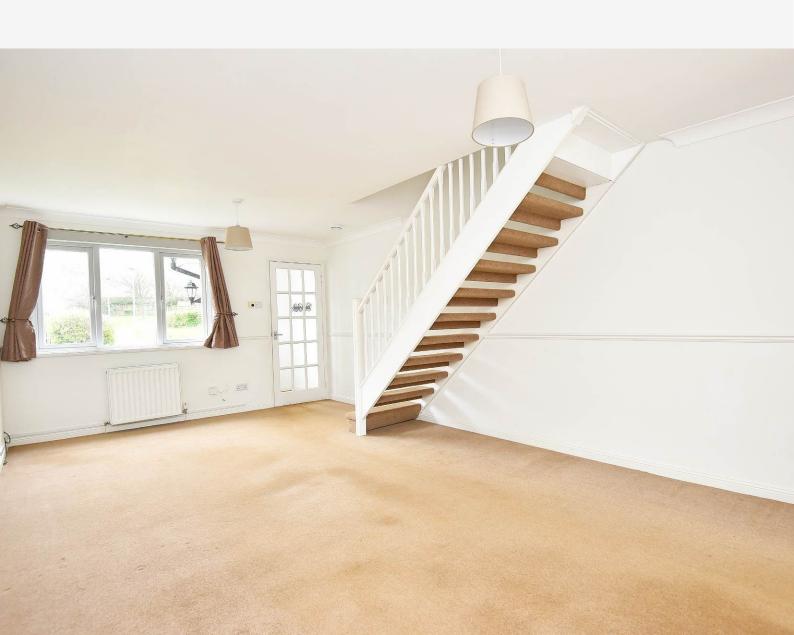

### **OPEN-PLAN DINING LOUNGE**

A good-sized room with double-glazed windows to front and side. Space for sitting and dining areas.

# FIRST FLOOR LANDING

Access hatch to roof space.