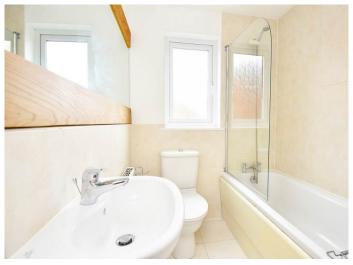

### **BATHROOM**

Modern white suite comprising low-flush WC, pedestal washbasin and panelled bath with mixer taps and shower attachment. Fully tiled shower area above bath, half-tiled walls and tiled floor.