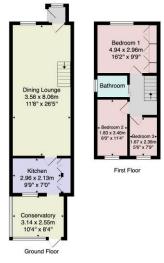

### **GROUND FLOOR**

front door leads to -

### **ENTRANCE PORCH**

Inner door leads to -

### **OPEN-PLAN DINING LOUNGE**

A good-sized room with double-glazed windows to front and side. Space for sitting and dining areas.

### **KITCHEN**

A fitted kitchen with solid oak fittings by Charles Loxley. These fittings comprise a range of full-width, full-height storage cupboards plus base cupboards with working surfaces above with inset single-drainer sink unit. Built-in ceramic hob with oven below. Plumbing for washing machine. Solid oak flooring.

#### CONSERVATORY

With solid oak flooring and French door leading to rear garden.

# FIRST FLOOR LANDING

Access hatch to roof space.

### **BEDROOM 1**

A double bedroom with double-glazed window to front and fitted wardrobes with folding doors. Shelved airing cupboard housing hot-water cylinder.

### **BEDROOM 2**

A further bedroom with double-glazed window to rear.

### **BEDROOM 3**

A further bedroom with double-glazed window to rear.

### **BATHROOM**

Modern white suite comprising low-flush WC, pedestal washbasin and panelled bath with mixer taps and shower attachment. Fully tiled shower area above bath, half-tiled walls and tiled floor.

Tenure - Freehold

Council Tax Band - C

Total Area: 76.0 m² ... 818 ft²

All measurements are approximate and for display purposes only.

No liability is accepted by either the agency or 80x Property Solutions Ltd as to the exact measurements of the rooms.