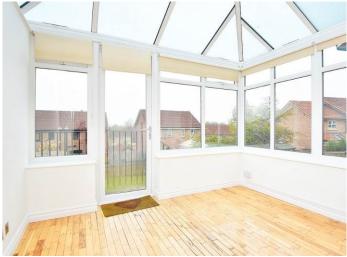

#### CONSERVATORY

With solid oak flooring and French door leading to rear garden.