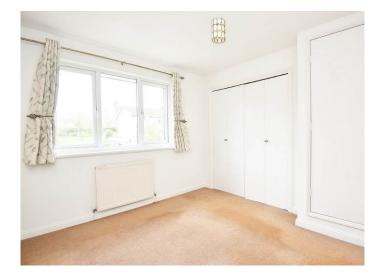

### **BEDROOM 1**

A double bedroom with double-glazed window to front and fitted wardrobes with folding doors. Shelved airing cupboard housing hot-water cylinder.