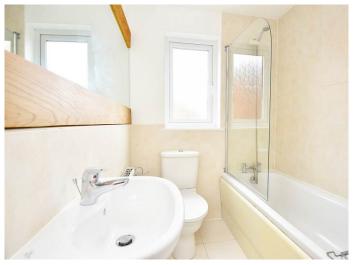

### **BATHROOM**

Modern white suite comprising low-flush WC, pedestal washbasin and panelled bath with mixer taps and shower attachment. Fully tiled shower area above bath, half-tiled walls and tiled floor.