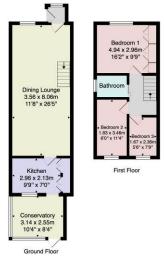

### **GROUND FLOOR**

front door leads to -

### **ENTRANCE PORCH**

Inner door leads to -

### **OPEN-PLAN DINING LOUNGE**

A good-sized room with double-glazed windows to front and side. Space for sitting and dining areas.

### **KITCHEN**

A fitted kitchen with solid oak fittings by Charles Loxley. These fittings comprise a range of full-width, full-height storage cupboards plus base cupboards with working surfaces above with inset single-drainer sink unit. Built-in ceramic hob with oven below. Plumbing for washing machine. Solid oak flooring.

### CONSERVATORY

With solid oak flooring and French door leading to rear garden.

# FIRST FLOOR LANDING

Access hatch to roof space.

#### **BEDROOM 1**

A double bedroom with double-glazed window to front and fitted wardrobes with folding doors. Shelved airing cupboard housing hot-water cylinder.

### **BEDROOM 2**

A further bedroom with double-glazed window to rear.

### **BEDROOM 3**

A further bedroom with double-glazed window to rear.

### **BATHROOM**

Modern white suite comprising low-flush WC, pedestal washbasin and panelled bath with mixer taps and shower attachment. Fully tiled shower area above bath, half-tiled walls and tiled floor.

Tenure - Freehold

Council Tax Band - C

Total Area: 76.0 m² ... 818 ft²
All measurements are approximate and for display purposes only.

No liability is accepted by either the agency or Box Property Solutions Ltd as to the exact measurements of the rooms.