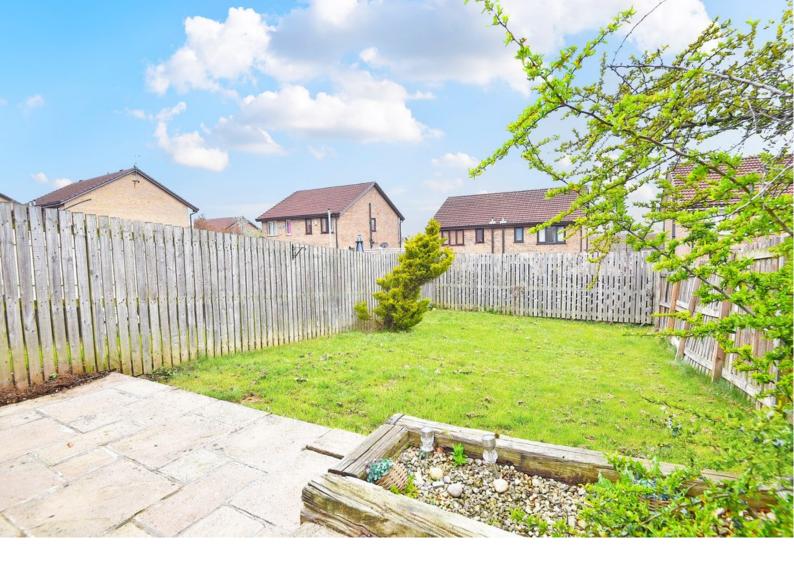

### **OUTSIDE**

Lawned garden to front with steps leading to the front door. Tarmac drive to side provides ample off-street parking. To the rear of the property there is a good-sized lawned garden plus two flagged patio areas. Further flagged patio to side. Useful under-croft storage area below the conservatory extension.