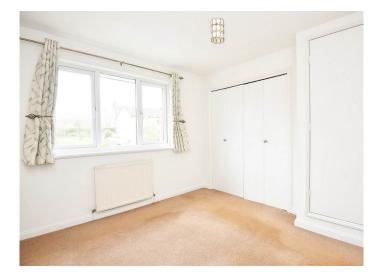

#### **BEDROOM 1**

A double bedroom with double-glazed window to front and fitted wardrobes with folding doors. Shelved airing cupboard housing hot-water cylinder.