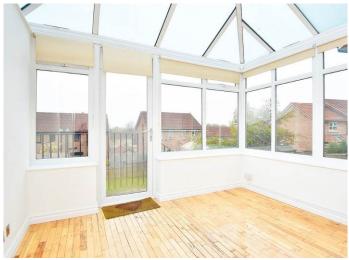

### CONSERVATORY

With solid oak flooring and French door leading to rear garden.