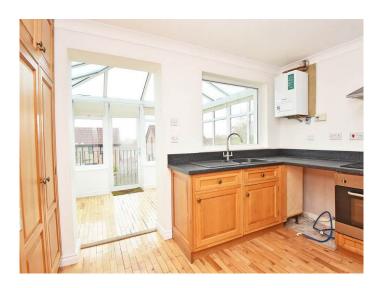

### **KITCHEN**

A fitted kitchen with solid oak fittings by Charles Loxley. These fittings comprise a range of full-width, full-height storage cupboards plus base cupboards with working surfaces above with inset single-drainer sink unit. Built-in ceramic hob with oven below. Plumbing for washing machine. Solid oak flooring.