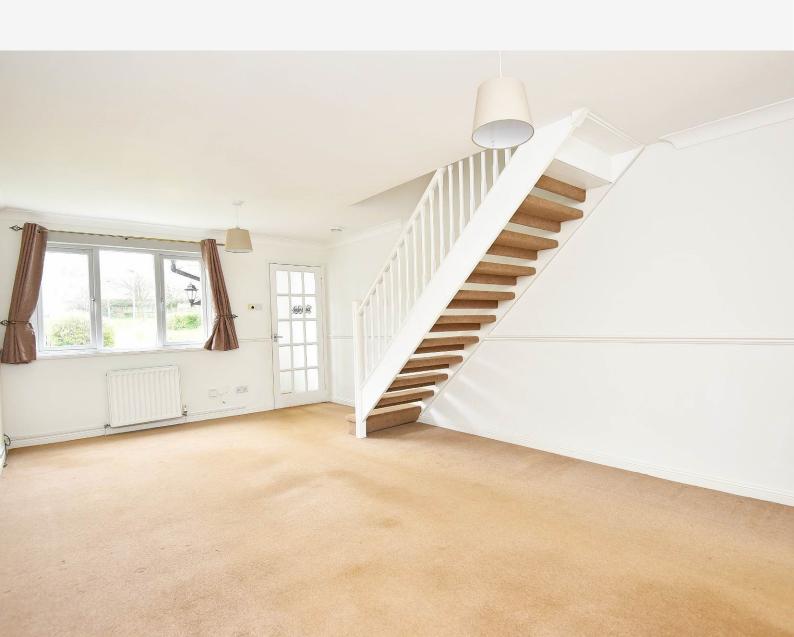

### **OPEN-PLAN DINING LOUNGE**

A good-sized room with double-glazed windows to front and side. Space for sitting and dining areas.

# FIRST FLOOR LANDING

Access hatch to roof space.