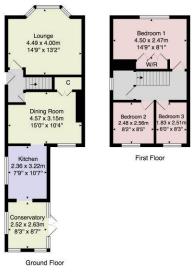

Tenure - Freehold

**Council Tax Band -** C

Total Area: 85.0 m² ... 915 ft²

All measurements are approximate and for display purposes only.

No liability is accepted by either the agency or Box Property Solutions Ltd as to the exact measurements of the rooms.

Box Property Solutions Ltd retains the copyright on this plan and allows agents to use it with agreed permission.