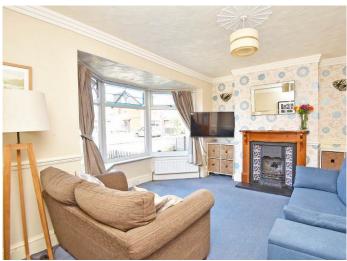

#### LOUNGE

Double-glazed bay window to front, two central heating radiators and coal-effect cast-iron fire within a tiled surround and hearth.