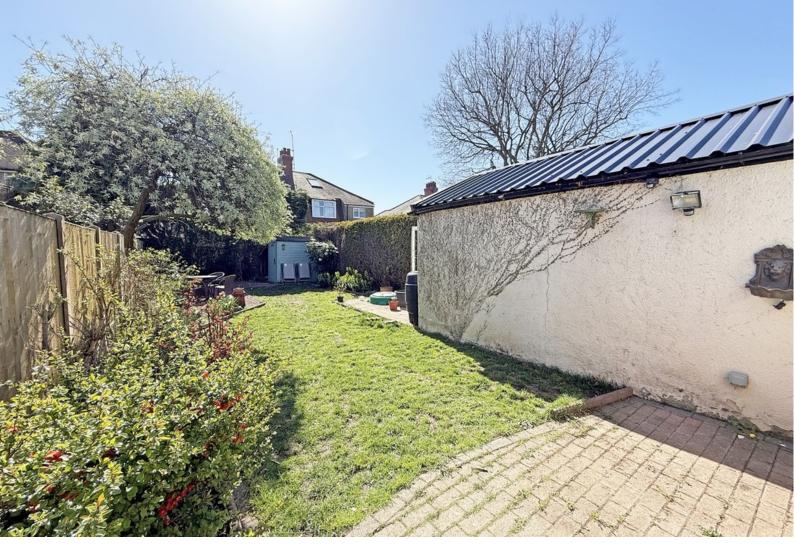

### **OUTSIDE**

Large driveway provides ample off-street parking and leads to a single garage (17' x 9'3) with up-and-over door, access door, power and light. To the rear there is a fully enclosed garden with lawn, mature borders and shrubs. Paved and gravelled patio areas, timber garden shed, outdoor lighting and external power points.