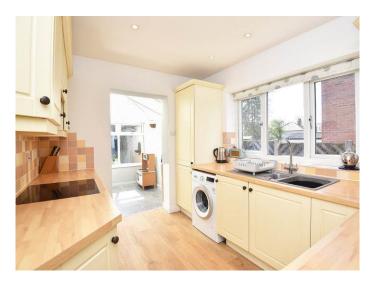

#### **KITCHEN**

Shaker-style wall and use units with work surfaces above having inset 1½-bowl sink unit and tiled splashbacks. Plumbing and space for washing machine, electric oven with induction hob and extractor above. Integrated fridge and dishwasher. Opens to -

### **CONSERVATORY**

Being of uPVC and brick construction with windows to rear and side and double doors leading to the enclosed garden. uPVC door to side.