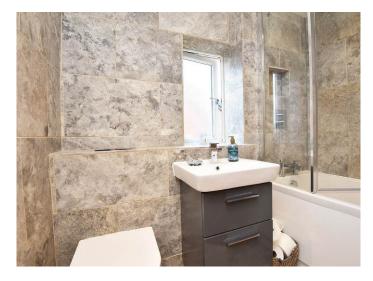

### **BATHROOM**

A modern, recently fitted suite comprising bath with shower above, vanity unit with inset sink, and low-flush WC. Fully tiled, extractor fan and double-glazed window to side. Ladder-style towel rail.