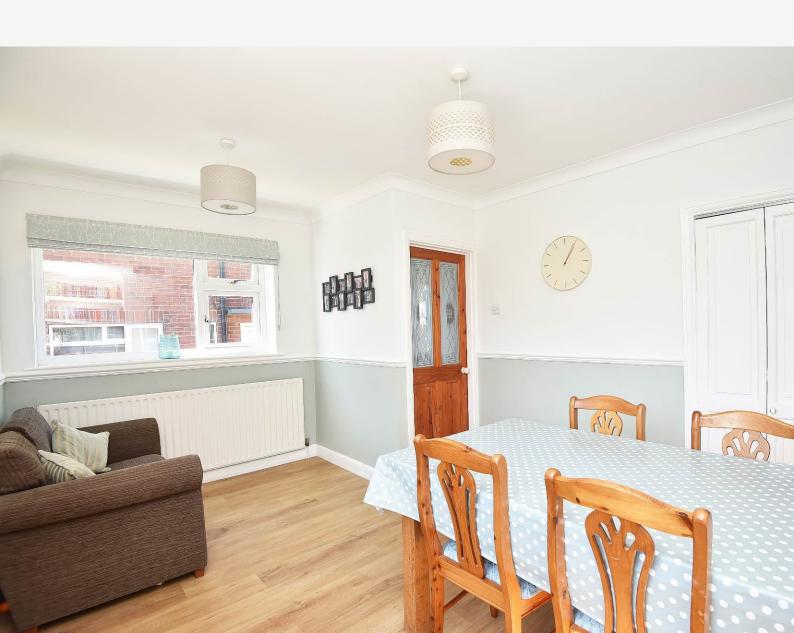

### **DINING ROOM**

Double-glazed windows to side and rear, central heating radiator and under-stairs cupboard.