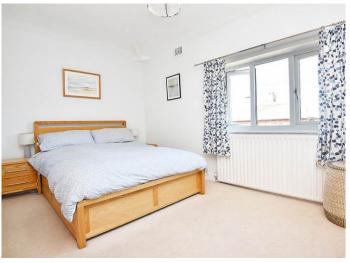

### **BEDROOM 1**

Double-glazed windows to front and central heating radiator.

### **BEDROOM 2**

A double bedroom with double-glazed window to rear and central heating radiator.

### BEDROOM 3

A further bedroom with double-glazed window to rear and central heating radiator.