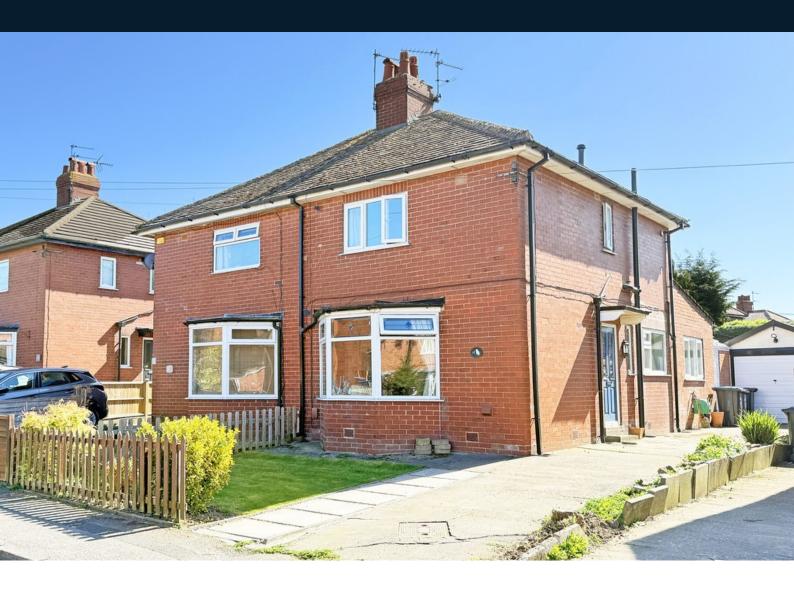

### THE HARROGATE ESTATE AGENT

verityfrearson.co.uk

14 St John's Road, Harrogate, North Yorkshire, HG1 3AF

£280,000

## 14 St John's Road, Harrogate, North Yorkshire, HG1 3AF

An extended three-bedroom semi-detached house situated in a highly sought-after location, with attractive garden and garage.

This well-presented property is offered with gas-fired central heating and uPVC double-glazed windows and comprises lounge, kitchen, separate dining room and conservatory, three bedrooms and modern bathroom. The property has the advantage of enclosed landscaped gardens, off-street parking and garage.

### **OUTSIDE**

Large driveway provides ample off-street parking and leads to a single garage (17' x 9'3) with up-and-over door, access door, power and light. To the rear there is a fully enclosed garden with lawn, mature borders and shrubs. Paved and gravelled patio areas, timber garden shed, outdoor lighting and external power points.