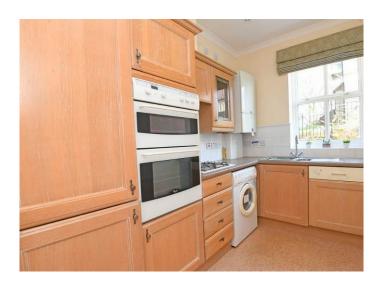

#### KITCHEN

With range of fitted units in limed oak. Integrated appliances include dishwasher and fridge / freezer, four-ring gas hob and electric double oven. Stainless-steel sink unit. Wall-mounted Vaillant gas-fired central heating boiler.