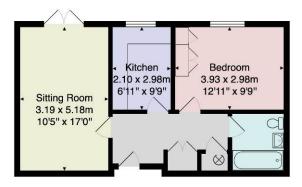

Council Tax Band - D

Total Area: 48.9 m<sup>2</sup> ... 526 ft<sup>2</sup> All measurements are approximate and for display purposes only. No liability is accepted by either the agency or Box Property Solutions Ltd as to the exact measurements of the rooms. Box Property Solutions Ltd retains the copyright on this plan and allows agents to use it with agreed permission.