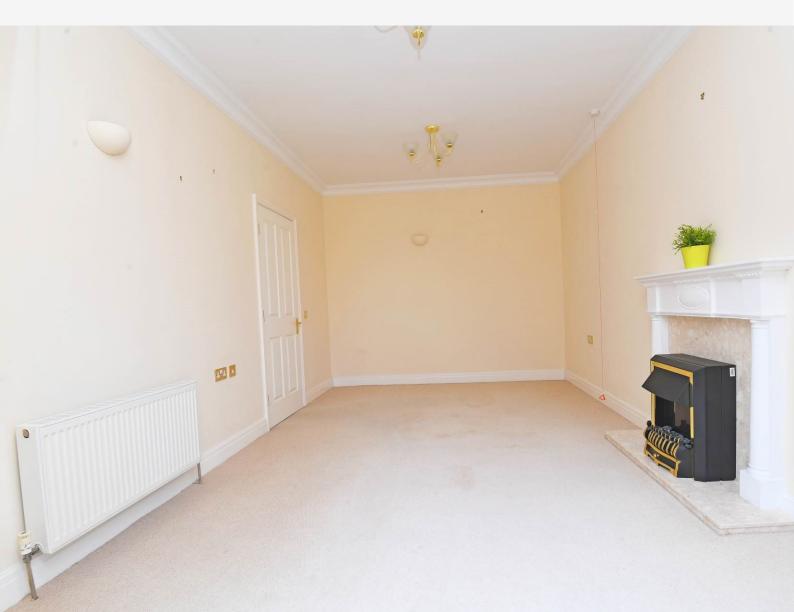

#### SITTING ROOM

Having marble fireplace with fitted electric coal-effect fire. Central heating radiator. Double-opening French doors to the flagged patio area.