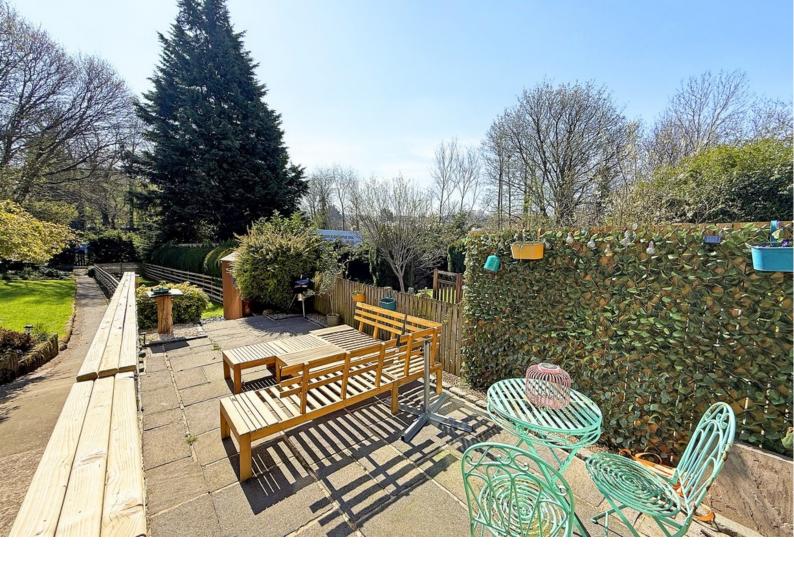

A particular feature of the property is the generous outside space with parking for two vehicles, and a good-sized garden with lawn and patio enjoying a delightful south-facing aspect.

#### **OUTSIDE**

The property has the benefit of off-road parking for two vehicles. There is a good-sized garden with lawn and patio enjoying a south-facing aspect.

Tenure - Freehold

**Council Tax Band -** C