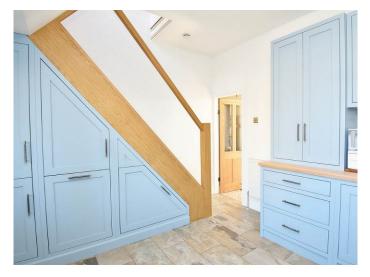

#### **KITCHEN**

A modern fitted kitchen with a range of stylish wall and base units with maple worktops. Integrated induction hob, oven, fridge / freezer and dishwasher.

#### **UTILITY ROOM**

With space and plumbing for washing machine and tumble dryer. Shoe storage.