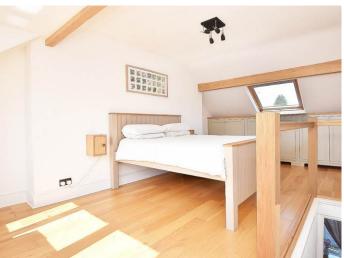

# SECOND FLOOR BEDROOM 1

A large double bedroom with fitted wardrobes and windows to the front and rear.