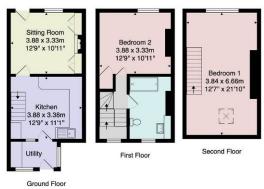

Total Area: 82.8 m² ... 891 ft²
All measurements are approximate and for display purposes only.
No liability is accepted by either the agency or Box Property Solutions Ltd as to the exact measurements of the rooms.
Box Property Solutions Ltd retains the copyright on this plan and allows agents to use it with agreed permission.