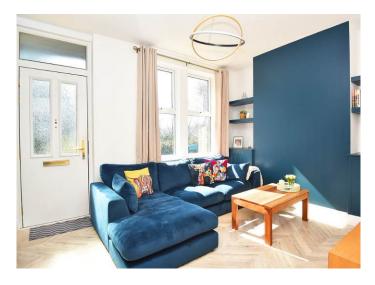

#### **SITTING ROOM**

A spacious reception room with wood-panelled walls and fitted cabinets and shelving.