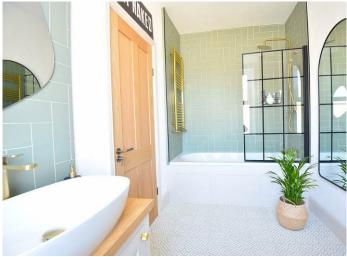

#### **BATHROOM**

A stylish modern white suite comprising WC, washbasin set at top of vanity unit, and bath with shower above.