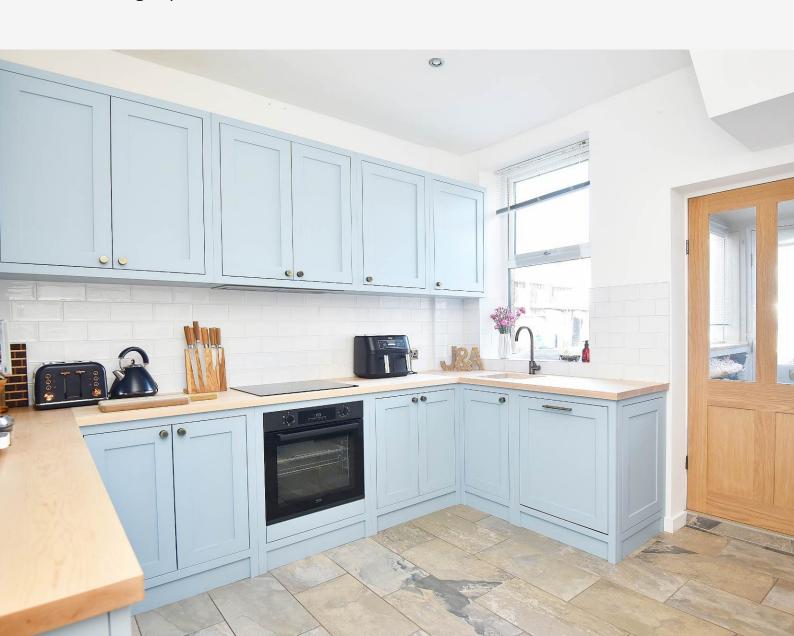

#### **KITCHEN**

A modern fitted kitchen with a range of stylish wall and base units with maple worktops. Integrated induction hob, oven, fridge / freezer and dishwasher.