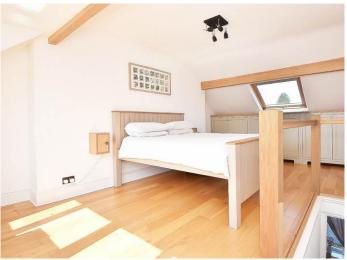

#### SECOND FLOOR BEDROOM 1

A large double bedroom with fitted wardrobes and windows to the front and rear.