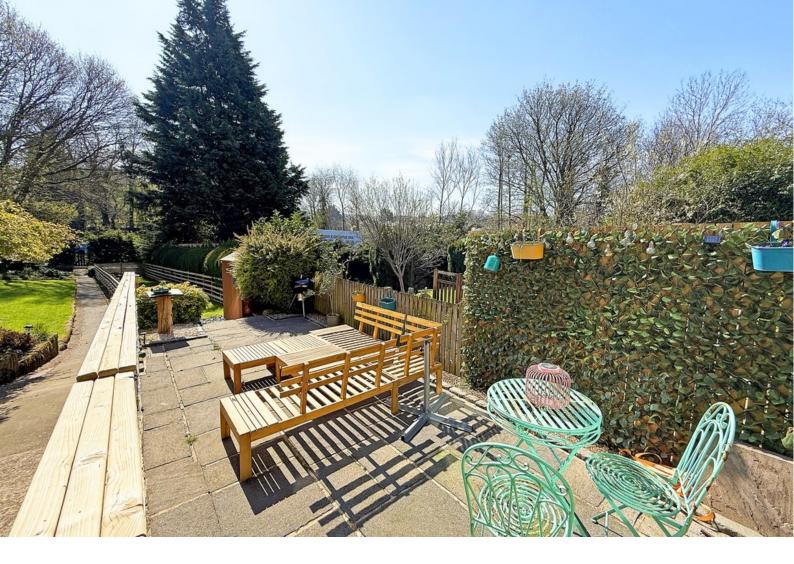

A particular feature of the property is the generous outside space with parking for two vehicles, and a good-sized garden with lawn and patio enjoying a delightful south-facing aspect.

### OUTSIDE

The property has the benefit of off-road parking for two vehicles. There is a good-sized garden with lawn and patio enjoying a south-facing aspect.

Tenure - Freehold

Council Tax Band - C

Total Area: 82.8 m² ... 891 ft<sup>2</sup> All measurements are approximate and for display purposes only. No liability is accepted by either the agency or Box Property Solutions Ltd as to the exact measurements of the rooms. Box Property Solutions Ltd retains the copyright on this plan and allows agents to use it with agreed permission.