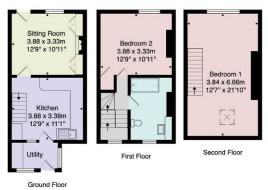

### OUTSIDE

The property has the benefit of off-road parking for two vehicles. There is a good-sized garden with lawn and patio enjoying a south-facing aspect.

Tenure - Freehold

Council Tax Band - C

Total Area: 82.8 m² ... 891 ft<sup>2</sup> All measurements are approximate and for display purposes only. No liability is accepted by either the agency or Box Property Solutions Ltd as to the exact measurements of the rooms. Box Property Solutions Ltd retains the copyright on this plan and allows agents to use it with agreed permission.