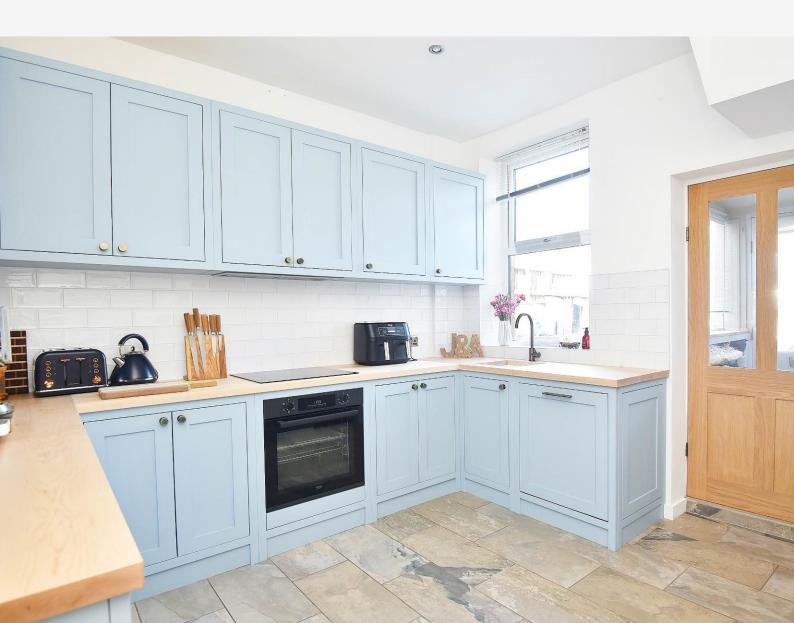

### KITCHEN

A modern fitted kitchen with a range of stylish wall and base units with maple worktops. Integrated induction hob, oven, fridge / freezer and dishwasher.