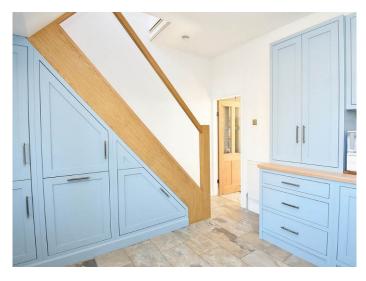

#### SITTING ROOM

A spacious reception room with wood-panelled walls and fitted cabinets and shelving.

### KITCHEN

A modern fitted kitchen with a range of stylish wall and base units with maple worktops. Integrated induction hob, oven, fridge / freezer and dishwasher.