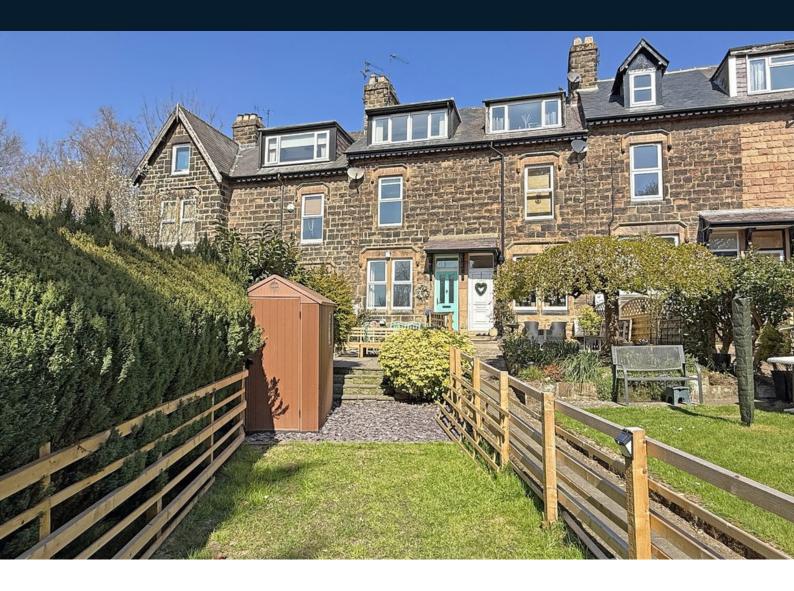

# 20 Southville Terrace, Harrogate, North Yorkshire, HG1 3HH

A beautifully presented two-bedroom middle-of-terrace property with off-road parking for two vehicles and a good-sized, attractive garden, situated in this convenient location close to Harrogate and beautiful open countryside.

A particular feature of the property is the generous outside space with parking for two vehicles, and a good-sized garden with lawn and patio enjoying a delightful south-facing aspect.

### OUTSIDE

The property has the benefit of off-road parking for two vehicles. There is a good-sized garden with lawn and patio enjoying a south-facing aspect.

Tenure - Freehold

Council Tax Band - C

Total Area: 82.8 m² ... 891 ft<sup>2</sup> All measurements are approximate and for display purposes only. No liability is accepted by either the agency or Box Property Solutions Ltd as to the exact measurements of the rooms. Box Property Solutions Ltd retains the copyright on this plan and allows agents to use it with agreed permission.