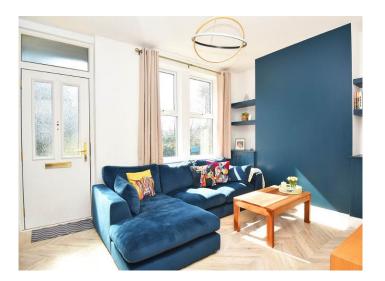

#### SITTING ROOM

A spacious reception room with wood-panelled walls and fitted cabinets and shelving.