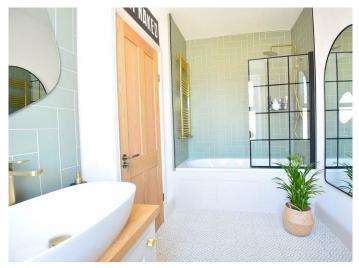

#### BATHROOM

A stylish modern white suite comprising WC, washbasin set at top of vanity unit, and bath with shower above.