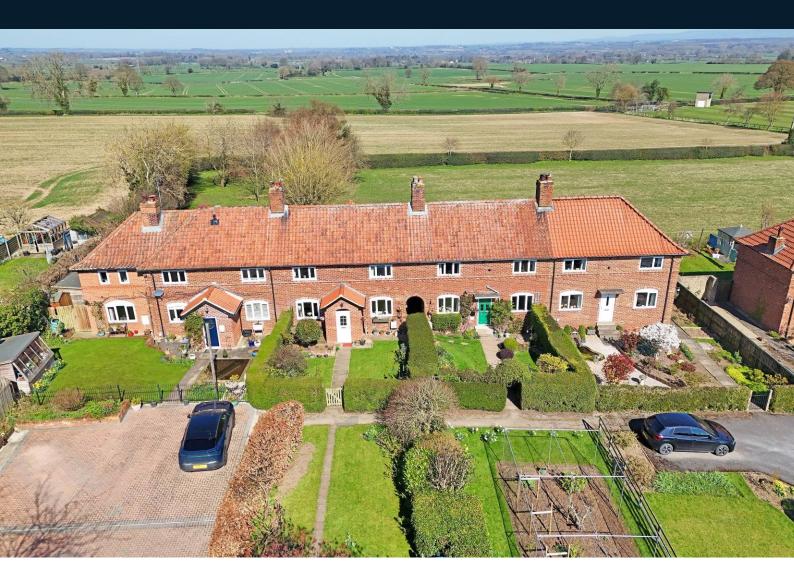

# 15 Sunnyside Gardens, Burton Leonard, Harrogate, HG3 3RY

A well-presented four-bedroom middle-of-terrace property with parking and attractive gardens, enjoying a delightful position overlooking countryside within this desirable village located between Harrogate and Ripon.

This deceptively spacious home provides well-presented accommodation comprising a large sitting room with feature fireplace, a modern kitchen, separate dining room and additional garden room enjoying an attractive outlook over the garden. There's also a downstairs WC. On the first floor there are four good-sized bedrooms, a bathroom and en-suite shower room. A driveway provides off-road parking and there are attractive lawn gardens with sitting areas to both the front and rear of the property.

The property is located in this excellent position overlooking countryside in the heart of the popular village of Burton Leonard, which boasts an excellent range of village amenities, including a shop, post office, primary school and traditional pub. There is also a sports field and sporting clubs such as tennis, bowls, cricket and football. There is also a large children's recreation area.

#### OUTSIDE

Two attractive south-facing lawned gardens to the front. To the rear of the property there is a further garden with lawn and patio, enjoying a delightful outlook over the surrounding countryside. The property has a driveway providing off-road parking for two vehicles and an EV charging point. Large outbuilding with mains power and storage facilities.