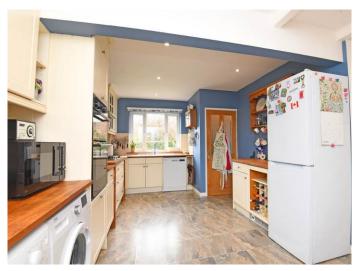

### **KITCHEN**

With space for dining table. The kitchen comprises a range of stylish wall and base units with gas hob, integrated double oven and space for appliances. Understairs shelved walk-in pantry.