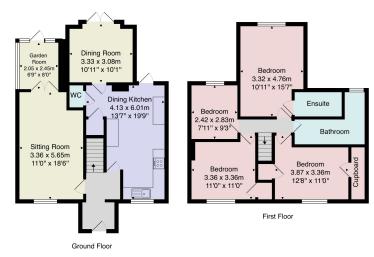

Tenure - Freehold

Council Tax Band - C

Total Area: 127.5 m² ... 1373 ft² All measurements are approximate and for display purposes only. No liability is accepted by either the agency or Box Property Solutions Ltd as to the exact measurements of the rooms. Box Property Solutions Ltd retains the copyright on this plan and allows agents to use it with agreed permission.