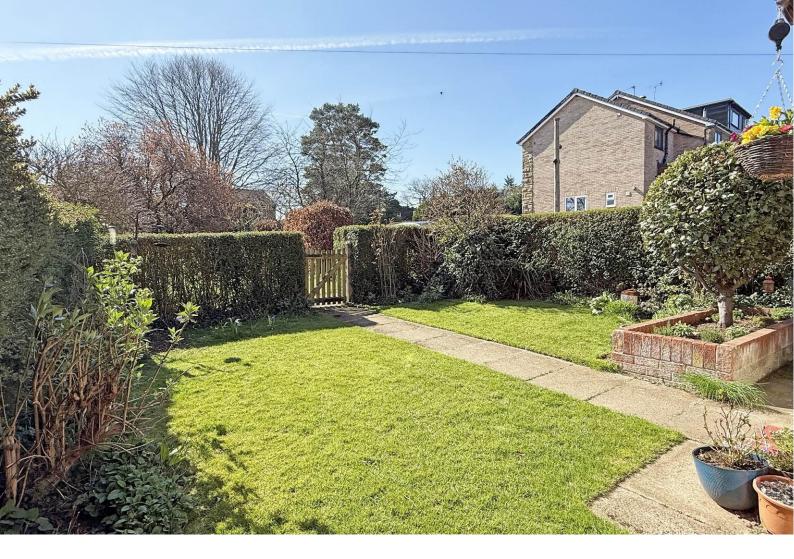

#### OUTSIDE

Two attractive south-facing lawned gardens to the front. To the rear of the property there is a further garden with lawn and patio, enjoying a delightful outlook over the surrounding countryside. The property has a driveway providing off-road parking for two vehicles and an EV charging point. Large outbuilding with mains power and storage facilities.