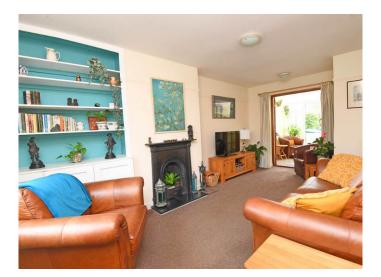

### SITTING ROOM

A spacious reception room with feature fireplace, fitted cabinets and shelving. Glazed doors lead to the garden room.