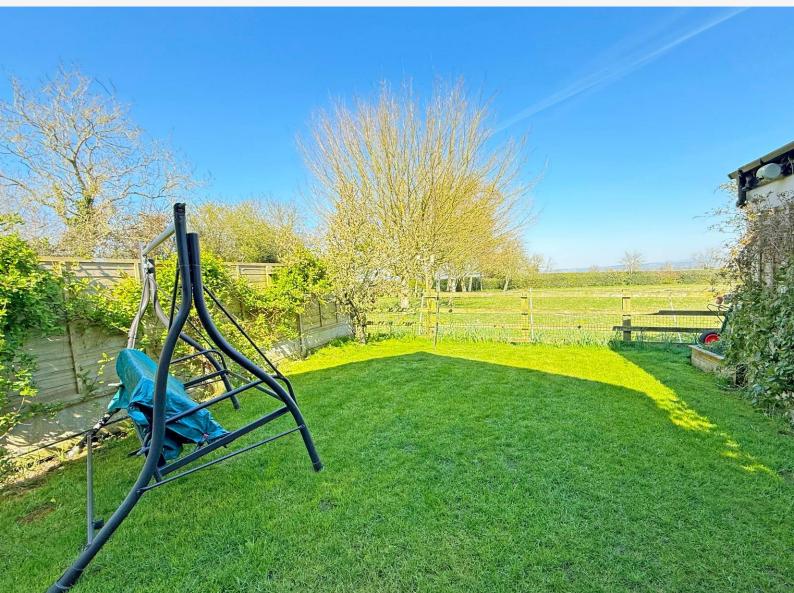

#### OUTSIDE

Two attractive south-facing lawned gardens to the front. To the rear of the property there is a further garden with lawn and patio, enjoying a delightful outlook over the surrounding countryside. The property has a driveway providing off-road parking for two vehicles and an EV charging point. Large outbuilding with mains power and storage facilities.