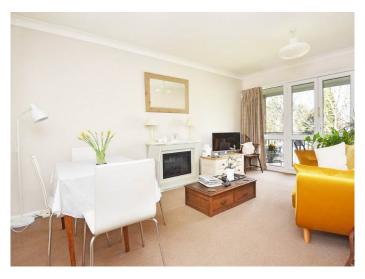

#### **SITTING ROOM**

A spacious reception room with sitting and dining areas. Glazed doors lead to a balcony.