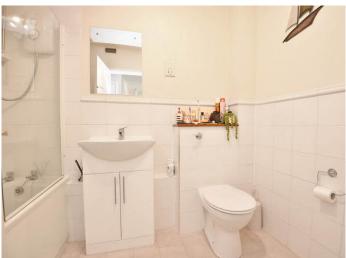

#### **BATHROOM**

With WC, washbasin set within a vanity unit, and bath with shower above.