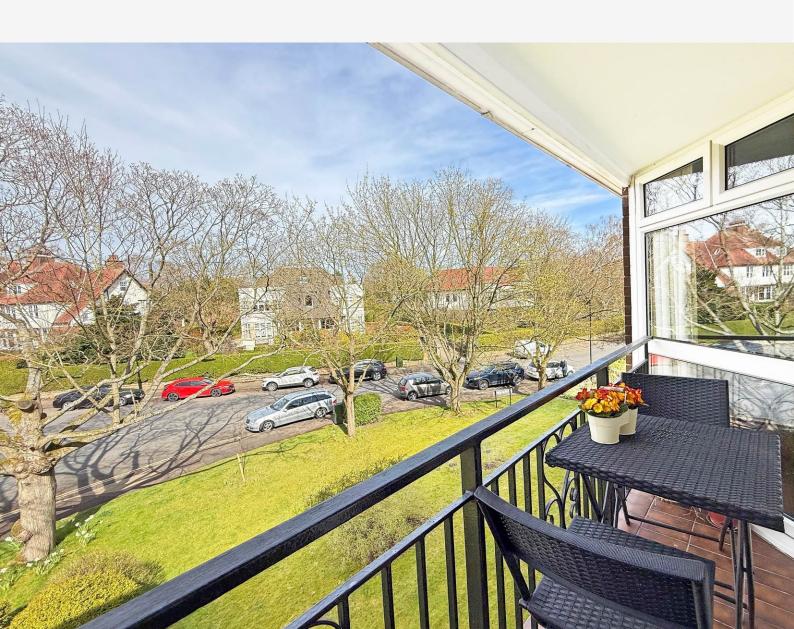

#### **SITTING ROOM**

A spacious reception room with sitting and dining areas. Glazed doors lead to a balcony.

#### OUTSIDE

The property has the benefit of a single garage (Number 13). The apartment has glazed doors leading to a private balcony, providing an excellent outdoor sitting area. Howard Court stands within attractive communal gardens and grounds, for the use of all residents.