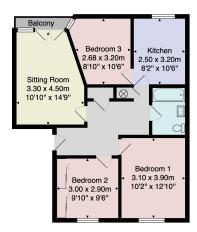

# SECOND FLOOR RECEPTION HALL

A large reception hall.

#### **SITTING ROOM**

A spacious reception room with sitting and dining areas. Glazed doors lead to a balcony.

#### **KITCHEN**

With a range of fitted units with worktop, gas hob, integrated oven, dishwasher, fridge / freezer and washing machine.

#### **BEDROOM 1**

A good-sized double bedroom.

#### **BEDROOM 2**

A double bedroom with fitted wardrobes.

#### **BEDROOM 3**

A further good-sized bedroom. The stud wall could potentially be easily removed to create a larger plan living space with the sitting room if required.

#### Council Tax Band - C

Total Area: 69.2 m² ... 745 ft² (excluding balcony)
All measurements are approximate and for display purposes only.

No liability is accepted by either the agency or Box Property Solutions Ltd as to the exact measurements of the rooms.