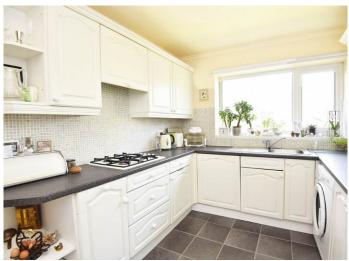

#### **KITCHEN**

With a range of fitted units with worktop, gas hob, integrated oven, dishwasher, fridge / freezer and washing machine.