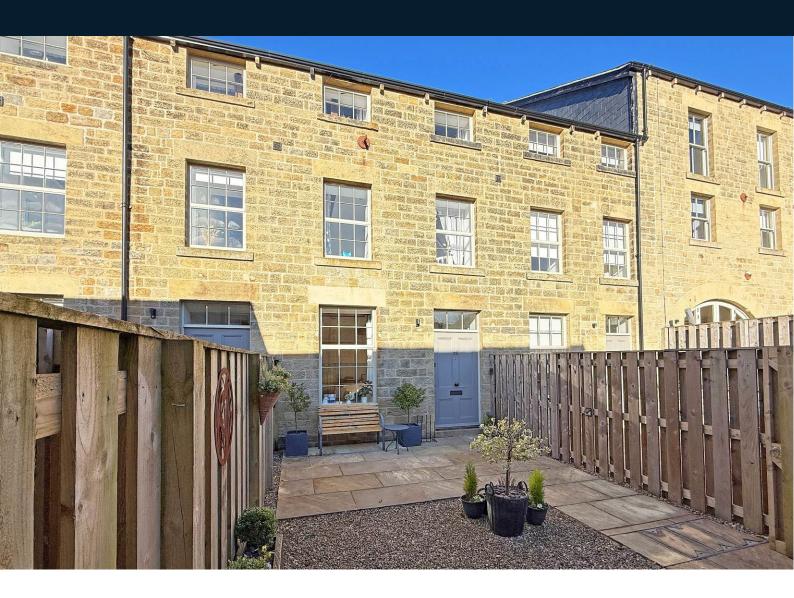

### 28 Glasshouses Mill, Lupton Bank, Glasshouses, HG3 5AG

A beautifully presented two-bedroom cottage with accommodation arranged over three floors and with an attractive courtyard garden and allocated parking space, forming part of this desirable modern mill development in this picturesque location surrounded by beautiful open countryside.

The high-quality accommodation comprises a delightful open-plan kitchen and living space with a modern fitted kitchen, sitting and dining areas. On the upper floors there are two double bedrooms, modern shower room and en-suite shower room. There is an attractive enclosed garden to the front of the property providing an excellent outdoor entertaining space and the cottage has the benefit of allocated parking.

The property forms part of this desirable modern converted mill development situated within the picturesque village of Glasshouses, located just a short drive from the charming town of Pateley Bridge and surrounded by beautiful open countryside.

#### **OUTSIDE**

The property has the benefit of an allocated car parking space. To the front of the property there is an attractive enclosed garden providing an outdoor sitting area and entertaining space.