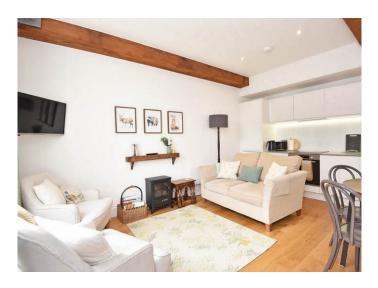

#### LIVING KITCHEN

A delightful open-plan living space with sitting and dining areas and a modern fitted kitchen with a range of stylish units. Electric hob, integrated oven, fridge / freezer and dishwasher.

# SECOND FLOOR BEDROOM 1

A stunning large double bedroom with vaulted ceiling and exposed wooden beams.