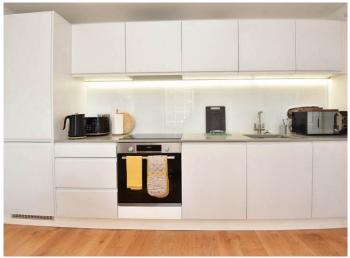

#### LIVING KITCHEN

A delightful open-plan living space with sitting and dining areas and a modern fitted kitchen with a range of stylish units. Electric hob, integrated oven, fridge / freezer and dishwasher.