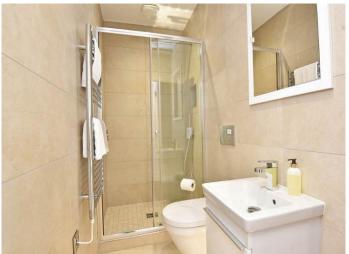

#### **SHOWER ROOM**

A white modern suite comprising WC, washbasin set within a vanity unit, and shower. Tiled walls and floor. Heated towel rail.

#### **EN-SUITE SHOWER ROOM**

A white modern suite comprising WC, washbasin and shower. Tiled walls and floor.