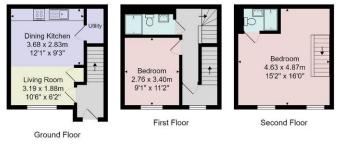

Tenure - Freehold

Total Area: 68.0 m² ... 732 ft²

All measurements are approximate and for display purposes only.

No liability is accepted by either the agency or Box Property Solutions Ltd as to the exact measurements of the rooms.

Box Property Solutions Ltd retains the copyright on this plan and allows agents to use it with agreed permission.