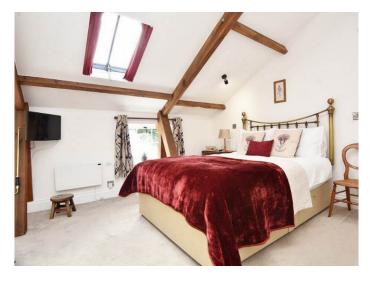

# SECOND FLOOR BEDROOM 1

A stunning large double bedroom with vaulted ceiling and exposed wooden beams.