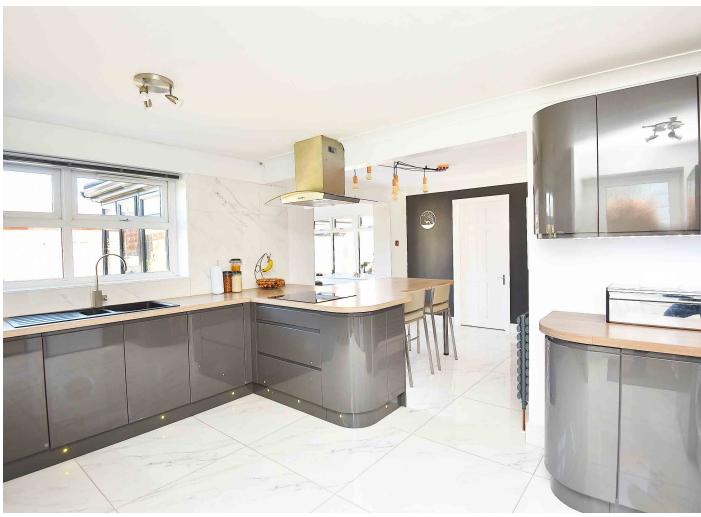

### LIVING KITCHEN

A stunning open-plan kitchen and living space, with sitting and dining areas and windows and glazed doors overlooking the garden. The kitchen comprises a range of modern fitted units with worktop and breakfast bar. Induction hob, integrated oven, dishwasher and space for additional appliances.