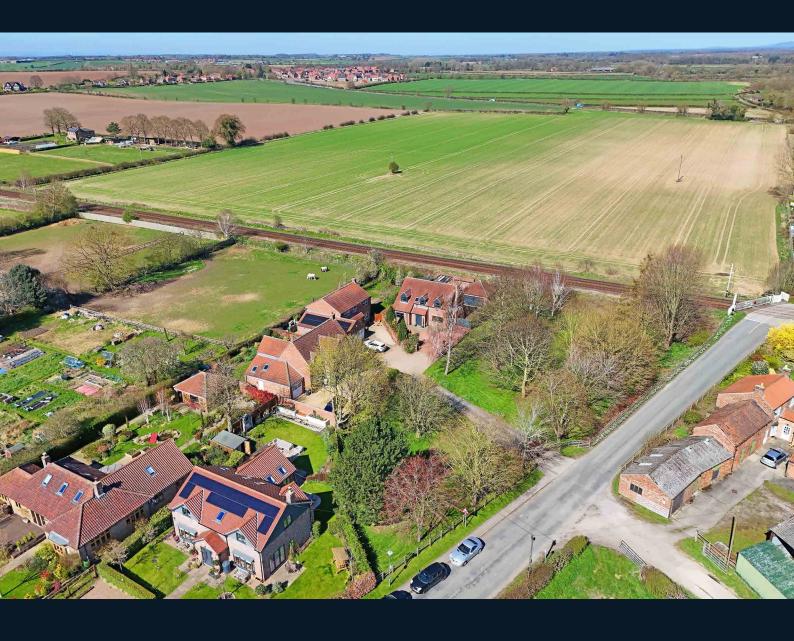

### MIDSUMMER HOUSE, CROOKED LANE,

Kirk Hammerton, York, YO26 8DG

A spacious and beautifully presented four-bedroom detached home with attractive garden, generous driveway and double garage, situated in this delightful position with countryside views within this popular village between Harrogate and York.

#### Outside

A driveway provides ample off-road parking and leads to a double garage. To the rear is an attractive garden providing excellent outdoor entertaining space with planted borders and garden room providing an additional covered sitting area/party room.

#### Location

Kirk Hammerton is a delightful village situated between Harrogate and York and provides easy access to the A1 motorway. The property is within easy walking distance of the local railway station and provides regular services to York, Harrogate and Leeds, making the property ideally situated for commuting to work, access to local schools, shopping trips and days out. Within the village there is also a primary school, sports club and church. The nearby village of Green Hammerton offers further amenities including village shop, post office, doctor's surgery, public house and social club.