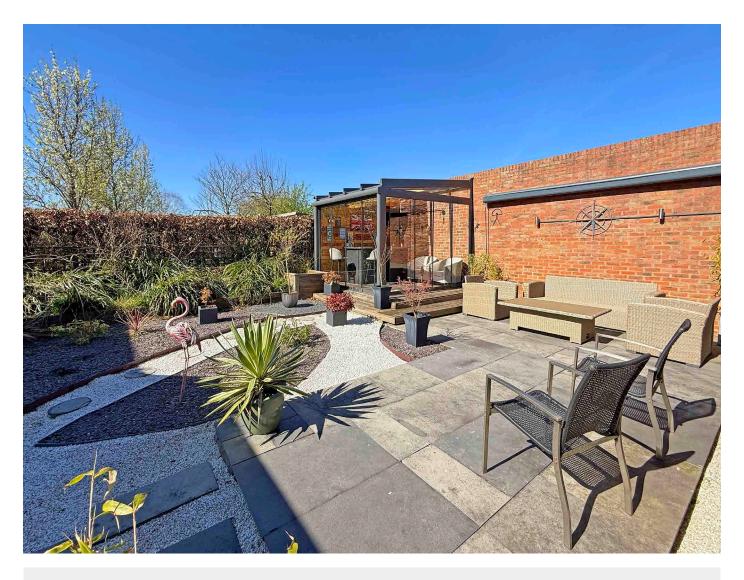

#### Outside

A driveway provides ample off-road parking and leads to a double garage. To the rear is an attractive garden providing excellent outdoor entertaining space with planted borders and garden room providing an additional covered sitting area/party room.