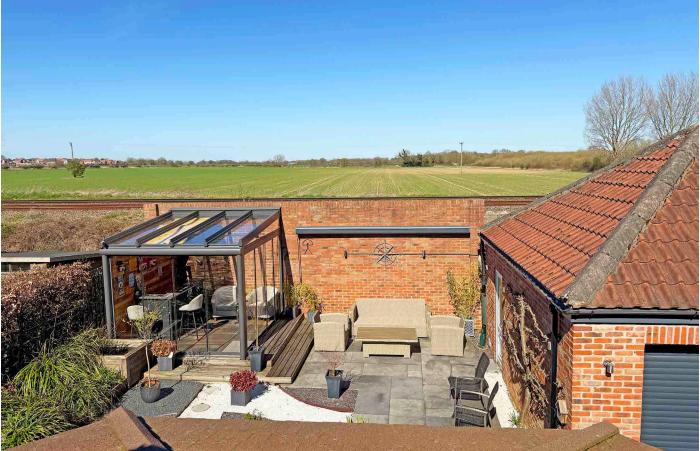

#### Outside

A driveway provides ample off-road parking and leads to a double garage. To the rear is an attractive garden providing excellent outdoor entertaining space with planted borders and garden room providing an additional covered sitting area/party room.