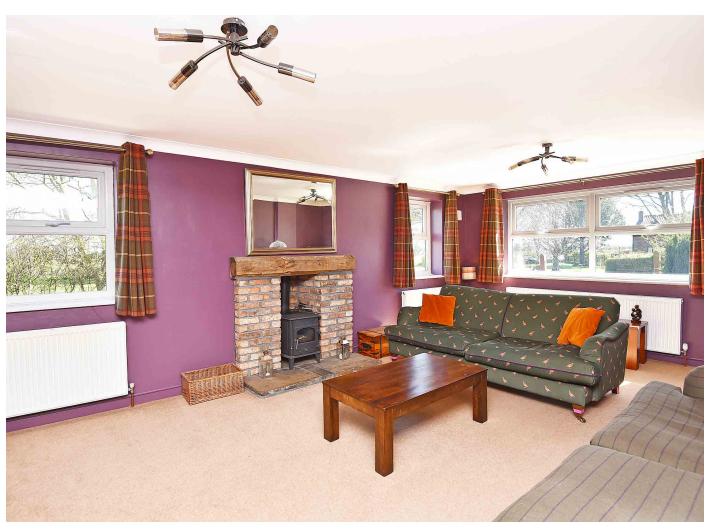

#### SITTING ROOM

A large reception room with windows to the front side and brick fireplace with wood-burning stove.