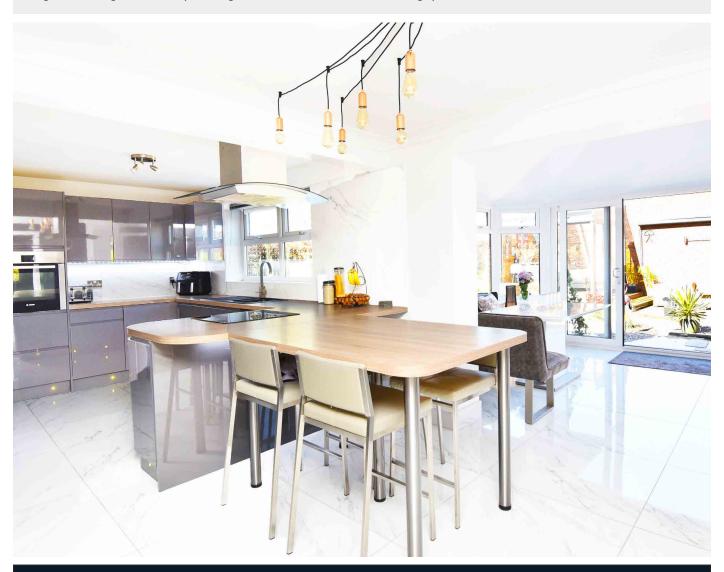

### LIVING KITCHEN

A stunning open-plan kitchen and living space, with sitting and dining areas and windows and glazed doors overlooking the garden. The kitchen comprises a range of modern fitted units with worktop and breakfast bar. Induction hob, integrated oven, dishwasher and space for additional appliances.