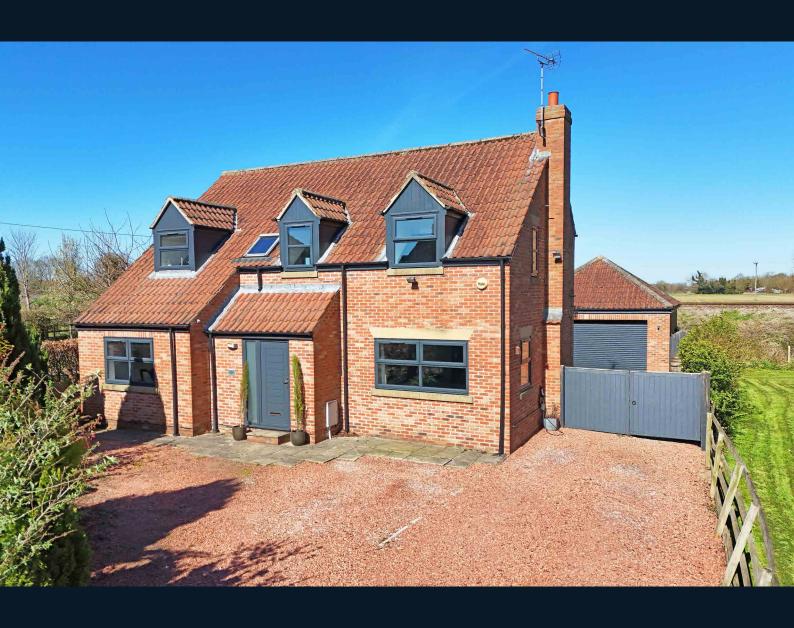

### MIDSUMMER HOUSE, CROOKED LANE,

Kirk Hammerton, York, YO26 8DG

A spacious and beautifully presented four-bedroom detached home with attractive garden, generous driveway and double garage, situated in this delightful position with countryside views within this popular village between Harrogate and York.

This impressive home has been updated and modernised to a high standard by the current owners. On the ground floor a large reception hall welcomes you to the property, where there is a contemporary floating staircase leading to the first floor. There is a stunning open-plan kitchen and living area with a modern fitted kitchen and glazed doors leading to the attractive garden. There is also a large sitting room with wood-burning stove and additional reception room or home office, plus a ground-floor cloakroom. Upstairs, there are four good-sized bedrooms, an en-suite shower room and family bathroom. There is also a landing with study area that could be adapted to create a self-contained office or small fifth bedroom if required. A generous drive provides parking and leads to a garage and there is an attractive rear garden with garden room providing an additional outdoor entertaining space.

#### Outside

A driveway provides ample off-road parking and leads to a double garage. To the rear is an attractive garden providing excellent outdoor entertaining space with planted borders and garden room providing an additional covered sitting area/party room.