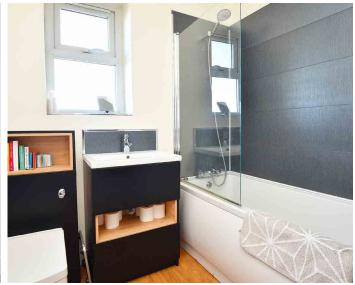

#### **BATHROOM**

A white modern suite comprising WC, washbasin set within a vanity unit, and bath with shower above.