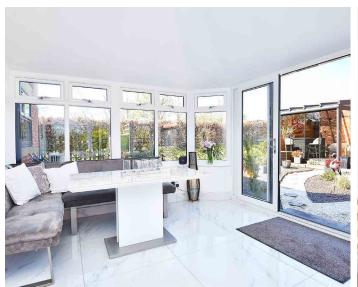

### LIVING KITCHEN

A stunning open-plan kitchen and living space, with sitting and dining areas and windows and glazed doors overlooking the garden. The kitchen comprises a range of modern fitted units with worktop and breakfast bar. Induction hob, integrated oven, dishwasher and space for additional appliances.