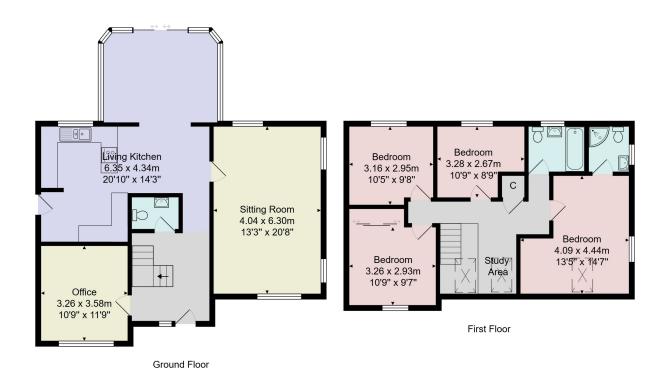

# FLOOR PLAN

Total Area: 158.3 m² ... 1704 ft²

All measurements are approximate and for display purposes only.

No liability is accepted by either the agency or Box Property Solutions Ltd as to the exact measurements of the rooms.

Box Property Solutions Ltd retains the copyright on this plan and allows agents to use it with agreed permission.