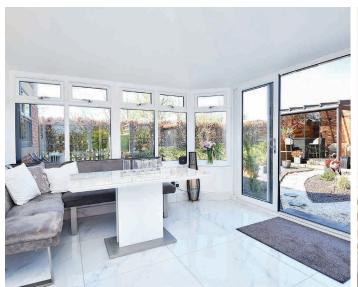

## LIVING KITCHEN

A stunning open-plan kitchen and living space, with sitting and dining areas and windows and glazed doors overlooking the garden. The kitchen comprises a range of modern fitted units with worktop and breakfast bar. Induction hob, integrated oven, dishwasher and space for additional appliances.