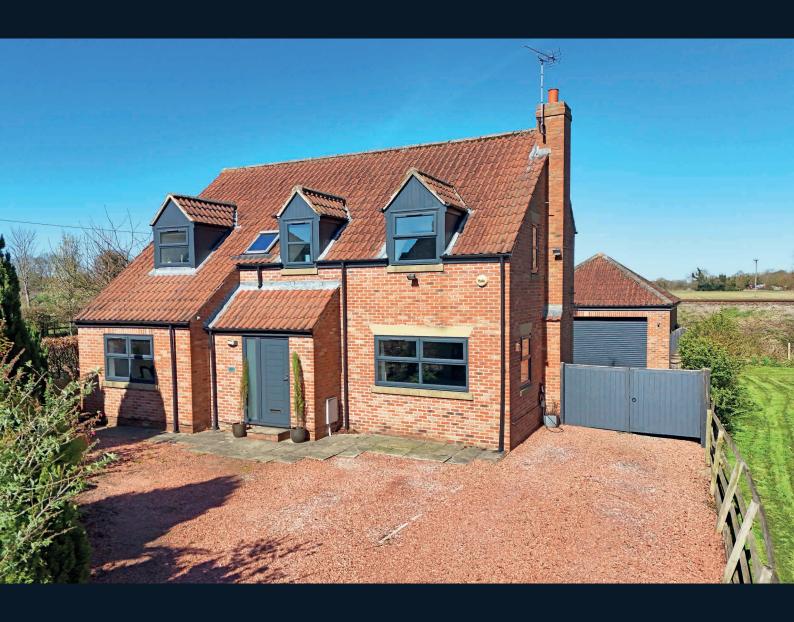

# MIDSUMMER HOUSE, CROOKED LANE,

Kirk Hammerton, York, YO26 8DG

A spacious and beautifully presented four-bedroom detached home with attractive garden, generous driveway and double garage, situated in this delightful position with countryside views within this popular village between Harrogate and York.

This impressive home has been updated and modernised to a high standard by the current owners. On the ground floor a large reception hall welcomes you to the property, where there is a contemporary floating staircase leading to the first floor. There is a stunning open-plan kitchen and living area with a modern fitted kitchen and glazed doors leading to the attractive garden. There is also a large sitting room with wood-burning stove and additional reception room or home office, plus a ground-floor cloakroom. Upstairs, there are four good-sized bedrooms, an en-suite shower room and family bathroom. There is also a landing with study area that could be adapted to create a self-contained office or small fifth bedroom if required. A generous drive provides parking and leads to a garage and there is an attractive rear garden with garden room providing an additional outdoor entertaining space.

## Outside

A driveway provides ample off-road parking and leads to a double garage. To the rear is an attractive garden providing excellent outdoor entertaining space with planted borders and garden room providing an additional covered sitting area/party room.