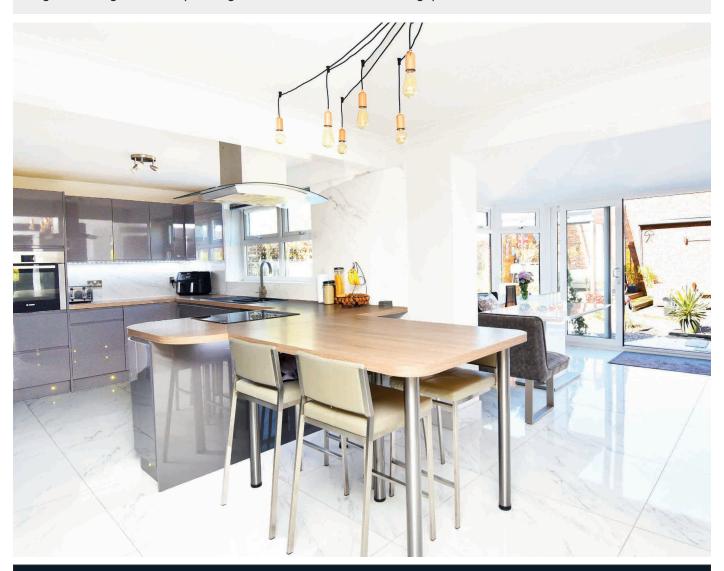

## LIVING KITCHEN

A stunning open-plan kitchen and living space, with sitting and dining areas and windows and glazed doors overlooking the garden. The kitchen comprises a range of modern fitted units with worktop and breakfast bar. Induction hob, integrated oven, dishwasher and space for additional appliances.