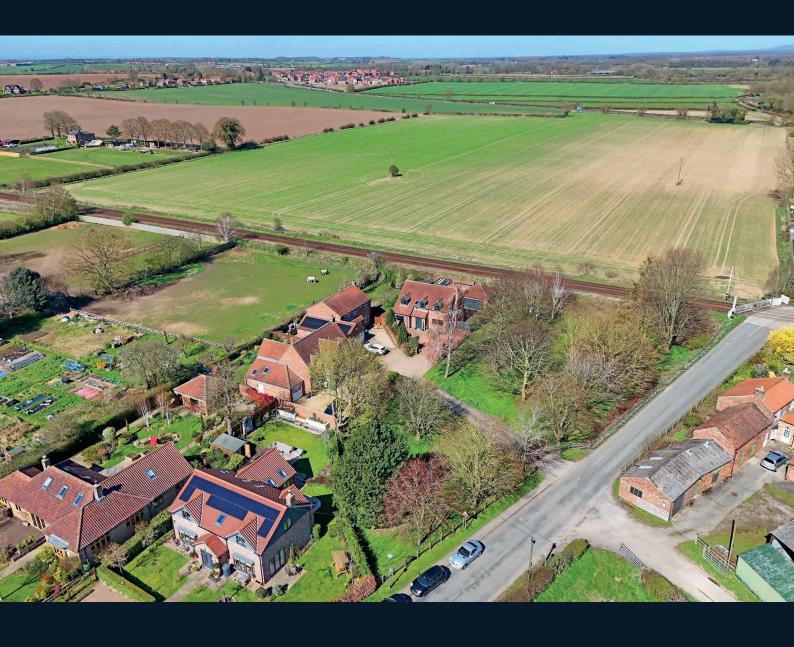

# MIDSUMMER HOUSE, CROOKED LANE,

Kirk Hammerton, York, YO26 8DG

A spacious and beautifully presented four-bedroom detached home with attractive garden, generous driveway and double garage, situated in this delightful position with countryside views within this popular village between Harrogate and York.

## Outside

A driveway provides ample off-road parking and leads to a double garage. To the rear is an attractive garden providing excellent outdoor entertaining space with planted borders and garden room providing an additional covered sitting area/party room.