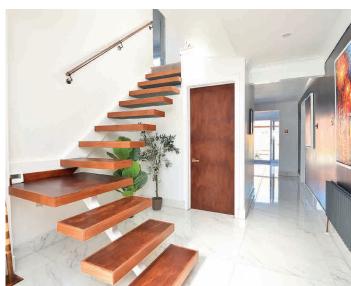

# GROUND FLOOR RECEPTION HALL

A spacious reception hall with bespoke floating staircase leading to the first floor.