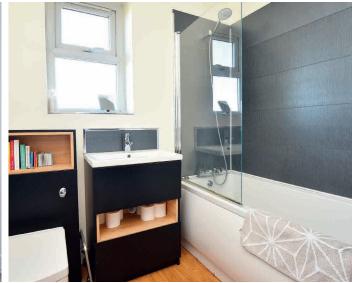

#### **BATHROOM**

A white modern suite comprising WC, washbasin set within a vanity unit, and bath with shower above.