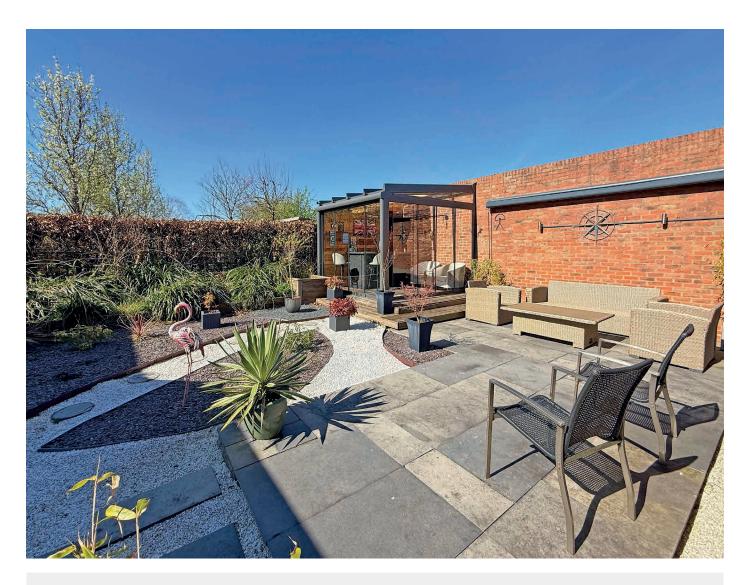

## Outside

A driveway provides ample off-road parking and leads to a double garage. To the rear is an attractive garden providing excellent outdoor entertaining space with planted borders and garden room providing an additional covered sitting area/party room.