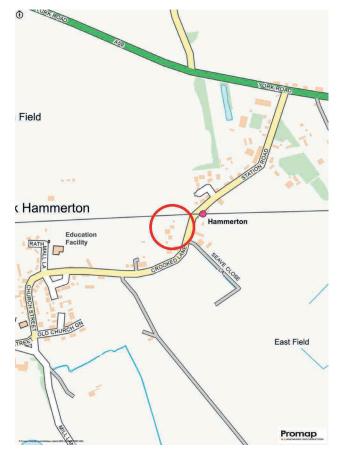

# MIDSUMMER HOUSE, CROOKED LANE,

Kirk Hammerton, York, YO26 8DG

A spacious and beautifully presented four-bedroom detached home with attractive garden, generous driveway and double garage, situated in this delightful position with countryside views within this popular village between Harrogate and York.