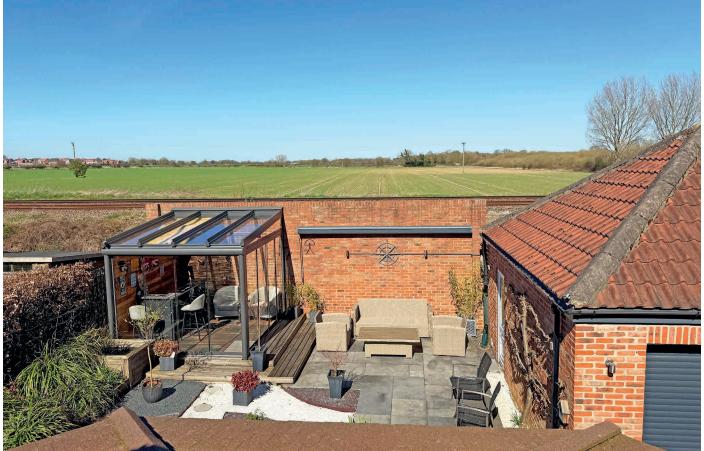

## Outside

A driveway provides ample off-road parking and leads to a double garage. To the rear is an attractive garden providing excellent outdoor entertaining space with planted borders and garden room providing an additional covered sitting area/party room.