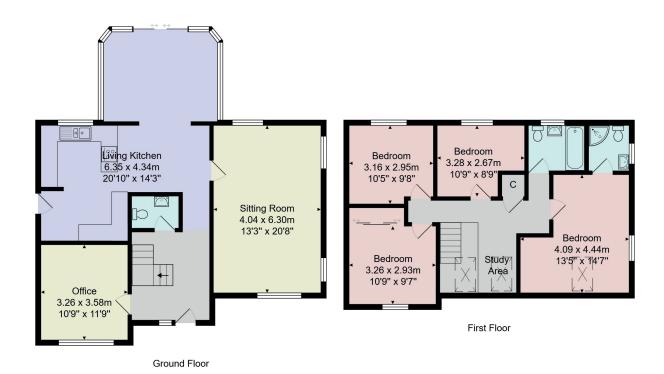

# FLOOR PLAN

Total Area: 158.3 m² ... 1704 ft²

All measurements are approximate and for display purposes only.

No liability is accepted by either the agency or Box Property Solutions Ltd as to the exact measurements of the rooms.

Box Property Solutions Ltd retains the copyright on this plan and allows agents to use it with agreed permission.