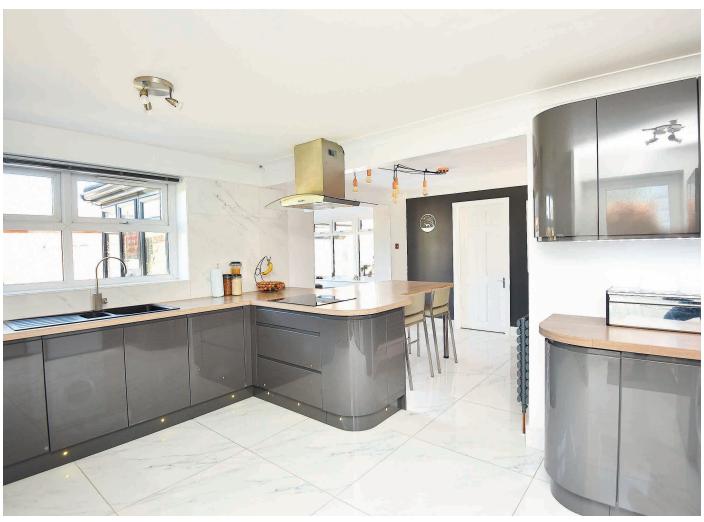

## LIVING KITCHEN

A stunning open-plan kitchen and living space, with sitting and dining areas and windows and glazed doors overlooking the garden. The kitchen comprises a range of modern fitted units with worktop and breakfast bar. Induction hob, integrated oven, dishwasher and space for additional appliances.