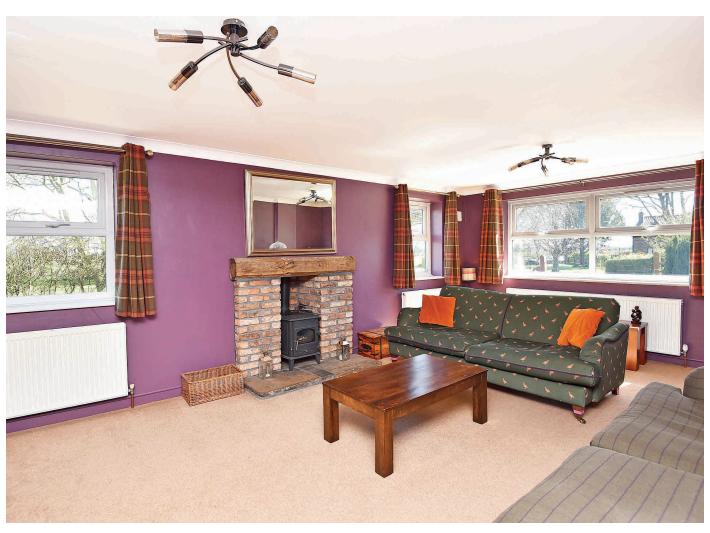

### SITTING ROOM

A large reception room with windows to the front side and brick fireplace with wood-burning stove.