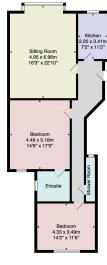

# Flat 2 Riversdale, 17-19 Valley Drive, Harrogate, HG2 0JJ

A two-bedroom ground-floor apartment forming part of this attractive period building with views overlooking the Valley Gardens.

This spacious apartment provides generous accommodation and comprises a large reception room with bay window enjoying a delightful outlook over the adjoining Valley Gardens, a modern fitted kitchen, two double bedrooms, en-suite bathroom and additional shower room.

# GROUND FLOOR KITCHEN

A modern fitted kitchen with granite worktops, gas hob, integrated double oven, fridge / freezer, dishwasher and washing machine.

#### **SITTING ROOM**

A spacious reception room with bay window enjoying a delightful outlook over the adjoining Valley Gardens. Attractive fireplace with electric fire.

#### **BEDROOM 1**

A large double bedroom with fitted wardrobes and ensuite bathroom.

## **EN-SUITE BATHROOM**

A modern white suite comprising WC, washbasin set within a vanity unit, shower and bath. Heated towel rail.

#### **BEDROOM 2**

A large double bedroom with fitted wardrobes.

#### **SHOWER ROOM**

A white suite comprising WC, washbasin and shower.