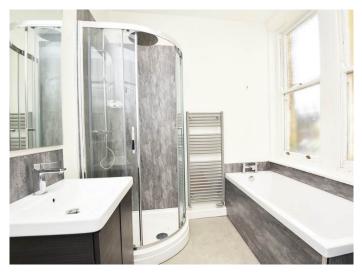

## **EN-SUITE BATHROOM**

A modern white suite comprising WC, washbasin set within a vanity unit, shower and bath. Heated towel rail.

#### **SHOWER ROOM**

A white suite comprising WC, washbasin and shower.