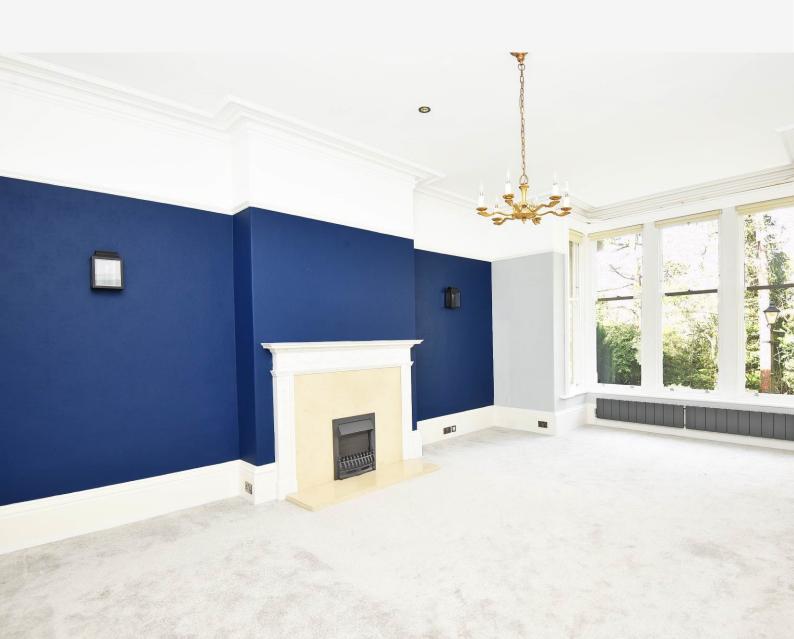

#### **SITTING ROOM**

A spacious reception room with bay window enjoying a delightful outlook over the adjoining Valley Gardens. Attractive fireplace with electric fire.