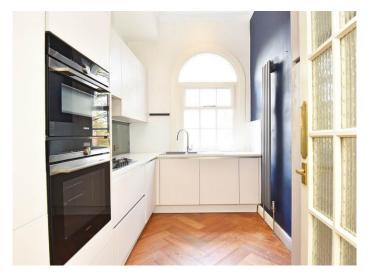

# GROUND FLOOR KITCHEN

A modern fitted kitchen with granite worktops, gas hob, integrated double oven, fridge / freezer, dishwasher and washing machine.