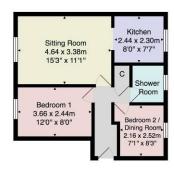

#### LOUNGE

Double-glazed windows to rear, central heating radiator and coved ceiling. Modern fireplace with electric fire.

#### **KITCHEN**

Double-glazed window to front. Recently fitted wall and base units with working surfaces having inset single-drainer stainless-steel sink unit and tiled splashbacks. Space for gas oven, plumbing for washing machine and space for fridge.

#### **BEDROOM 1**

Double-glazed window to front, central heating radiator and coved ceiling.

#### **BEDROOM 2 / DINING ROOM**

Double-glazed window to side, coved ceiling and central heating radiator.

#### **SHOWER ROOM**

Shower cubicle with fitted folding chair, pedestal washbasin and low-flush WC. Fully tiled walls and floor. Double glazed window to the side.

#### **TENURE**

Long Leasehold

Council Tax Band - B

Total Area: 46.6 m² ... 502 ft²
All measurements are approximate and for display purposes only.
No liability is accepted by either the agency or Box Property Solutions Ltd as to the exact measurements of the rooms Box Property Solutions Ltd retains the copyright on this plan and allows agents to use it with agreed permission.