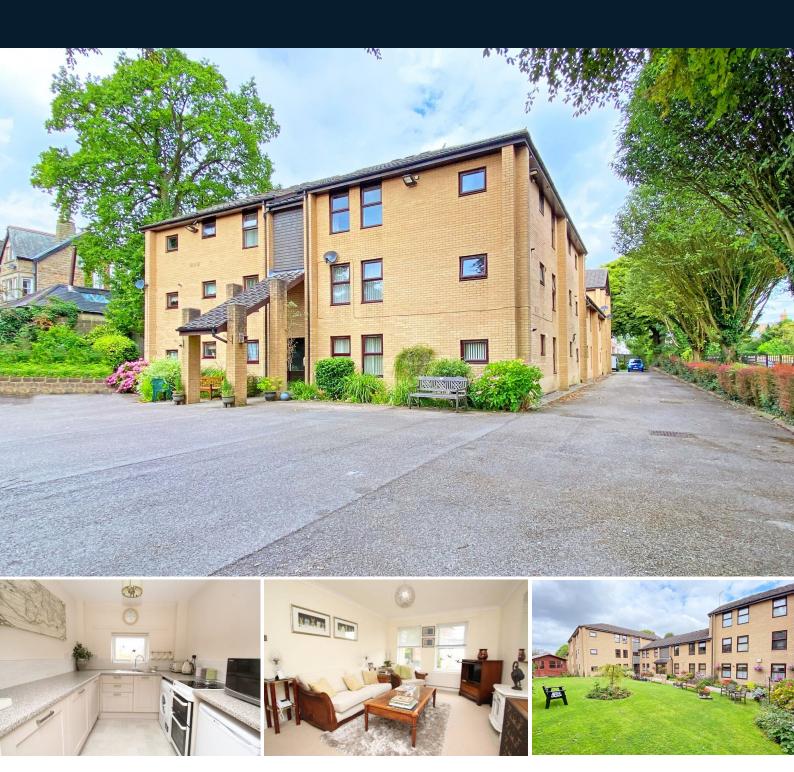

## Flat 9 Ravenscourt, High Street, Harrogate, HG2 7HX

An opportunity to purchase a 70% SHARE of this two-bedroomed purpose-built second-floor apartment forming part of a popular retirement development run by a housing association. Ravenscourt occupies a pleasant setting, situated well back from Starbeck High Street but convenient for all the local amenities. The apartment has gas central heating and double glazing and is situated towards the rear of the development, and therefore enjoys a peaceful setting. This excellent apartment is sensibly priced, and therefore an early inspection is recommended.

#### **OUTSIDE**

Ravenscourt occupies a generous plot with private gardens for the benefit of all the residents. There is a large car park to the front providing ample parking for residents and visitors.

#### LOUNGE

Double-glazed windows to rear, central heating radiator and coved ceiling. Modern fireplace with electric fire.

#### **KITCHEN**

Double-glazed window to front. Recently fitted wall and base units with working surfaces having inset single-drainer stainless-steel sink unit and tiled splashbacks. Space for gas oven, plumbing for washing machine and space for fridge.

#### **BEDROOM 1**

Double-glazed window to front, central heating radiator and coved ceiling.

#### **BEDROOM 2 / DINING ROOM**

Double-glazed window to side, coved ceiling and central heating radiator.

#### **SHOWER ROOM**

Shower cubicle with fitted folding chair, pedestal washbasin and low-flush WC. Fully tiled walls and floor. Double glazed window to the side.