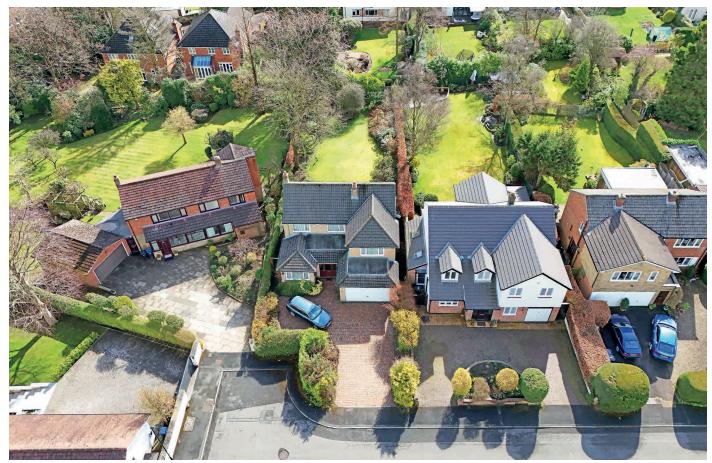

# **Outside**

A block-paved drive provides ample parking and leads to an integral double garage with light, power and electric door. To the rear of the property there is a good-sized, attractive south-facing garden with lawn, mature planted borders and patio.