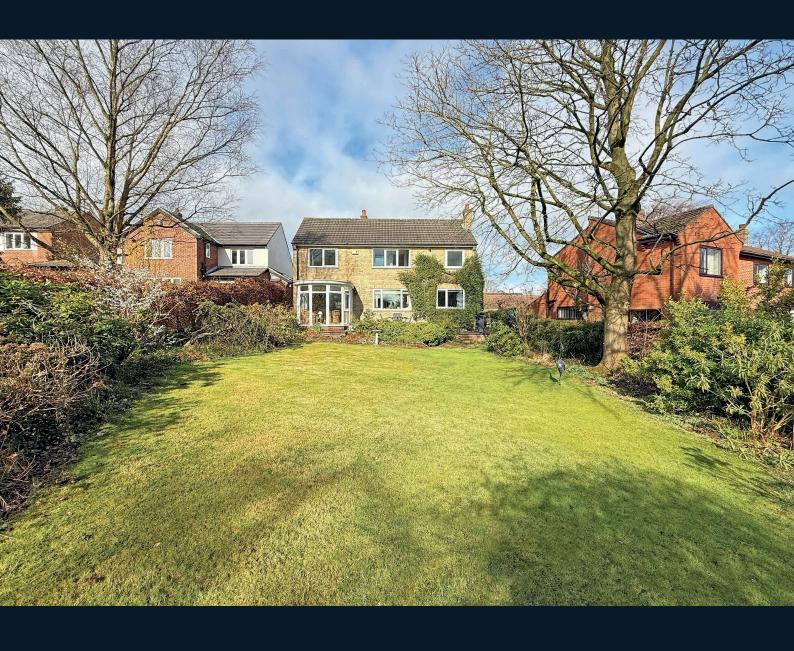

# 12 GREEN WAY,

Harrogate, HG2 9LR

A fantastic opportunity to purchase a good-sized four-bedroom detached property occupying a large and attractive plot, with a good-sized south-facing garden, driveway and integral double garage in this desirable south Harrogate location.

This individual property provides generous accommodation, and comprises two reception rooms, plus a conservatory extension, a well-equipped kitchen, study and downstairs WC. Upstairs, there are four good-sized bedrooms and a bathroom with separate WC and en-suite. A particular feature of the property is the large and attractive garden. The property has significant potential to be further extended and modernised to suit the buyer's requirements.

# **Outside**

A block-paved drive provides ample parking and leads to an integral double garage with light, power and electric door. To the rear of the property there is a good-sized, attractive south-facing garden with lawn, mature planted borders and patio.