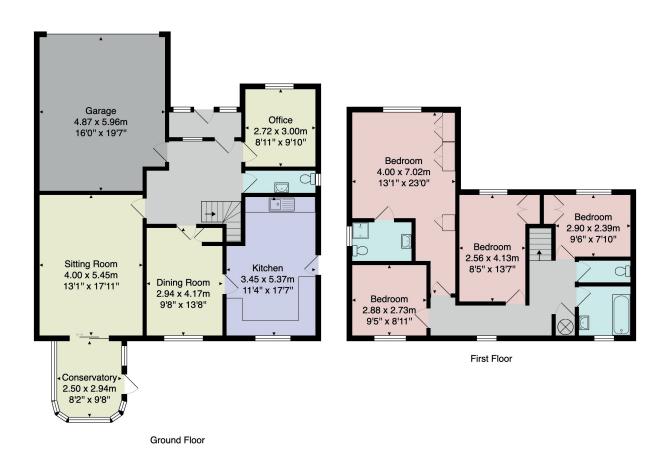

# FLOOR PLAN

Total Area: 188.7 m² ... 2031 ft²
All measurements are approximate and for display purposes only.
No liability is accepted by either the agency or Box Property Solutions Ltd as to the exact measurements of the rooms.
Box Property Solutions Ltd retains the copyright on this plan and allows agents to use it with agreed permission.