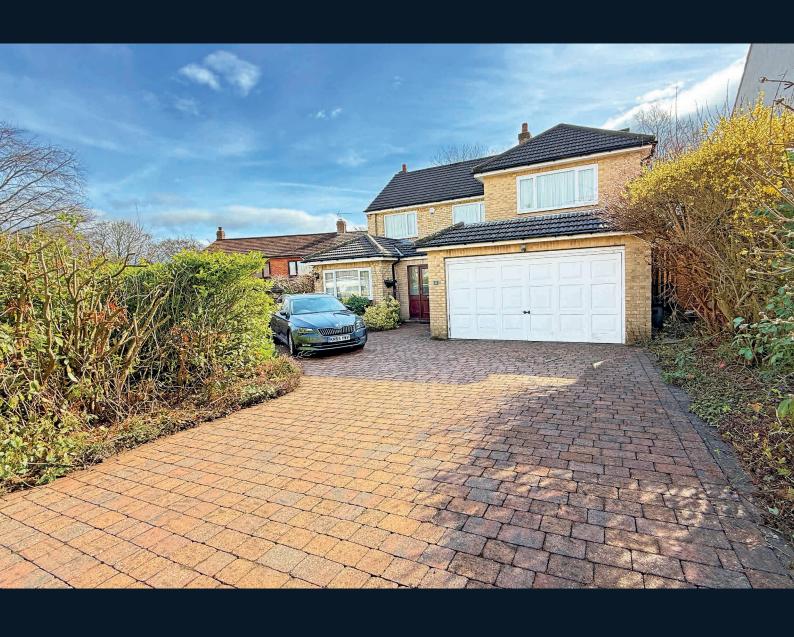

# 12 GREEN WAY,

Harrogate, HG2 9LR

A fantastic opportunity to purchase a good-sized four-bedroom detached property occupying a large and attractive plot, with a good-sized south-facing garden, driveway and integral double garage in this desirable south Harrogate location.

# **Outside**

A block-paved drive provides ample parking and leads to an integral double garage with light, power and electric door. To the rear of the property there is a good-sized, attractive south-facing garden with lawn, mature planted borders and patio.