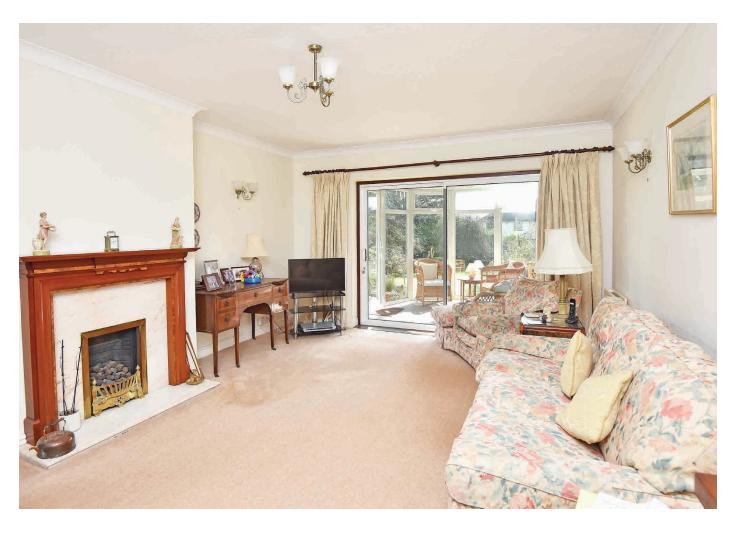

### SITTING ROOM

A spacious reception room with feature fireplace place and living-flame gas five. Glazed doors lead to a conservatory.

### **CONSERVATORY**

Providing a further sitting area with windows and glazed doors overlooking the garden.