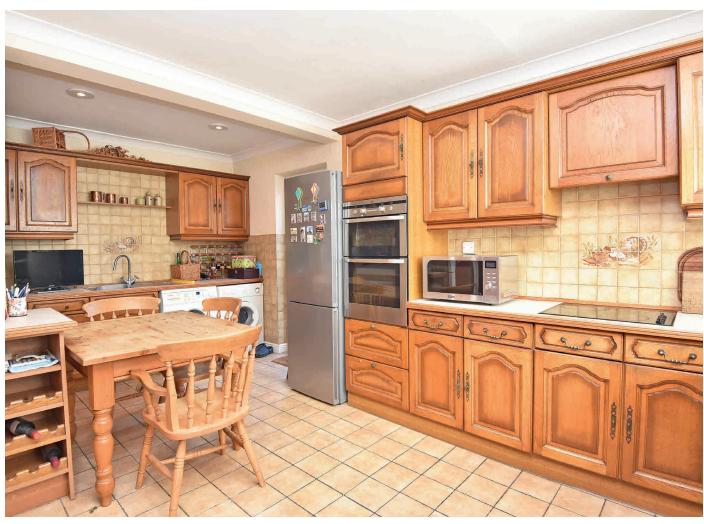

### **KITCHEN**

With space for dining table. The kitchen comprises a range of fitted wall and base units with electric hob, integrated double oven, dishwasher and space for other appliances.