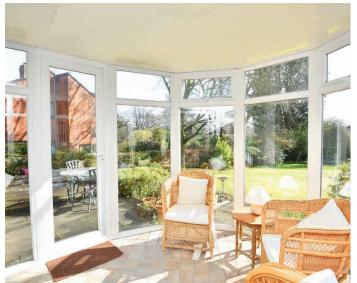

### **CONSERVATORY**

Providing a further sitting area with windows and glazed doors overlooking the garden.