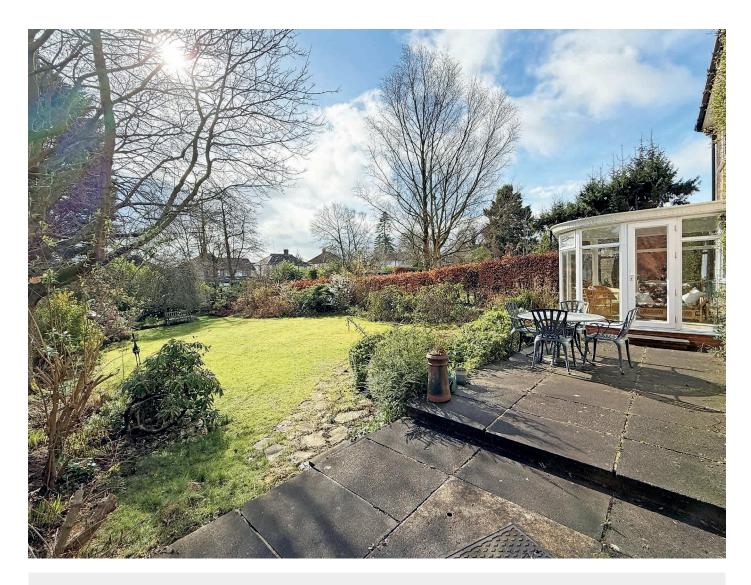

### **CONSERVATORY**

Providing a further sitting area with windows and glazed doors overlooking the garden.

# **Outside**

A block-paved drive provides ample parking and leads to an integral double garage with light, power and electric door. To the rear of the property there is a good-sized, attractive south-facing garden with lawn, mature planted borders and patio.