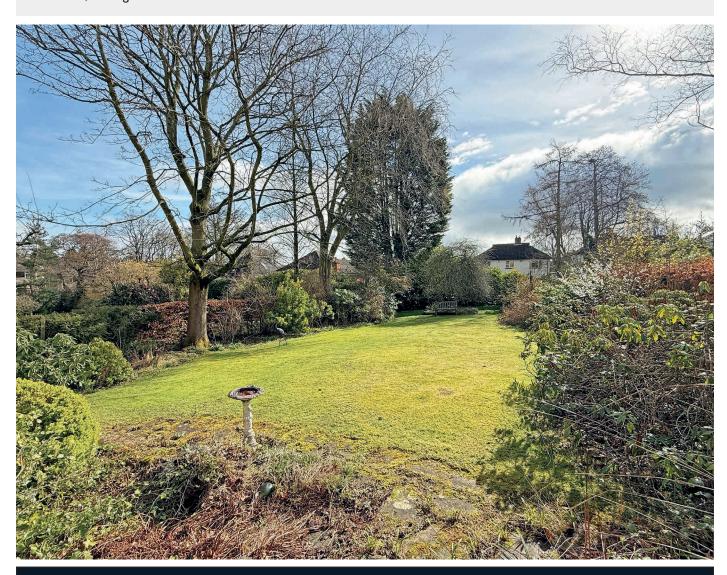

# **Outside**

A block-paved drive provides ample parking and leads to an integral double garage with light, power and electric door. To the rear of the property there is a good-sized, attractive south-facing garden with lawn, mature planted borders and patio.