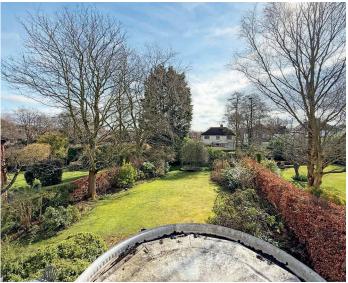

# **Outside**

A block-paved drive provides ample parking and leads to an integral double garage with light, power and electric door. To the rear of the property there is a good-sized, attractive south-facing garden with lawn, mature planted borders and patio.