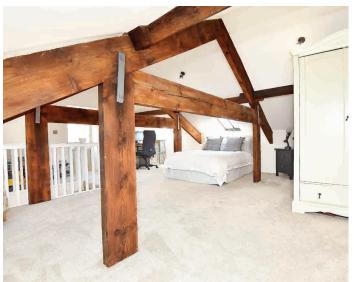

## SECOND FLOOR BEDROOM

A further large room with exposed wooden beams and fitted cupboard. This space could be used to provide a fourth bedroom or additional living area.