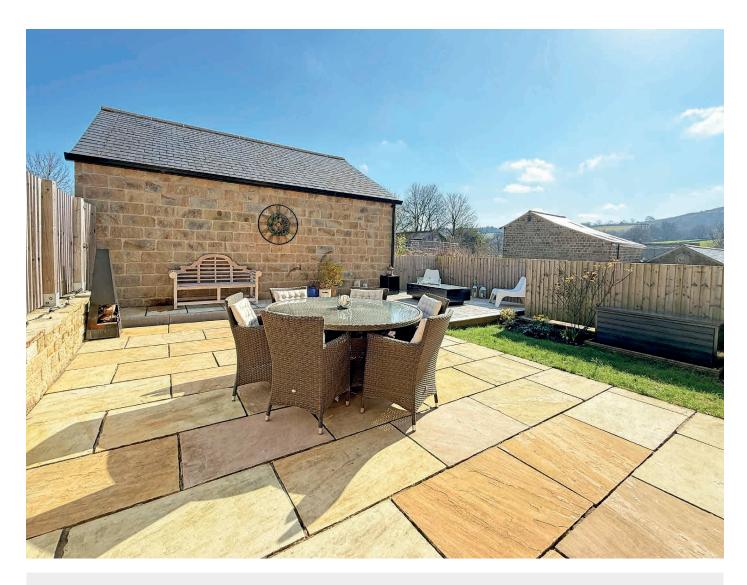

### **Outside**

To the rear of the property glazed doors lead to an attractive paved sun terrace and decked sitting area enjoying a delightful open aspect to the rear.

The property has the benefit of two allocated parking spaces.