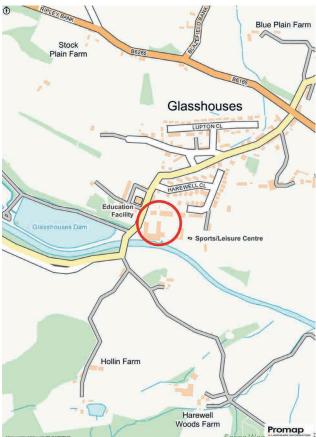

## 26 GLASSHOUSES MILL,

Glasshouses, HG3 5AG

A beautifully presented four-bedroom home with generous accommodation arranged over three floors and with an attractive garden and two allocated parking spaces, forming part of this desirable modern mill development in this picturesque location surrounded by beautiful open countryside.

The property forms part of this desirable modern Grade II Listed converted mill development, situated within the picturesque village of Glasshouses, located just a short drive from the charming town of Pateley Bridge, and surrounded by beautiful open countryside. No onward sales chain.