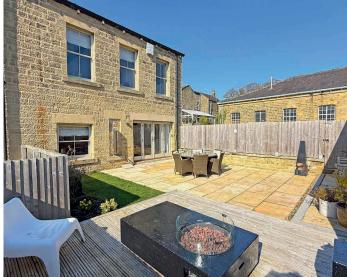

### **Outside**

To the rear of the property glazed doors lead to an attractive paved sun terrace and decked sitting area enjoying a delightful open aspect to the rear.

The property has the benefit of two allocated parking spaces.

## SITTING/DINING ROOM

A stunning large reception room with space for sitting and dining. Oak flooring. Glazed patio doors lead to the garden.