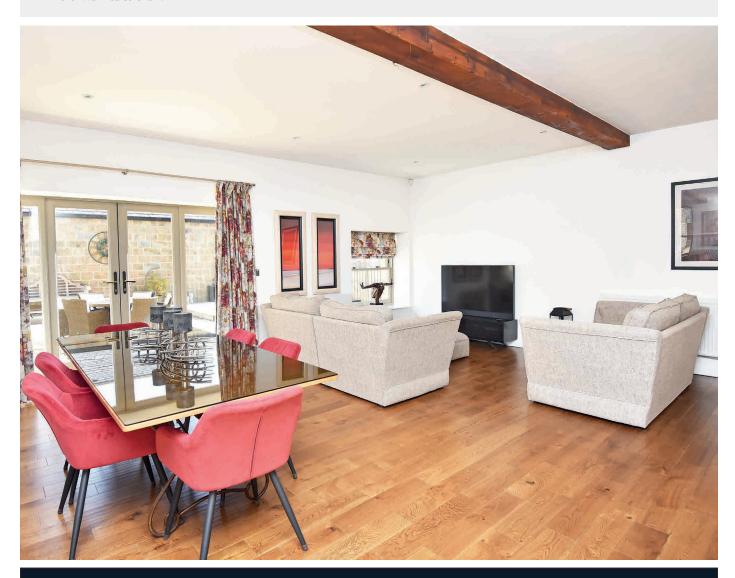

## SITTING/DINING ROOM

A stunning large reception room with space for sitting and dining. Oak flooring. Glazed patio doors lead to the garden.