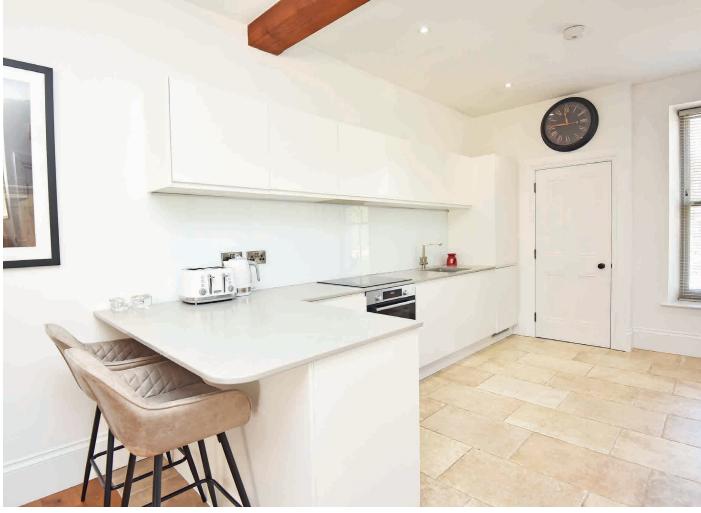

#### **KITCHEN**

With a range of stylish modern wall and base units with worktop and breakfast bar. Induction hob, integrated oven, fridge/freezer and dishwasher.