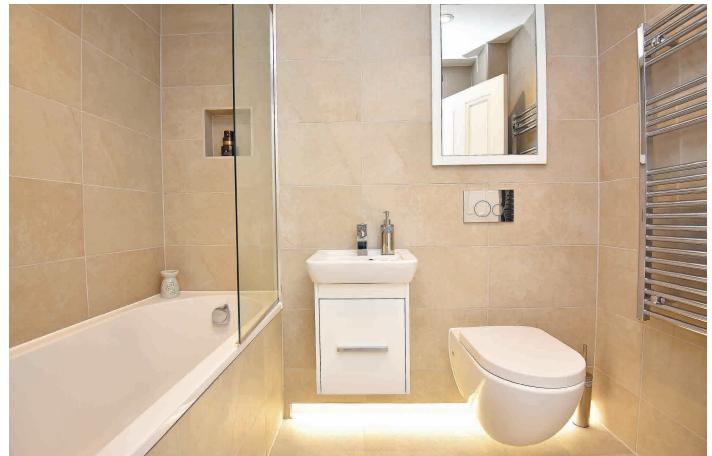

#### **ENSUITE**

With WC, basin set within a vanity unit and large walk-in shower. Tiled walls and floor with underfloor heating. Heated towel rail.

## BATHROOM

A modern white suite comprising WC, basin set within a vanity unit and bath with shower above. Tiled walls and floor with underfloor heating. Heated towel rail.