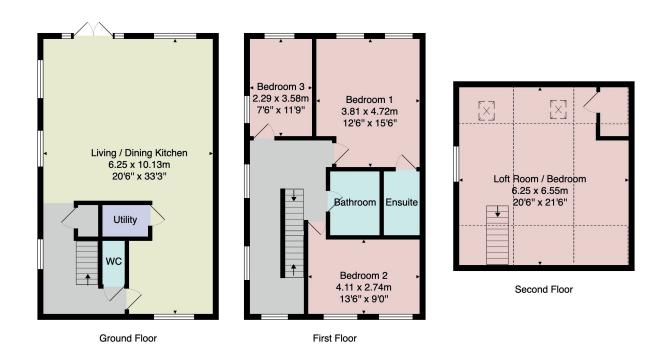

# FLOOR PLAN

Total Area: 167.7 m² ... 1805 ft²
All measurements are approximate and for display purposes only.

No liability is accepted by either the agency or Box Property Solutions Ltd as to the exact measurements of the rooms.

## GROUND FLOOR CLOAKROOM

With WC and basin set within a vanity unit.

#### **KITCHEN**

With a range of stylish modern wall and base units with worktop and breakfast bar. Induction hob, integrated oven, fridge/freezer and dishwasher.

### **UTILITY CUPBOARD**

With space and plumbing for washing machine.

## SITTING/DINING ROOM

A stunning large reception room with space for sitting and dining. Oak flooring. Glazed patio doors lead to the garden.

### FIRST FLOOR BEDROOM 1

A large double bedroom with ensuite.

#### **ENSUITE**

With WC, basin set within a vanity unit and large walk-in shower. Tiled walls and floor with underfloor heating. Heated towel rail.

## BEDROOM 2

A good sized double bedroom.

#### **BEDROOM 3**

A further bedroom.

## BATHROOM

A modern white suite comprising WC, basin set within a vanity unit and bath with shower above. Tiled walls and floor with underfloor heating. Heated towel rail.

## SECOND FLOOR BEDROOM

A further large room with exposed wooden beams and fitted cupboard. This space could be used to provide a fourth bedroom or additional living area.