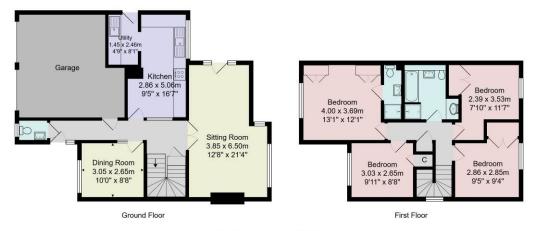

Tenure - Freehold

Council Tax Band - F

EPC - E

Total Area: 150.8 m² ... 1623 ft²

All measurements are approximate and for display purposes only.

No liability is accepted by either the agency or Box Property Solutions Ltd as to the exact measurements of the rooms.

Box Property Solutions Ltd retains the copyright on this plan and allows agents to use it with agreed permission.