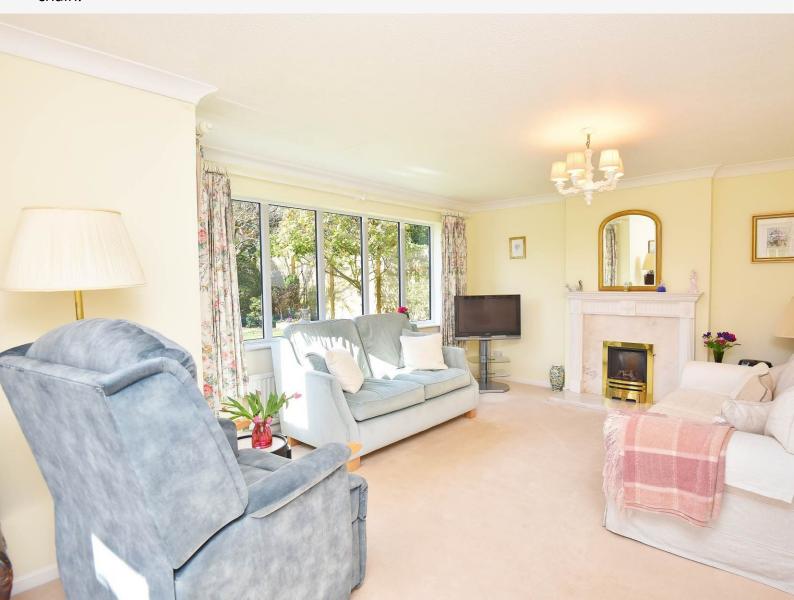

# **SITTING ROOM**

A spacious reception room with fireplace and livingflame gas fire. Windows and glazed doors overlook the garden.