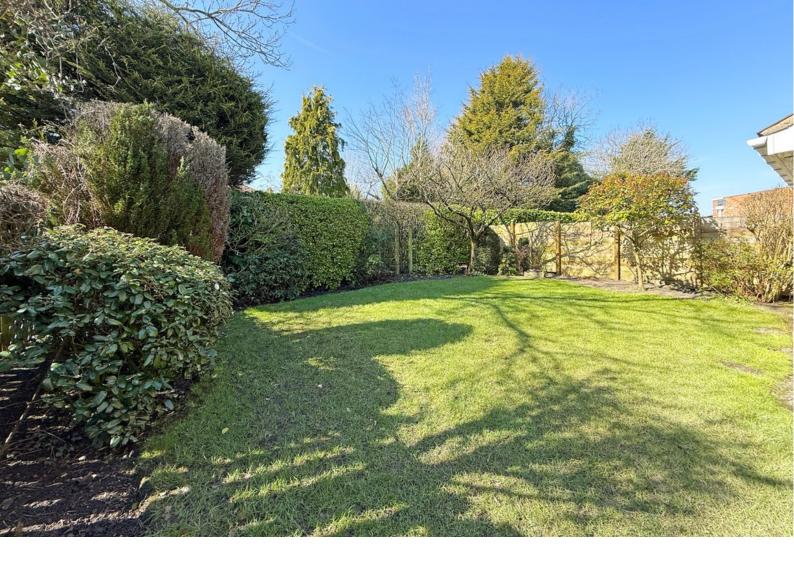

## **OUTSIDE**

A driveway provides parking and leads to a large double integral garage. There is an attractive west facing garden to the rear with open aspect over the adjoining green space with lawn and planted borders.