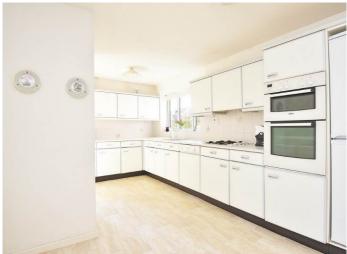

### **KITCHEN**

With a range of fitted wall and base units with gas hob, double oven and integrated dishwasher. Utility area with sink and space and plumbing for washing machine and tumble dryer. External door to side.