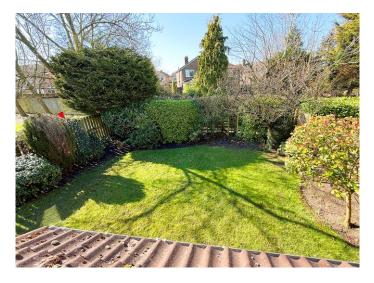

## **OUTSIDE**

A driveway provides parking and leads to a large double integral garage. There is an attractive west facing garden to the rear with open aspect over the adjoining green space with lawn and planted borders.