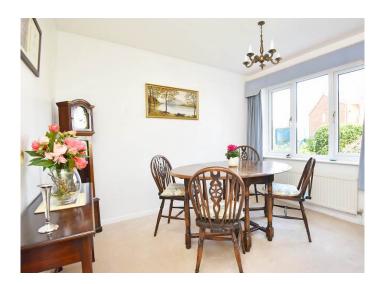

commodation comprising a sitting room, together with separate dining room, well-equipped kitchen, utility area and downstairs WC. Upstairs, there are four bedrooms, each with fitted wardrobes, and the main bedroom has an en-suite shower room. There is also a bathroom with bath and shower. A drive provides parking and leads to an integral double garage and there is an attractive west facing garden enjoying an open aspect over the adjoining green space. The property benefits from double glazing.

The property is situated at the end of a quiet cul-de-sac just off Pannal Ash Road, on the south side of Harrogate, close to popular local primary and secondary schools. Harrogate town centre is just a short distance away via the famous Harrogate Stray. Offered for sale with no onward chain.











# GROUND FLOOR ENTRANCE HALL

# **SITTING ROOM**

A spacious reception room with fireplace and livingflame gas fire. Windows and glazed doors overlook the garden.

### **KITCHEN**

With a range of fitted wall and base units with gas hob, double oven and integrated dishwasher. Utility area with sink and space and plumbing for washing machine and tumble dryer. External door to side.

## **DINING ROOM**

A further reception room providing a dining area.

## CLOAKROOM

With WC and washbasin.

# FIRST FLOOR BEDROOMS

There are four good-sized bedrooms on the first floor, all with built in wardrobes. The main bedroom has an en-suite.

### **EN-SUITE SHOWER ROOM**

With WC, washbasin and shower.

### **BATHROOM**

With WC, washbasin, bidet, bath and separate shower.

## **OUTSIDE**

A drivewa