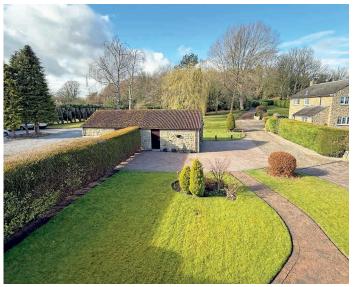

A particular feature of the property is the generous plot with attractive gardens to front and rear, with the rear garden leading to the edge of the picturesque River Nidd, with full boating and fishing rights. A driveway provides ample parking and leads to a detached double garage.

#### Outside

A gravelled shared drive leads to the private block-paved drive which provides ample parking and access to a double garage. The property occupies a generous plot with attractive lawned gardens to the front and further extensive rear garden with lawn, paved sitting areas, mature planted borders, and access to the River Nidd with full boating and riparian rights. Timber garden shed.