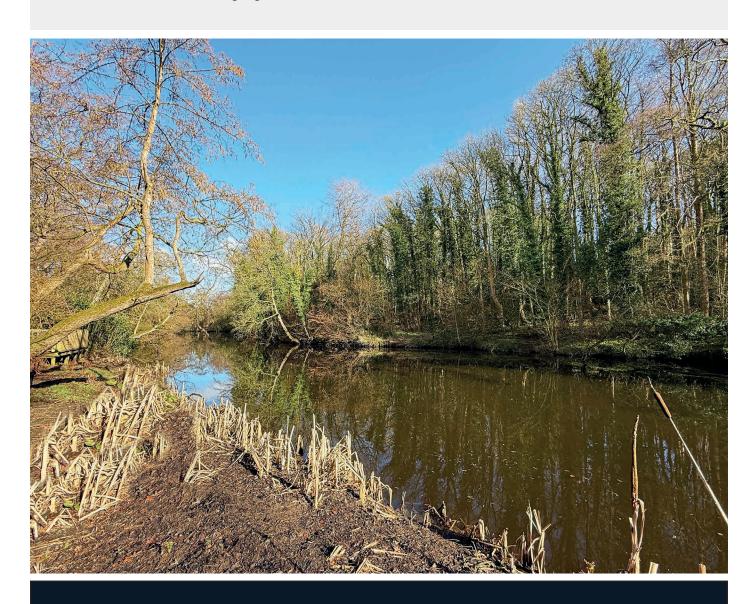

A particular feature of the property is the generous plot with attractive gardens to front and rear, with the rear garden leading to the edge of the picturesque River Nidd, with full boating and fishing rights. A driveway provides ample parking and leads to a detached double garage.

#### Outside

A gravelled shared drive leads to the private block-paved drive which provides ample parking and access to a double garage. The property occupies a generous plot with attractive lawned gardens to the front and further extensive rear garden with lawn, paved sitting areas, mature planted borders, and access to the River Nidd with full boating and riparian rights. Timber garden shed.