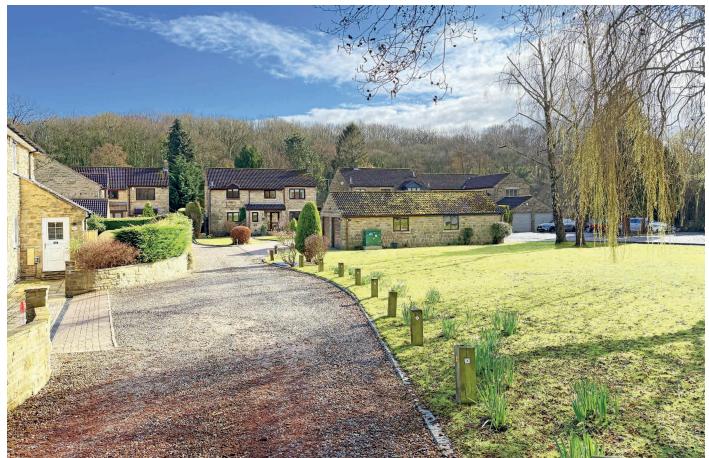

A particular feature of the property is the generous plot with attractive gardens to front and rear, with the rear garden leading to the edge of the picturesque River Nidd, with full boating and fishing rights. A driveway provides ample parking and leads to a detached double garage.

#### Outside

A gravelled shared drive leads to the private block-paved drive which provides ample parking and access to a double garage. The property occupies a generous plot with attractive lawned gardens to the front and further extensive rear garden with lawn, paved sitting areas, mature planted borders, and access to the River Nidd with full boating and riparian rights. Timber garden shed.