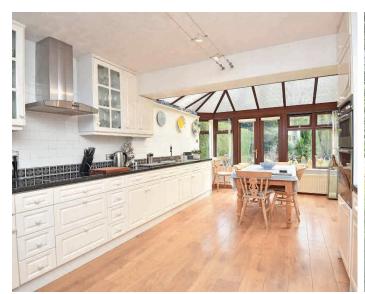

# **DINING KITCHEN**

With space for dining area and glazed doors leading to the garden. The kitchen comprises a range of fitted units with electric hob, integrated dishwasher and double oven. Space for fridge / freezer.