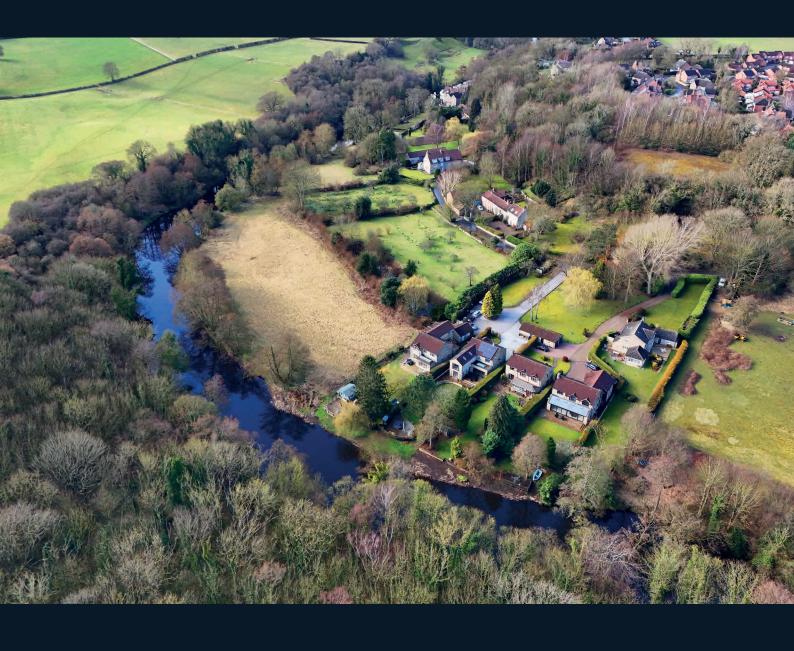

# WATERS REACH, 3 ABBEY COURT, ABBEY ROAD,

Knaresborough, HG5 8HX

An impressive detached property with picturesque views in a highly desirable setting along the banks of the scenic River Nidd, occupying a generous plot with attractive gardens to the front and rear.

A particular feature of the property is the generous plot with attractive gardens to front and rear, with the rear garden leading to the edge of the picturesque River Nidd, with full boating and fishing rights. A driveway provides ample parking and leads to a detached double garage.

#### Outside

A gravelled shared drive leads to the private block-paved drive which provides ample parking and access to a double garage. The property occupies a generous plot with attractive lawned gardens to the front and further extensive rear garden with lawn, paved sitting areas, mature planted borders, and access to the River Nidd with full boating and riparian rights. Timber garden shed.