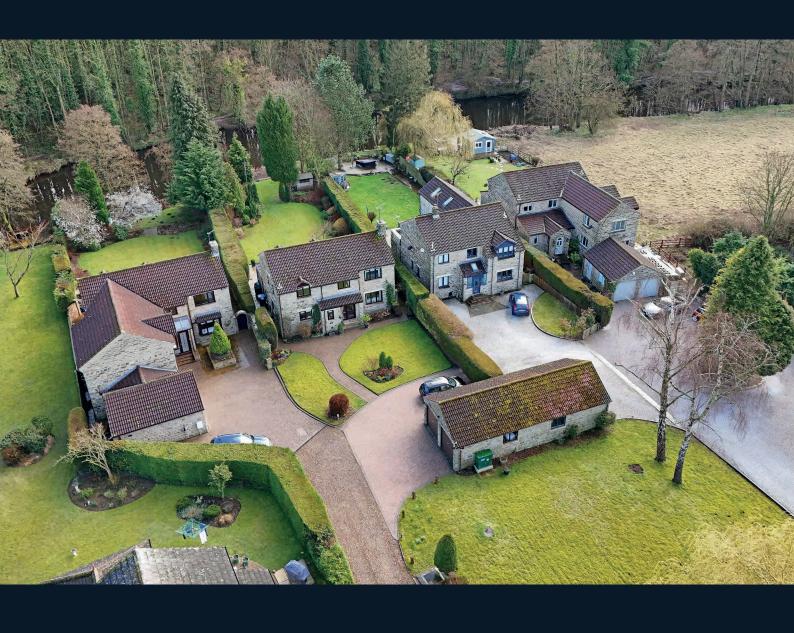

# WATERS REACH, 3 ABBEY COURT, ABBEY ROAD,

Knaresborough, HG5 8HX

An impressive detached property with picturesque views in a highly desirable setting along the banks of the scenic River Nidd, occupying a generous plot with attractive gardens to the front and rear.

A particular feature of the property is the generous plot with attractive gardens to front and rear, with the rear garden leading to the edge of the picturesque River Nidd, with full boating and fishing rights. A driveway provides ample parking and leads to a detached double garage.

#### Outside

A gravelled shared drive leads to the private block-paved drive which provides ample parking and access to a double garage. The property occupies a generous plot with attractive lawned gardens to the front and further extensive rear garden with lawn, paved sitting areas, mature planted borders, and access to the River Nidd with full boating and riparian rights. Timber garden shed.