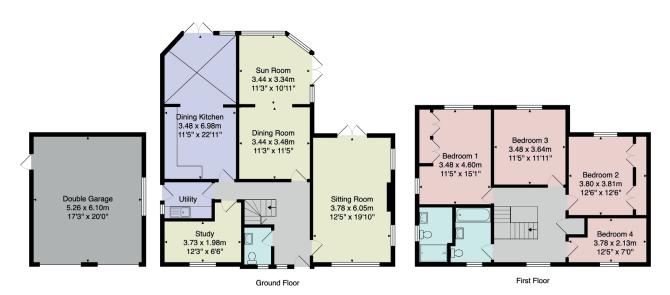

# **FLOOR PLAN**

Total Area: 178.1 m² ... 1917 ft² (excluding double garage)
All measurements are approximate and for display purposes only.

No liability is accepted by either the agency or Box Property Solutions Ltd as to the exact measurements of the rooms.