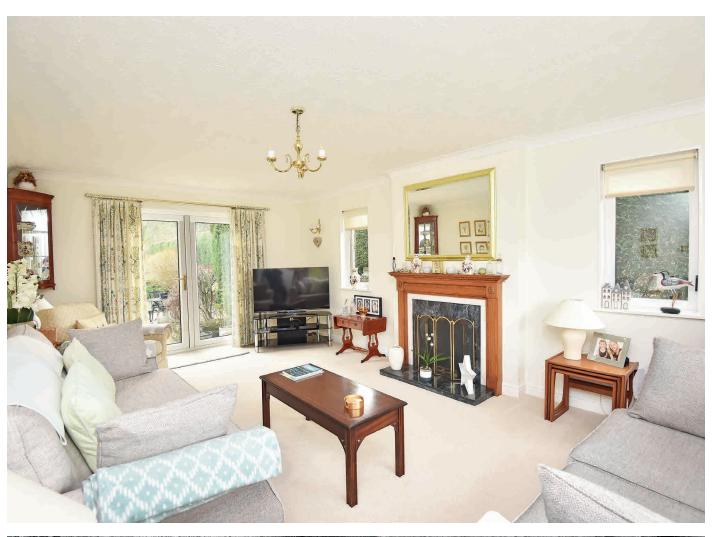

# SITTING ROOM

A spacious reception room with windows and glazed doors overlooking the gardens. Feature fireplace.