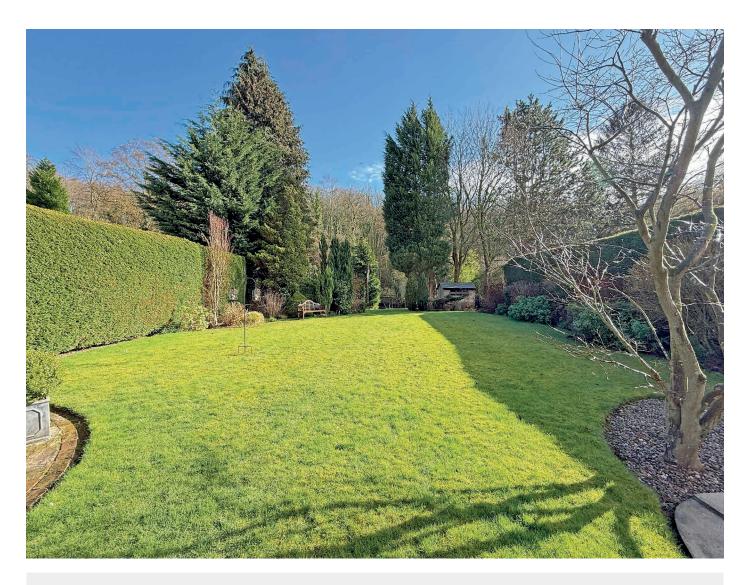

A particular feature of the property is the generous plot with attractive gardens to front and rear, with the rear garden leading to the edge of the picturesque River Nidd, with full boating and fishing rights. A driveway provides ample parking and leads to a detached double garage.

#### Outside

A gravelled shared drive leads to the private block-paved drive which provides ample parking and access to a double garage. The property occupies a generous plot with attractive lawned gardens to the front and further extensive rear garden with lawn, paved sitting areas, mature planted borders, and access to the River Nidd with full boating and riparian rights. Timber garden shed.