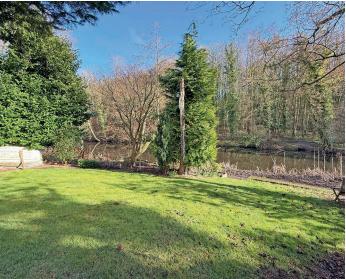

A particular feature of the property is the generous plot with attractive gardens to front and rear, with the rear garden leading to the edge of the picturesque River Nidd, with full boating and fishing rights. A driveway provides ample parking and leads to a detached double garage.

#### Outside

A gravelled shared drive leads to the private block-paved drive which provides ample parking and access to a double garage. The property occupies a generous plot with attractive lawned gardens to the front and further extensive rear garden with lawn, paved sitting areas, mature planted borders, and access to the River Nidd with full boating and riparian rights. Timber garden shed.