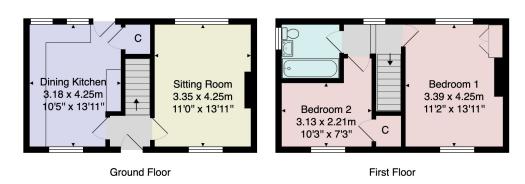

# GROUND FLOOR ENTRANCE HALL

#### **SITTING ROOM**

A large reception room with windows to the front and rear.

#### **DINING KITCHEN**

With space for dining area. The kitchen comprises a range of fitted units with gas hob, integrated oven and space for appliances.

# FIRST FLOOR BEDROOM 1

A large double bedroom with fitted wardrobes.

#### **BEDROOM 2**

A further bedroom with cupboard.

#### **BATHROOM**

A white suite comprising WC, washbasin and bath with shower above.

Total Area: 65.5 m<sup>2</sup> ... 705 ft<sup>2</sup>
All measurements are approximate and for display purposes only.
No liability is accepted by either the agency or Box Property Solutions Ltd as to the exact measurements of the rooms.
Box Property Solutions Ltd retains the copyright on this plan and allows agents to use it with agreed permission.