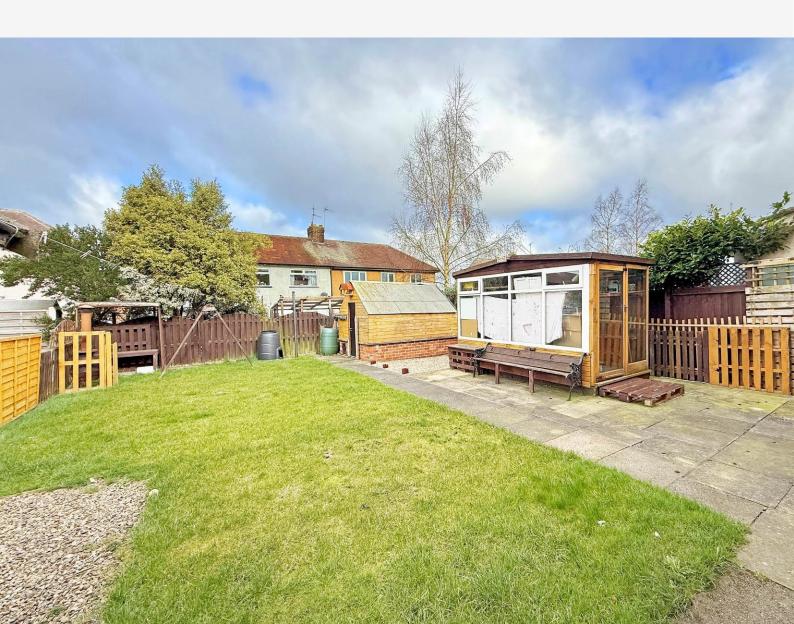

#### **OUTSIDE**

Private fenced garden to front with driveway for two cars. The property has a very large and attractive rear garden with lawn and paved sitting areas. Various outside storage sheds.