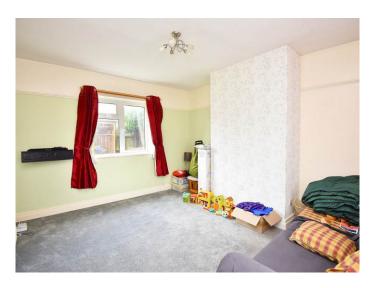

#### **SITTING ROOM**

A large reception room with windows to the front and rear.

# FIRST FLOOR BEDROOM 1

A large double bedroom with fitted wardrobes.

#### **BEDROOM 2**

A further bedroom with cupboard.