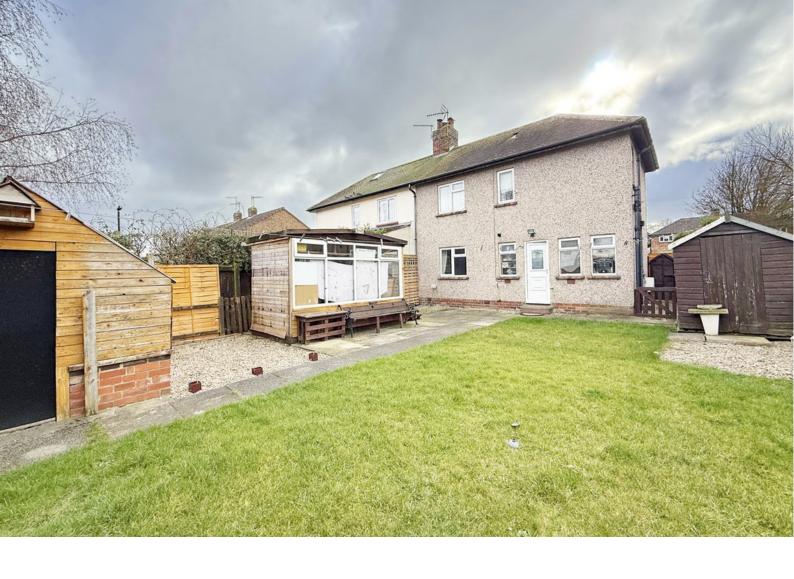

#### **OUTSIDE**

Private fenced garden to front with driveway for two cars. The property has a very large and attractive rear garden with lawn and paved sitting areas. Various outside storage sheds.