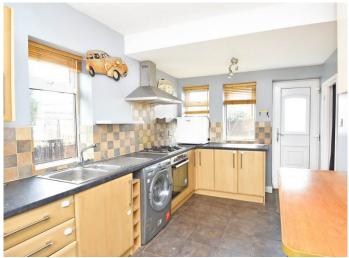

#### **DINING KITCHEN**

With space for dining area. The kitchen comprises a range of fitted units with gas hob, integrated oven and space for appliances.