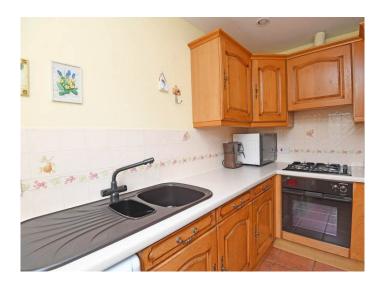

#### **KITCHEN**

With a range of fitted wall and base units with gas hob and integrated oven. Space for appliances.