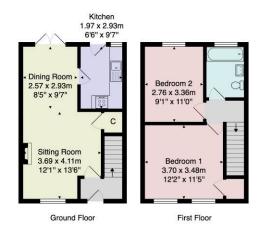

#### SITTING/DINING ROOM

A large open plan reception room with sitting and dining areas with glazed doors leading to the garden and brick fireplace with living flame gas fire. Under stairs cupboard.

#### **KITCHEN**

With a range of fitted wall and base units with gas hob and integrated oven. Space for appliances.

#### BEDROOM 1

A large double bedroom with vaulted ceiling and exposed wooden beams. Built in cupboard.

#### **BEDROOM 2**

A further good sized bedroom with vaulted ceiling.

#### BATHROOM

A white suite comprising WC, basin and bath with shower above.

Council Tax Band - D

Total Area: 67.7 m<sup>2</sup> ... 729 ft<sup>2</sup> All measurements are approximate and for display purposes only. No liability is accepted by either the agency or Box Property Solutions Ltd as to the exact measurements of the rooms. Box Property Solutions Ltd retains the copyright on this plan and allows agents to use it with agreed permission.