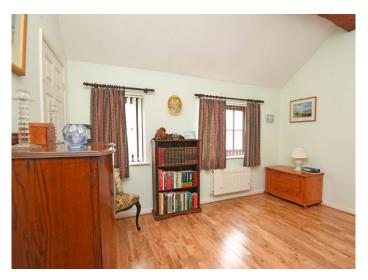

#### BEDROOM 1

A large double bedroom with vaulted ceiling and exposed wooden beams. Built in cupboard.

#### **BEDROOM 2**

A further good sized bedroom with vaulted ceiling.