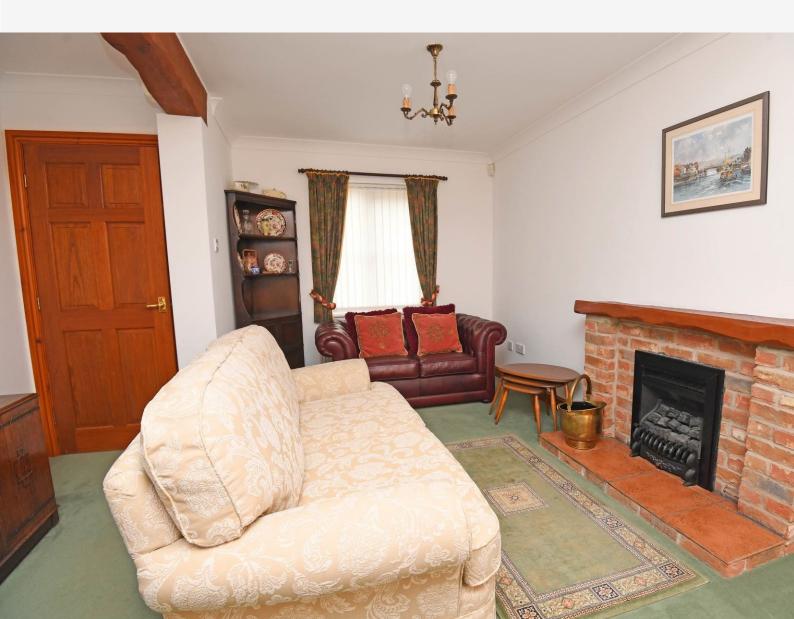

#### SITTING/DINING ROOM

A large open plan reception room with sitting and dining areas with glazed doors leading to the garden and brick fireplace with living flame gas fire. Under stairs cupboard.