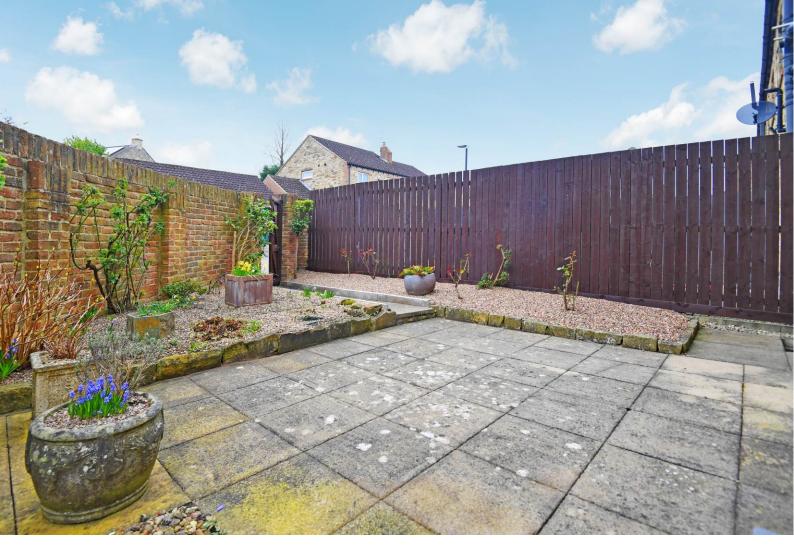

#### OUTSIDE

The property has the benefit of a single garage and offroad parking. To the rear of the property, there is an attractive garden providing an excellent outdoor entertaining space.

Tenure - Freehold