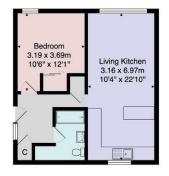

### AGENTS NOTE

The property is long leasehold having an original term of 999 years.

The service charge is £120 per month.

Pets are not permitted.

Tenure - Leasehold

Council Tax Band - A

Total Area: 45.4 m<sup>2</sup> ... 488 ft<sup>2</sup> All measurements are approximate and for display purposes only. No liability is accepted by either the agency or Box Property Solutions Ltd as to the exact measurements of the rooms. Box Property Solutions Ltd retains the copyright on this plan and allows agents to use it with agreed permission.