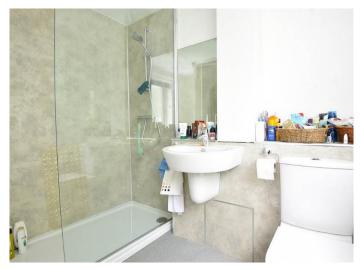

#### SHOWER ROOM

A modern white suite comprising WC, basin and large walk-in shower.