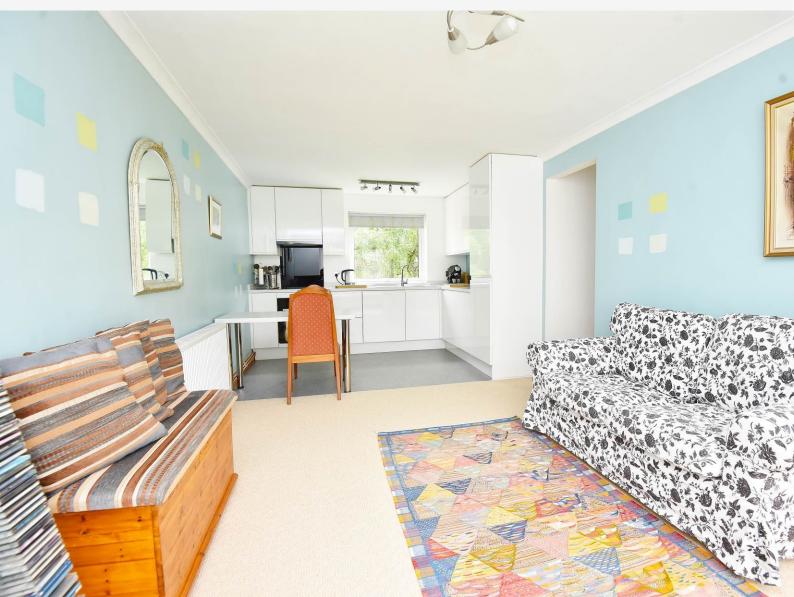

This well presented apartment provides well proportioned accommodation comprising a large open plan living area with modern kitchen together with a double bedroom and modern shower room. The apartment also has the benefit of a single garage, parking space, lockable store and access to the communal gardens.

#### LIVING KITCHEN

A large open plan living space with sitting and dining areas. Modern kitchen with a range of stylish wall and base units with induction hob, integrated oven, fridge/freezer and washing machine. Windows overlook the communal gardens.