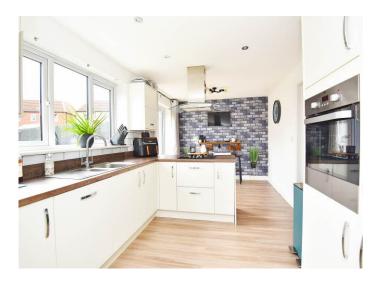

#### **DINING KITCHEN**

With a large dining area with windows and glazed doors overlooking the garden. The kitchen comprises a range of stylish wall and base units with gas hob, oven, integrated fridge / freezer and dishwasher.