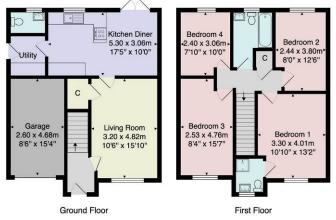

Total Area: 115.1 m² ... 1239 ft²

All measurements are approximate and for display purposes only.

No liability is accepted by either the agency or Box Property Solutions Ltd as to the exact measurements of the rooms.

Box Property Solutions Ltd retains the copyright on this plan and allows agents to use it with agreed permission.