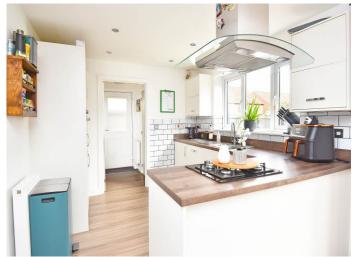

#### **DINING KITCHEN**

With a large dining area with windows and glazed doors overlooking the garden. The kitchen comprises a range of stylish wall and base units with gas hob, oven, integrated fridge / freezer and dishwasher.