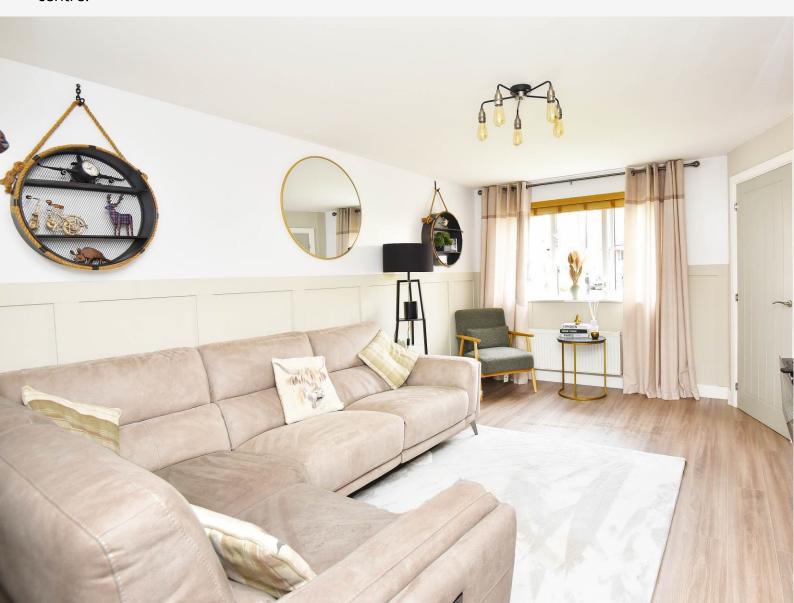

# GROUND FLOOR LIVING ROOM

A spacious reception room with window to front and large under-stairs cupboard.