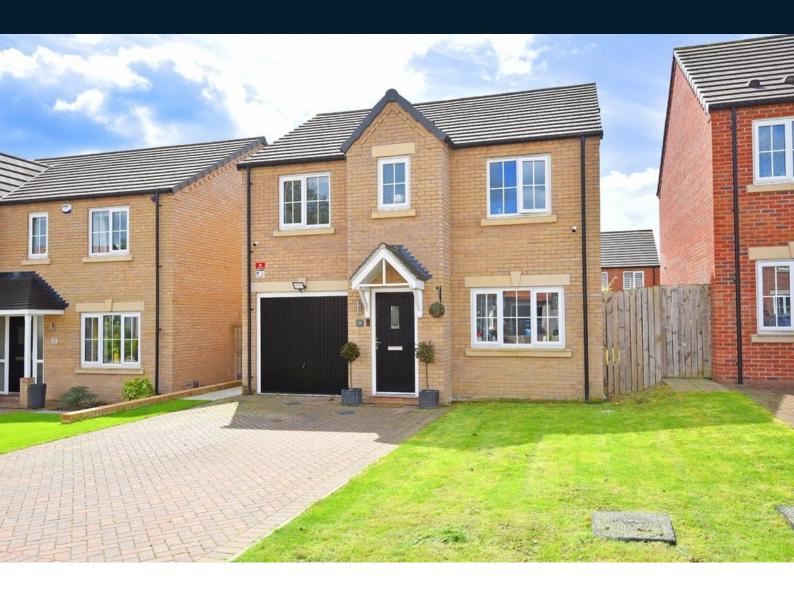

# 19 Malham Drive, Harrogate, North Yorkshire, HG3 2YQ

A beautifully presented four-bedroom detached property forming part of his popular new development, built by Bellway Homes in 2018.

This excellent property provides generous and very well-presented accommodation, situated on this popular modern development. On the ground floor there is a large living room, together with an open-plan dining kitchen with glazed doors overlooking the garden. There is also a utility room and downstairs WC. Upstairs, there are four good-sized bedrooms, a modern house, bathroom and en-suite shower room.

There is a double-width drive which provides ample off-road parking and leads to a single garage. To the rear of the property there is an attractive south-facing garden with lawn and patio. The property is situated in this popular north Harrogate location, well served by local amenities, close to beautiful open countryside and just a short distance from Harrogate town centre.

#### **OUTSIDE**

A double-width drive to the front provides parking and leads to a single garage. To the rear of the property there is a south-facing garden with lawn and patio.

Tenure - Freehold

Council Tax Band - E