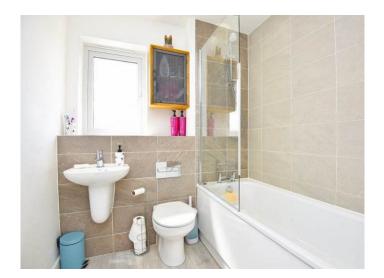

#### **BATHROOM**

A modern white suite comprising WC, washbasin, and bath with shower above.

#### **EN-SUITE SHOWER ROOM**

A modern white suite, comprising WC, washbasin and shower.