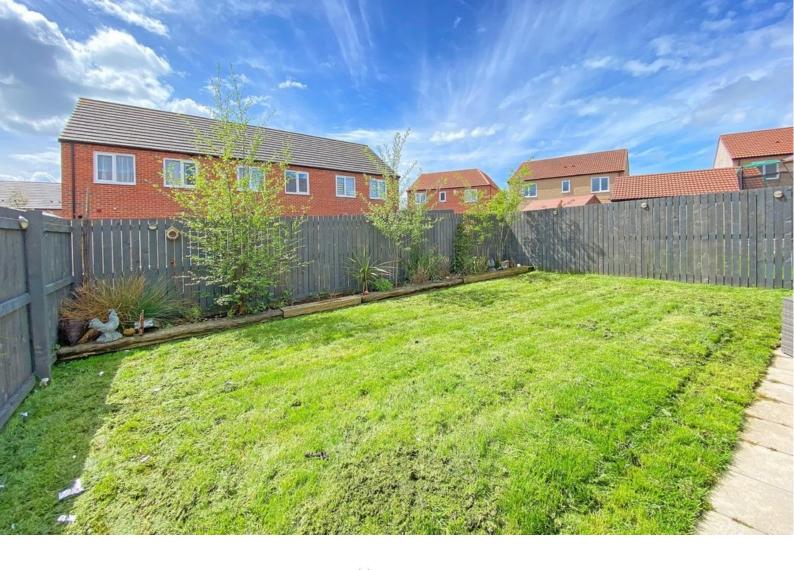

There is a double-width drive which provides ample off-road parking and leads to a single garage. To the rear of the property there is an attractive south-facing garden with lawn and patio. The property is situated in this popular north Harrogate location, well served by local amenities, close to beautiful open countryside and just a short distance from Harrogate town centre.

#### **OUTSIDE**

A double-width drive to the front provides parking and leads to a single garage. To the rear of the property there is a south-facing garden with lawn and patio.

Tenure - Freehold

Council Tax Band - E