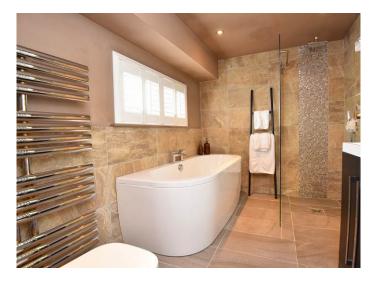

#### **BATHROOM**

A luxurious and very stylish bathroom with freestanding bath, walk-in shower, low-flush WC and washbasin within a vanity unit. Modern tiling.