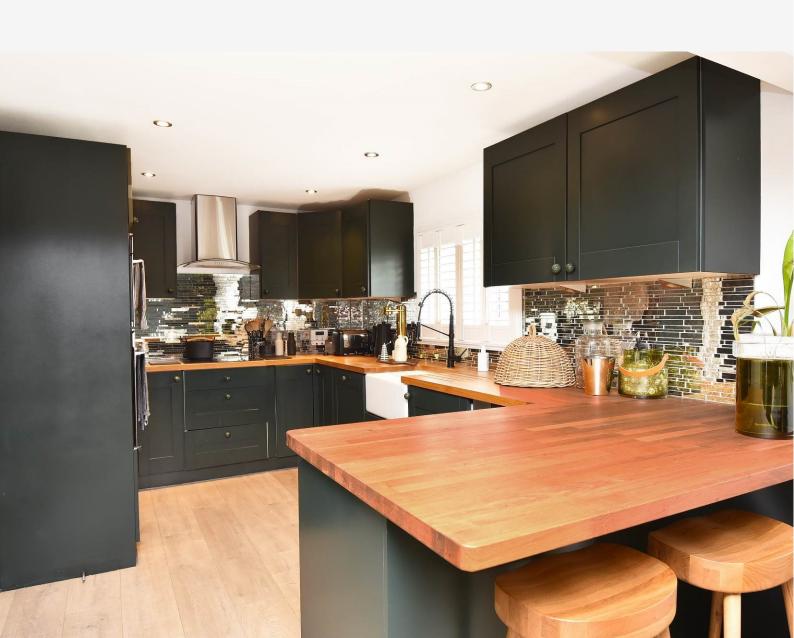

#### **DINING KITCHEN**

A particular feature of the property is the superb dining kitchen, with dining area opening to the kitchen. Extensive range of wall and base units, built-in appliances and solid oak work surfaces.