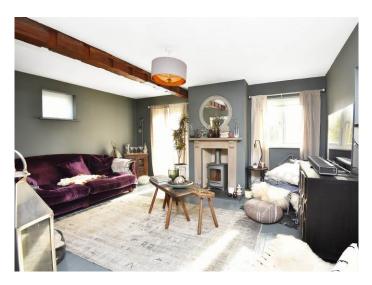

#### **ATTRACTIVE LOUNGE**

With log-burner, windows to side and double doors leading to the courtyard garden.