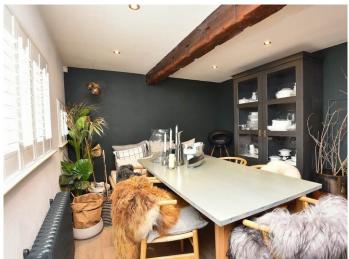

#### **DINING KITCHEN**

A particular feature of the property is the superb dining kitchen, with dining area opening to the kitchen. Extensive range of wall and base units, built-in appliances and solid oak work surfaces.