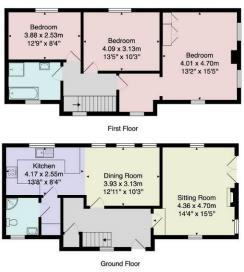

#### **OUTSIDE**

Attractive courtyard-style garden. Single garage.

Tenure - Freehold

**Council Tax Band - E** 

Total Area: 121.7 m² ... 1310 ft²
All measurements are approximate and for display purposes only.