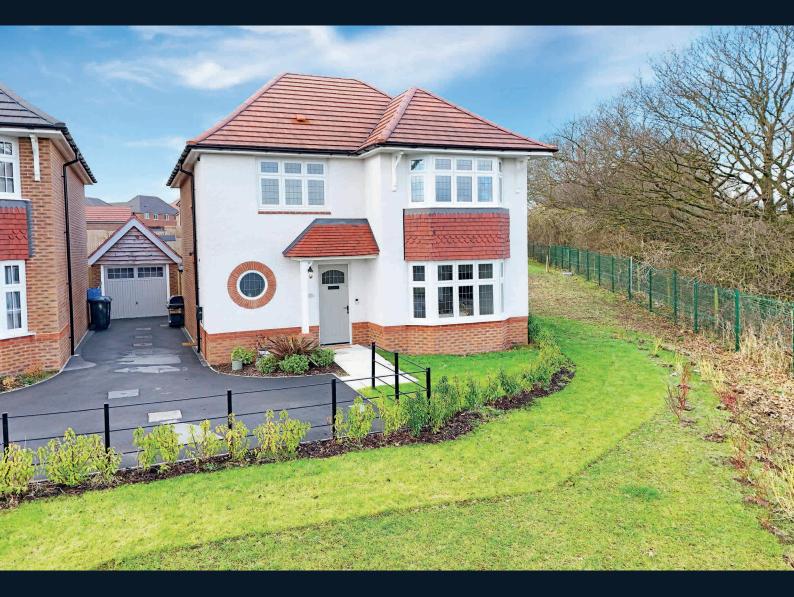

2 WILD ROSE DRIVE, HARROGATE, HG1 4FZ

£575,000

# **2 WILD ROSE DRIVE,**

Harrogate, HG1 4FZ

A spacious and beautifully presented three-bedroom detached property with garage and good-sized garden, situated in a quiet position, forming part of this popular modern development well served by local amenities and conveniently situated between Harrogate and Knaresborough.

This impressive modern property is appointed to a high standard and comprises generous accommodation. On the ground floor there is a reception hall, which leads to a sitting room and stunning open-plan living kitchen with quality units and glazed doors leading to the garden. There is also a utility room and downstairs WC. Upstairs, there are three bedrooms and three en-suites. The main bedroom is of particularly generous proportions and has a dressing room. A drive provides off-road parking and leads to a detached garage. To the rear of the property there is a good-sized landscaped garden with lawn and patio.

## Outside

A drive provides parking and leads to a garage. To the rear, there is an attractive rear garden with lawn and sun terrace. Timber garden shed.