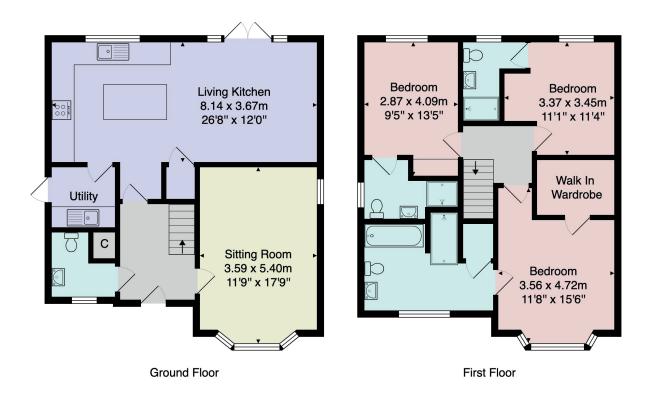

# FLOOR PLAN

Total Area: 134.1 m<sup>2</sup> ... 1444 ft<sup>2</sup>

All measurements are approximate and for display purposes only.

No liability is accepted by either the agency or Box Property Solutions Ltd as to the exact measurements of the rooms. Box Property Solutions Ltd retains the copyright on this plan and allows agents to use it with agreed permission.