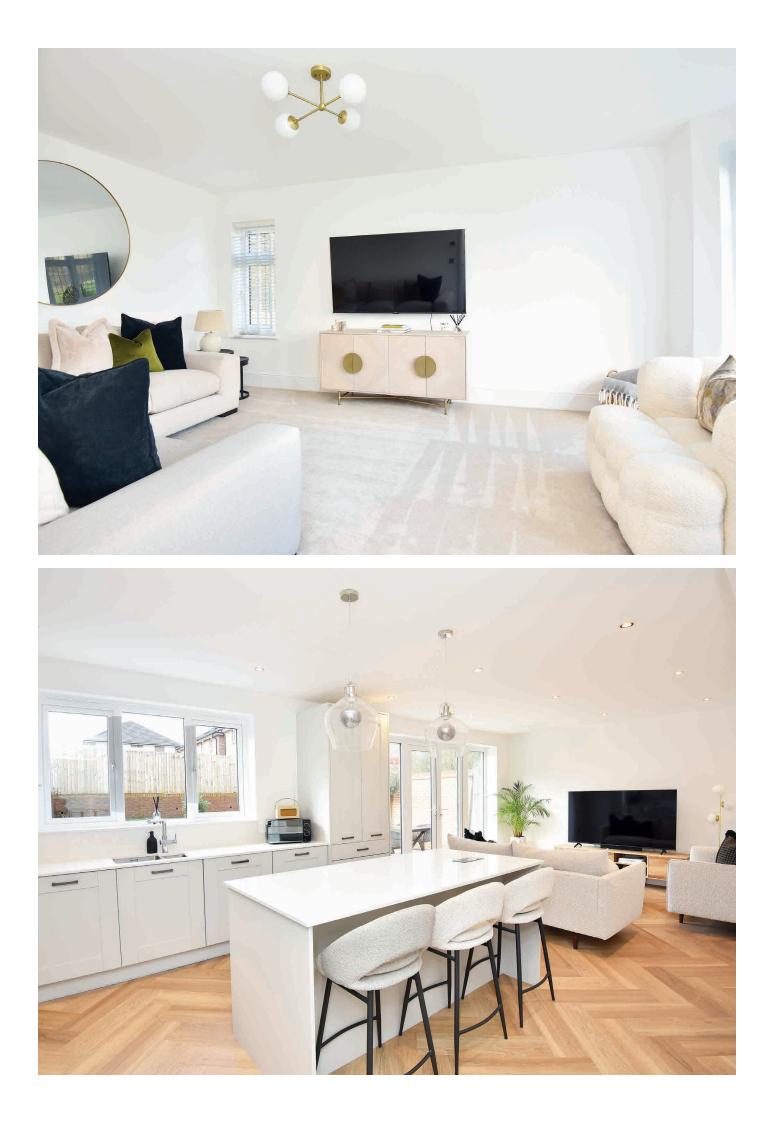

#### LIVING KITCHEN

A stunning open-plan kitchen and living space with sitting and dining areas. The stylish kitchen comprises a range of modern fitted units with worktop, island and breakfast bar. Fully integrated appliances.