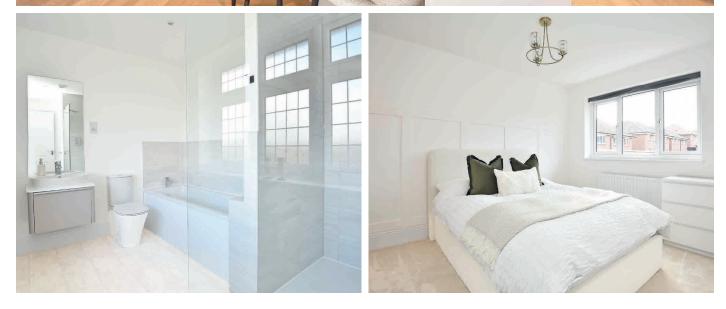

#### FIRST FLOOR BEDROOM 1

A large double bedroom with bay window and dressing room.

#### **EN-SUITE BATHROOM**

A modern white suite comprising WC, basin set within a vanity unit, bath and shower. Heated towel rail.

#### **BEDROOM 2**

A double bedroom with window to rear, fitted wardrobes and en-suite.

#### **EN-SUITE SHOWER ROOM**

A white suite comprising WC, basin and shower. Heated towel rail.

### BEDROOM 3

A further double bedroom with en-suite.

#### **EN-SUITE SHOWER ROOM**

With WC, basin and shower. Heated towel rail.