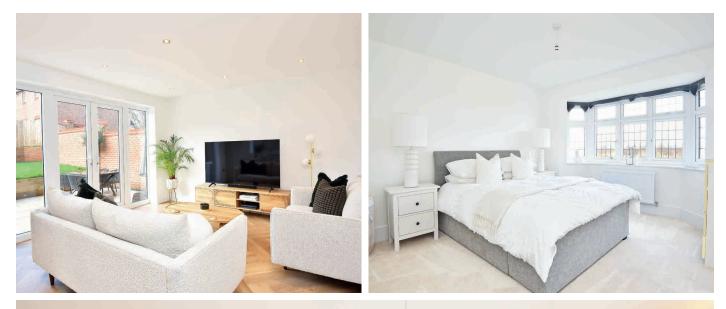

#### SITTING ROOM

A spacious reception room with bay window.

#### FIRST FLOOR BEDROOM 1

A large double bedroom with bay window and dressing room.