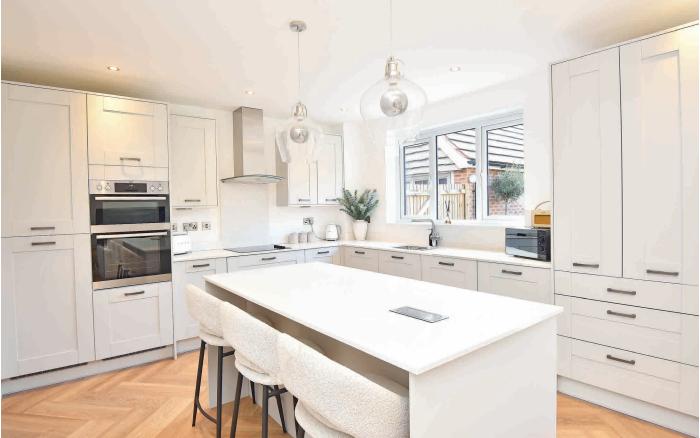

#### LIVING KITCHEN

A stunning open-plan kitchen and living space with sitting and dining areas. The stylish kitchen comprises a range of modern fitted units with worktop, island and breakfast bar. Fully integrated appliances.

#### UTILITY ROOM

With fitted units, worktop and sink. Space and plumbing for washing machine and tumble dryer.