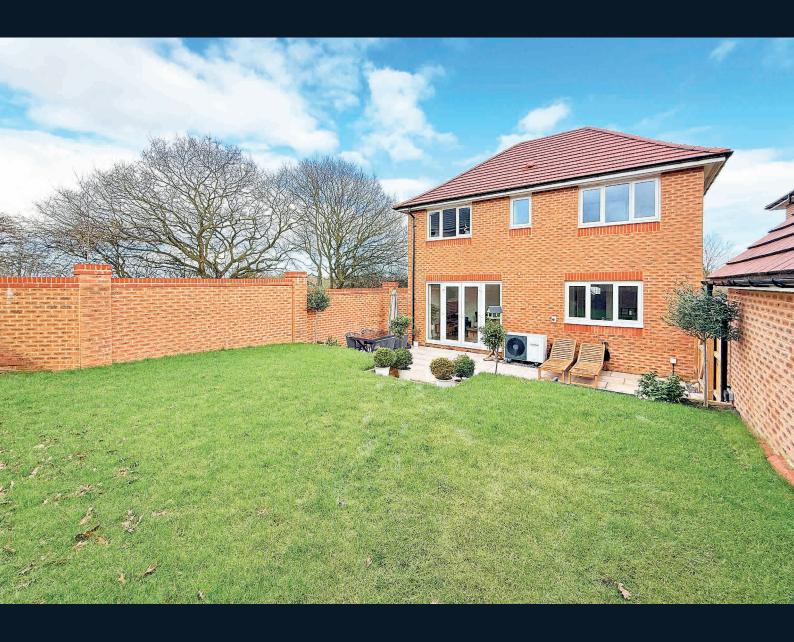

This impressive modern property is appointed to a high standard and comprises generous accommodation. On the ground floor there is a reception hall, which leads to a sitting room and stunning open-plan living kitchen with quality units and glazed doors leading to the garden. There is also a utility room and downstairs WC. Upstairs, there are three bedrooms and three en-suites. The main bedroom is of particularly generous proportions and has a dressing room. A drive provides off-road parking and leads to a detached garage. To the rear of the property there is a good-sized landscaped garden with lawn and patio.

## Outside

A drive provides parking and leads to a garage. To the rear, there is an attractive rear garden with lawn and sun terrace. Timber garden shed.