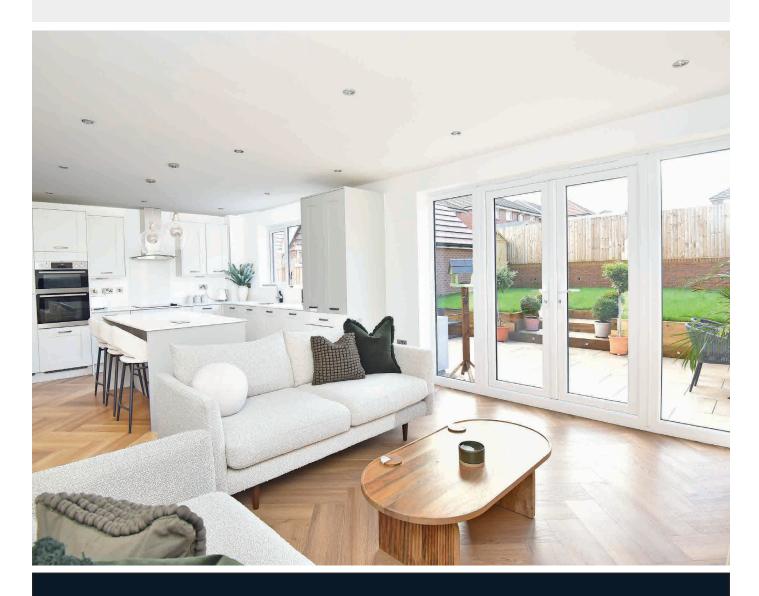

#### LIVING KITCHEN

A stunning open-plan kitchen and living space with sitting and dining areas. The stylish kitchen comprises a range of modern fitted units with worktop, island and breakfast bar. Fully integrated appliances.

#### UTILITY ROOM

With fitted units, worktop and sink. Space and plumbing for washing machine and tumble dryer.