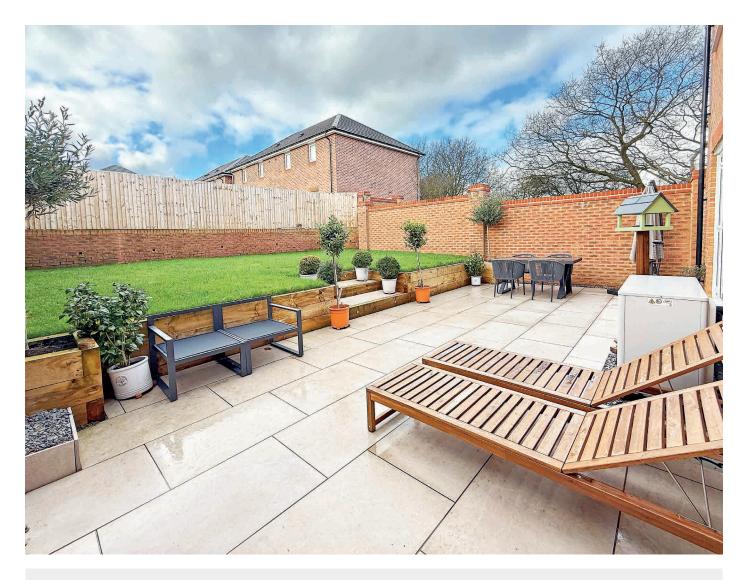

## Outside

A drive provides parking and leads to a garage. To the rear, there is an attractive rear garden with lawn and sun terrace. Timber garden shed.