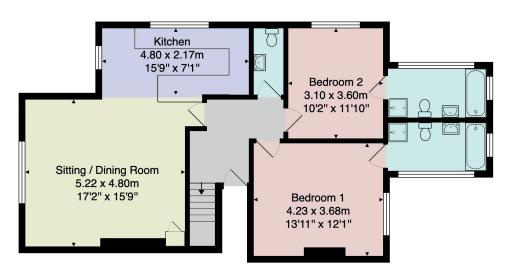

## **ACCOMMODATION**

The well-appointed and stylish accommodation briefly comprises -

Secure entry into the communal hallway and stairs to the second floor. Entrance into the hallway with doors into the dual-aspect open-plan kitchen, lounge and dining room. The kitchen is well appointed and features fully integrated Neff appliances and stone work surfaces. The open-plan living space is spacious and bright with ample room for a generous dining table, making it ideal for entertaining.

On the same level, doors lead to the guest cloakroom, the main bedroom and bedroom two, both of which benefit from en-suite luxury bathrooms. Stairs rise to the third floor and to two further double bedrooms, one featuring a luxury en-suite, skylight windows and further eaves storage.

# FLOOR PLAN

Third Floor

Second Floor

All measurements are approximate and for display purposes only.

No liability is accepted by either the agency or Box Property Solutions Ltd as to the exact measurements of the rooms. Box Property Solutions Ltd retains the copyright on this plan and allows agents to use it with agreed permission.