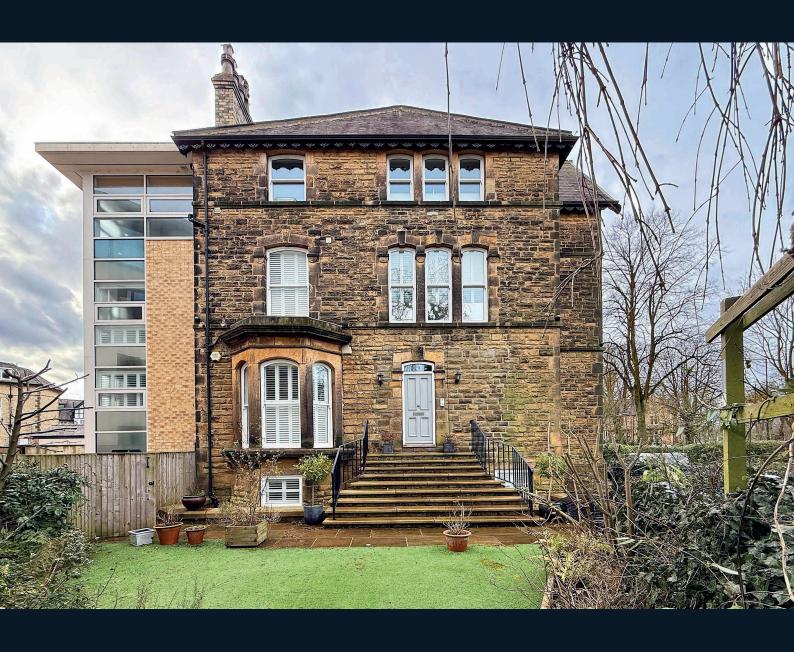

## **APARTMENT 3, 28 VICTORIA AVENUE,**

Harrogate, HGI 5PR

A beautiful and very individual four-bedroom duplex apartment located in a prime position on the edge of the famous Harrogate Stray, forming part of this attractive and fashionable tree-lined avenue within two minutes' walk from the town centre, shops, bars and restaurants.

Sympathetically converted into an elegant and spacious apartment eight years ago, the apartment occupies the second and third floor of this stunning Victorian conversion. Offered for sale with no chain and sure to appeal to a wide range of buyers, an early internal inspection is essential to appreciate the overall style and calibre of this exceptional home.

This home is presented immaculately throughout with wood sash double-glazed windows in keeping with the period, and gas central heating complemented with underfloor heating.

#### **Outside**

To the outside, the gardens are surrounded by natural and fence borders, creating privacy in your private garden. Each apartment benefits from its own a garden area for their own sole use. Apartment 3's garden benefits from an ideal sunny aspect with mature hedges and an easy-to- maintain artificial lawn. A gate provides access to the private parking to the rear, which is accessed via an electric gate for added security. Further unrestricted parking is available on Victoria Avenue.