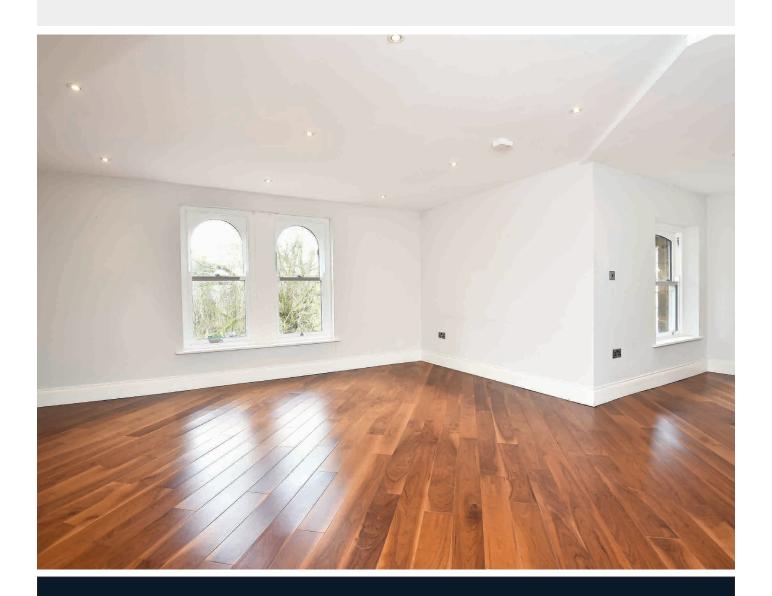

## **ACCOMMODATION**

The well-appointed and stylish accommodation briefly comprises -

Secure entry into the communal hallway and stairs to the second floor. Entrance into the hallway with doors into the dual-aspect open-plan kitchen, lounge and dining room. The kitchen is well appointed and features fully integrated Neff appliances and stone work surfaces. The open-plan living space is spacious and bright with ample room for a generous dining table, making it ideal for entertaining.

This home is presented immaculately throughout with wood sash double-glazed windows in keeping with the period, and gas central heating complemented with underfloor heating.