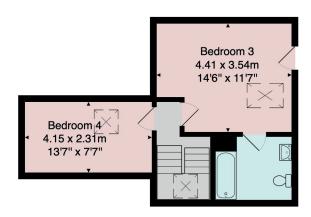

On the same level, doors lead to the guest cloakroom, the main bedroom and bedroom two, both of which benefit from en-suite luxury bathrooms. Stairs rise to the third floor and to two further double bedrooms, one featuring a luxury en-suite, skylight windows and further eaves storage.

# FLOOR PLAN

Third Floor

Second Floor

All measurements are approximate and for display purposes only.

No liability is accepted by either the agency or Box Property Solutions Ltd as to the exact measurements of the rooms. Box Property Solutions Ltd retains the copyright on this plan and allows agents to use it with agreed permission.