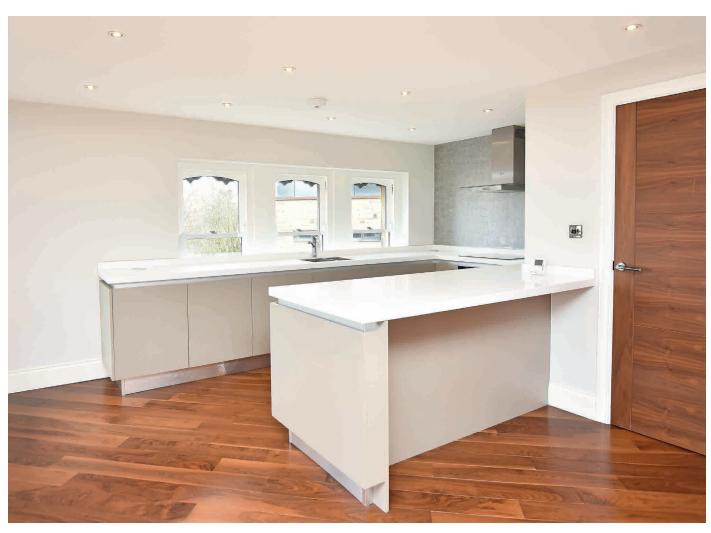

## **ACCOMMODATION**

The well-appointed and stylish accommodation briefly comprises -

Secure entry into the communal hallway and stairs to the second floor. Entrance into the hallway with doors into the dual-aspect open-plan kitchen, lounge and dining room. The kitchen is well appointed and features fully integrated Neff appliances and stone work surfaces. The open-plan living space is spacious and bright with ample room for a generous dining table, making it ideal for entertaining.