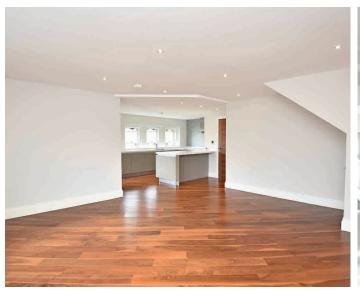

## **ACCOMMODATION**

The well-appointed and stylish accommodation briefly comprises -

Secure entry into the communal hallway and stairs to the second floor. Entrance into the hallway with doors into the dual-aspect open-plan kitchen, lounge and dining room. The kitchen is well appointed and features fully integrated Neff appliances and stone work surfaces. The open-plan living space is spacious and bright with ample room for a generous dining table, making it ideal for entertaining.