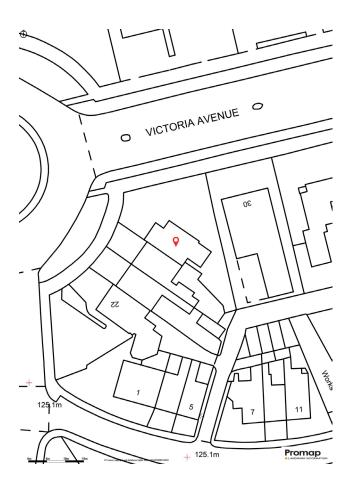

## **ACCOMMODATION**

The well-appointed and stylish accommodation briefly comprises -

Secure entry into the communal hallway and stairs to the second floor. Entrance into the hallway with doors into the dual-aspect open-plan kitchen, lounge and dining room. The kitchen is well appointed and features fully integrated Neff appliances and stone work surfaces. The open-plan living space is spacious and bright with ample room for a generous dining table, making it ideal for entertaining.

On the same level, doors lead to the guest cloakroom, the main bedroom and bedroom two, both of which benefit from en-suite luxury bathrooms. Stairs rise to the third floor and to two further double bedrooms, one featuring a luxury en-suite, skylight windows and further eaves storage.

#### **Outside**

To the outside, the gardens are surrounded by natural and fence borders, creating privacy in your private garden. Each apartment benefits from its own a garden area for their own sole use. Apartment 3's garden benefits from an ideal sunny aspect with mature hedges and an easy-to- maintain artificial lawn. A gate provides access to the private parking to the rear, which is accessed via an electric gate for added security. Further unrestricted parking is available on Victoria Avenue.