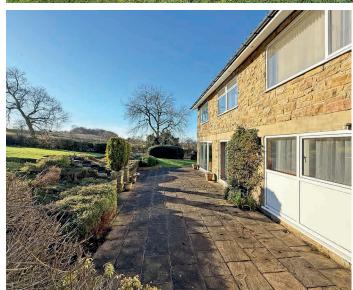

#### Outside

A drive provides parking and leads to a double garage with electric door. The property occupies a large corner plot with attractive and good-sized south-facing rear garden with planted borders, lawn and patio, enjoying a delightful outlook directly overlooking the surrounding countryside with long-distance views.