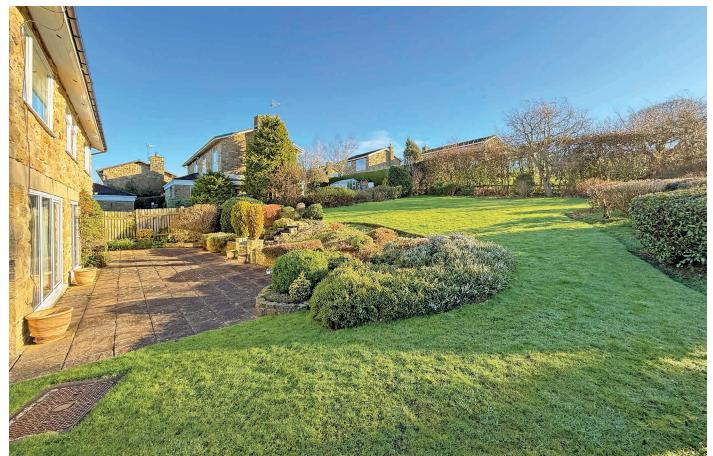

#### Outside

A drive provides parking and leads to a double garage with electric door. The property occupies a large corner plot with attractive and good-sized south-facing rear garden with planted borders, lawn and patio, enjoying a delightful outlook directly overlooking the surrounding countryside with long-distance views.