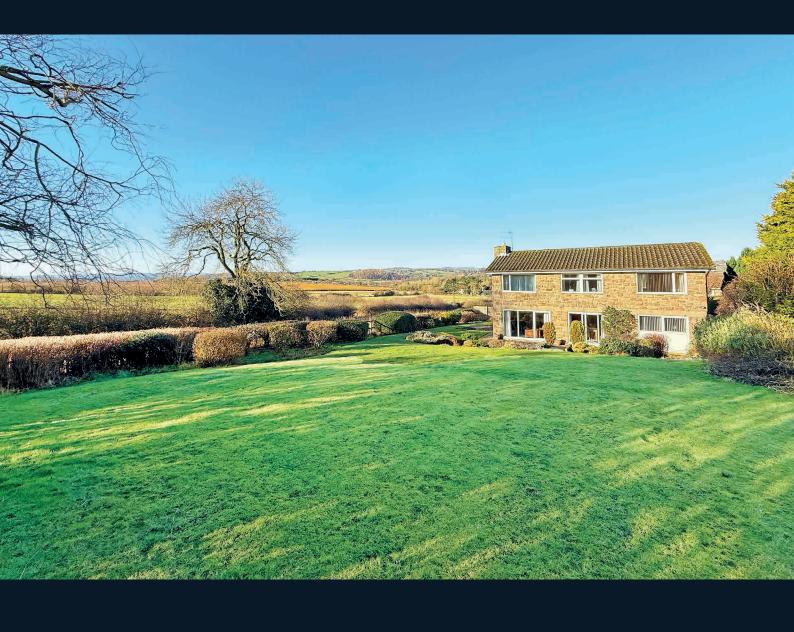

### 90 WALTON PARK,

Pannal, Harrogate, HG3 1EJ

A most impressive five-bedroom detached home with a large corner plot and enjoying stunning long-distance views over the surrounding countryside, situated in this desirable village on the south side of Harrogate.

The property's bright and airy accommodation offers buyers the opportunity to update and modernise the house to suit their own requirements. On the ground floor there is a spacious reception hallway which leads to a large sitting room, separate dining room, kitchen and there is also a downstairs WC and utility. Upstairs, there are five bedrooms, a bathroom and en-suite. A driveway provides ample parking and leads to the double garage with electric door, and there is an attractive and good-sized south facing garden enjoying superb views over the surrounding countryside.

#### Outside

A drive provides parking and leads to a double garage with electric door. The property occupies a large corner plot with attractive and good-sized south-facing rear garden with planted borders, lawn and patio, enjoying a delightful outlook directly overlooking the surrounding countryside with long-distance views.