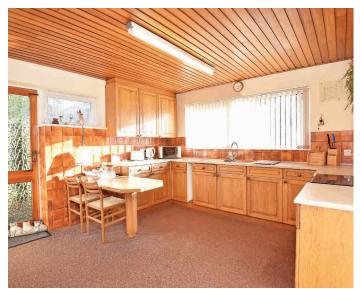

#### **KITCHEN**

With space for sitting/dining area. The kitchen comprises a range of fitted units and space for appliances.