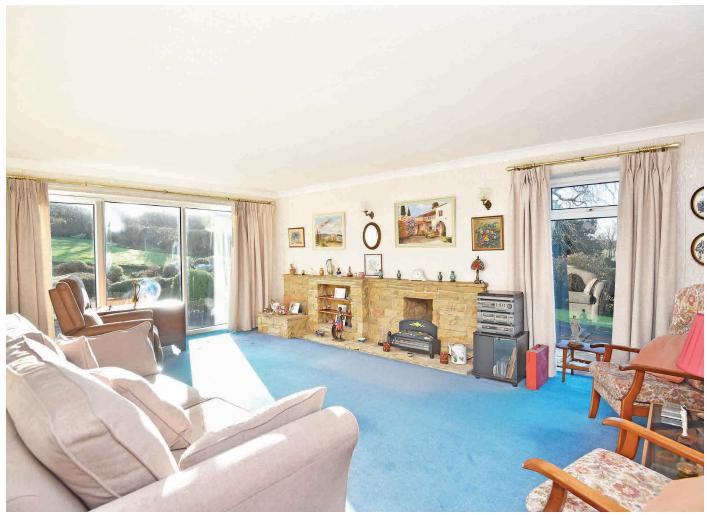

#### **SITTING ROOM**

A spacious reception room with stone fireplace and glazed doors leading to the garden.