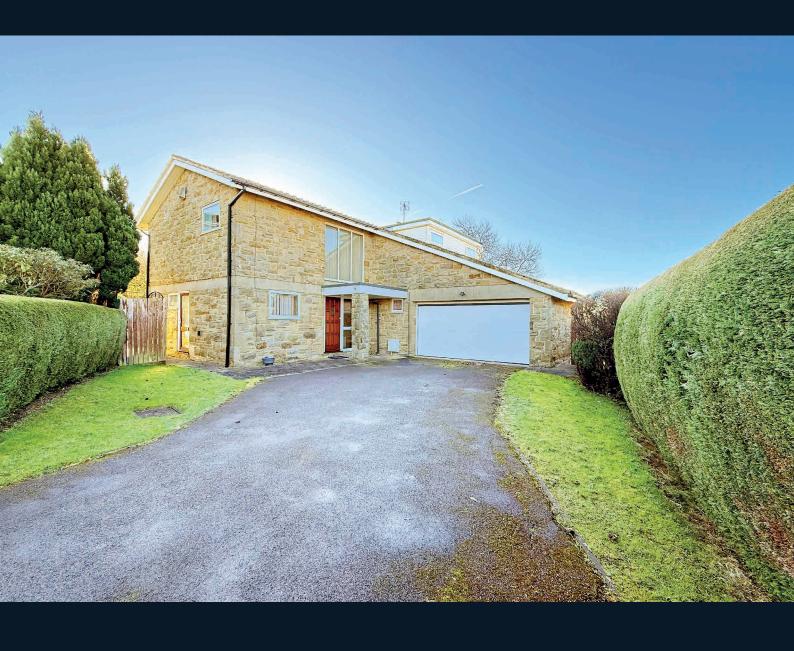

### 90 WALTON PARK,

Pannal, Harrogate, HG3 1EJ

A most impressive five-bedroom detached home with a large corner plot and enjoying stunning long-distance views over the surrounding countryside, situated in this desirable village on the south side of Harrogate.

The property's bright and airy accommodation offers buyers the opportunity to update and modernise the house to suit their own requirements. On the ground floor there is a spacious reception hallway which leads to a large sitting room, separate dining room, kitchen and there is also a downstairs WC and utility. Upstairs, there are five bedrooms, a bathroom and en-suite. A driveway provides ample parking and leads to the double garage with electric door, and there is an attractive and good-sized south facing garden enjoying superb views over the surrounding countryside.

#### Outside

A drive provides parking and leads to a double garage with electric door. The property occupies a large corner plot with attractive and good-sized south-facing rear garden with planted borders, lawn and patio, enjoying a delightful outlook directly overlooking the surrounding countryside with long-distance views.