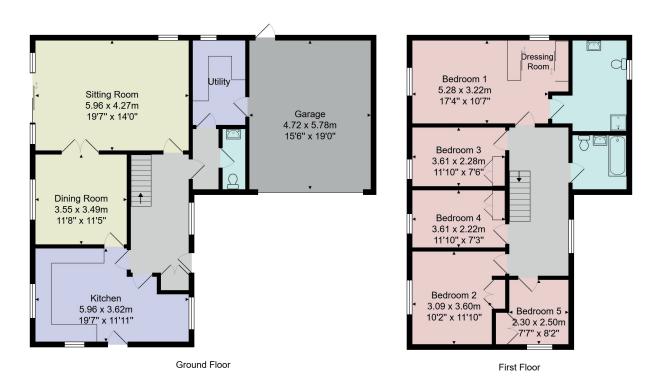

# FLOOR PLAN

Total Area: 195.3 m² ... 2103 ft²
All measurements are approximate and for display purposes only.

No liability is accepted by either the agency or Box Property Solutions Ltd as to the exact measurements of the rooms.

Box Property Solutions Ltd retains the copyright on this plan and allows agents to use it with agreed permission.

## GROUND FLOOR RECEPTION HALL

With fitted cupboards.

#### **CLOAKROOM**

With WC and washbasin.

#### **UTILITY ROOM**

With fitted units, worktop and sink. Access to the double garage.

#### **SITTING ROOM**

A spacious reception room with stone fireplace and glazed doors leading to the garden.

#### **DINING ROOM**

A further reception room providing a dining area.

#### **KITCHEN**

With space for sitting/dining area. The kitchen comprises a range of fitted units and space for appliances.

#### FIRST FLOOR BEDROOMS

There are five bedrooms on the first floor, including the main bedroom with dressing area and en-suite.

#### **EN-SUITE SHOWER ROOM**

With WC, basin and shower.

#### **BATHROOM**

With WC, washbasin, and bath with shower above.