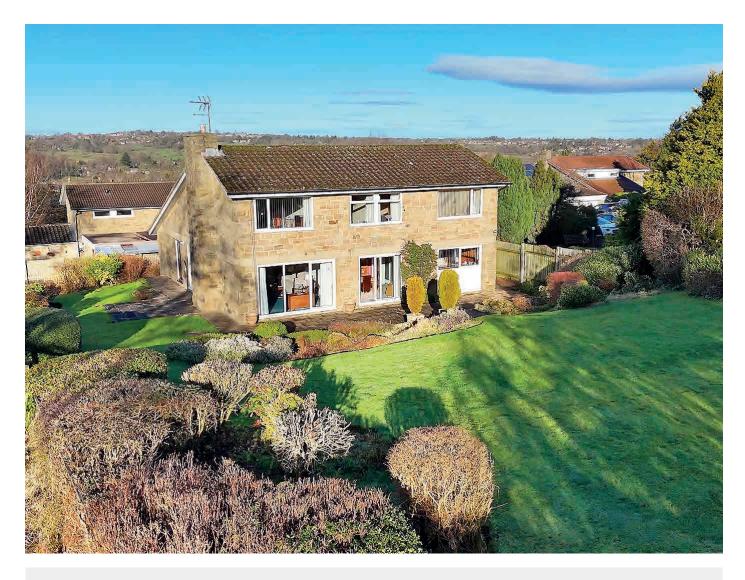

### 90 WALTON PARK,

Pannal, Harrogate, HG3 1EJ

A most impressive five-bedroom detached home with a large corner plot and enjoying stunning long-distance views over the surrounding countryside, situated in this desirable village on the south side of Harrogate.

The property's bright and airy accommodation offers buyers the opportunity to update and modernise the house to suit their own requirements. On the ground floor there is a spacious reception hallway which leads to a large sitting room, separate dining room, kitchen and there is also a downstairs WC and utility. Upstairs, there are five bedrooms, a bathroom and en-suite. A driveway provides ample parking and leads to the double garage with electric door, and there is an attractive and good-sized south facing garden enjoying superb views over the surrounding countryside.

#### Outside

A drive provides parking and leads to a double garage with electric door. The property occupies a large corner plot with attractive and good-sized south-facing rear garden with planted borders, lawn and patio, enjoying a delightful outlook directly overlooking the surrounding countryside with long-distance views.