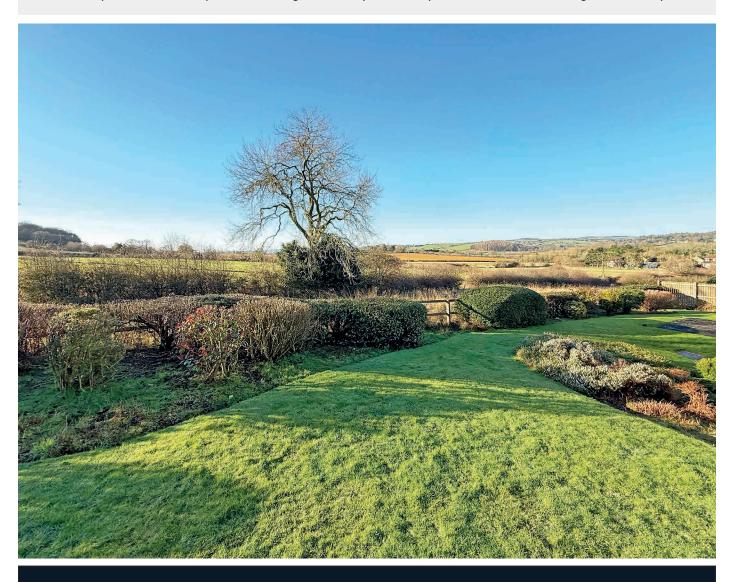

#### Outside

A drive provides parking and leads to a double garage with electric door. The property occupies a large corner plot with attractive and good-sized south-facing rear garden with planted borders, lawn and patio, enjoying a delightful outlook directly overlooking the surrounding countryside with long-distance views.