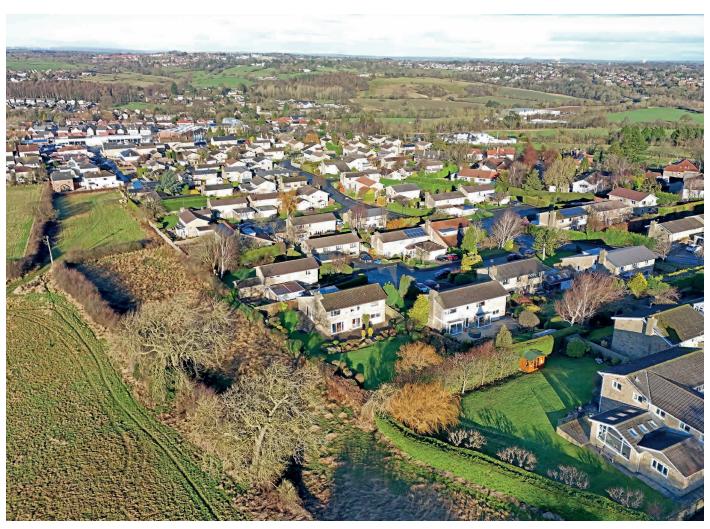

Walton Park is a desirable location within the sought-after village of Pannal, well served by excellent local amenities such as a primary school, shops and excellent transport links, including Pannal railway station that provides access to Leeds, Harrogate, York and beyond.