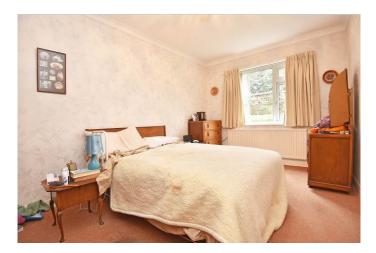

#### **BEDROOM 1**

uPVC window to rear. Central heating radiator.

#### **BEDROOM 2**

uPVC windows to side and rear. Central heating radiator.

#### **BEDROOM 3**

uPVC window to rear. Central heating radiator.