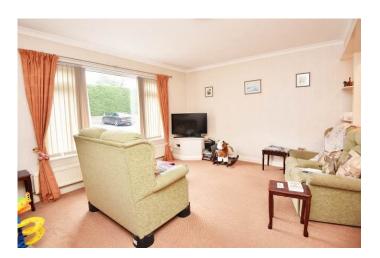

#### LIVING ROOM

uPVC window to side. Central heating radiator. Archway through to –

#### **DINING ROOM**

Central heating radiator. Serving hatch.