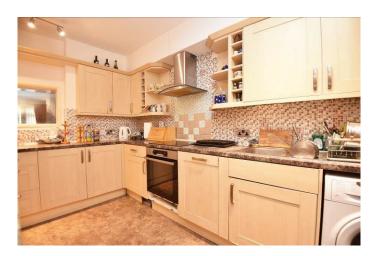

#### **KITCHEN**

Extensive range of fitted base cupboards with work surfaces above having inset 1½-bowl single-drainer stainless-steel sink unit with tiled splashback and matching wall-mounted units with under-lighting. Builtin induction hob with Smeg electric oven below and designer stainless-steel and glass extractor hood above. Integrated dishwasher. Ample space for fridge / freezer. Central heating radiator. Serving hatch to the dining room.