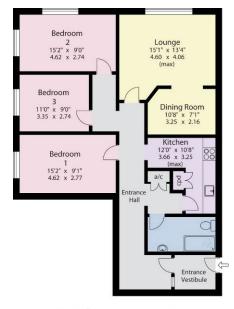

The apartment provides spacious accommodation and offers a large living space and modern kitchen, three bedrooms and a modern shower room.

The property stands within attractive communal gardens and has a garage with power and light. The apartment is situated in a convenient location on the south side of Harrogate, close to excellent local amenities including a popular parade of shops on Cold Bath Road.

#### L-SHAPED ENTRANCE HALL

Central heating radiator. Wall lighting. Built-in airing cupboard with hot-water cylinder and fitted shelving.

#### LIVING ROOM

uPVC window to side. Central heating radiator. Archway through to –

#### **DINING ROOM**

Central heating radiator. Serving hatch.

#### **KITCHEN**

Extensive range of fitted base cupboards with work surfaces above having inset 1½-bowl single-drainer stainless-steel sink unit with tiled splashback and matching wall-mounted units with under-lighting. Builtin induction hob with Smeg electric oven below and designer stainless-steel and glass extractor hood above. Integrated dishwasher. Ample space for fridge / freezer. Central heating radiator. Serving hatch to the dining room.

#### **BEDROOM 1**

uPVC window to rear. Central heating radiator.

#### **BEDROOM 2**

uPVC windows to side and rear. Central heating radiator.

#### **BEDROOM 3**

uPVC window to rear. Central heating radiator.

Council Tax Band - E

Approx Gross Floor Area = 1108 Sq. Feet = 102.71 Sq. Metres