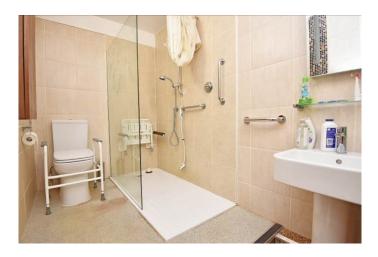

#### SHOWER ROOM

Modern designer white suite comprising low-flush WC, pedestal washbasin with mirror and light above with integrated shaver socket and glass shelf below. Walk-in shower. Fully tiled walls and wall-mounted medicine cabinet. Chrome ladder-style heated towel rail.