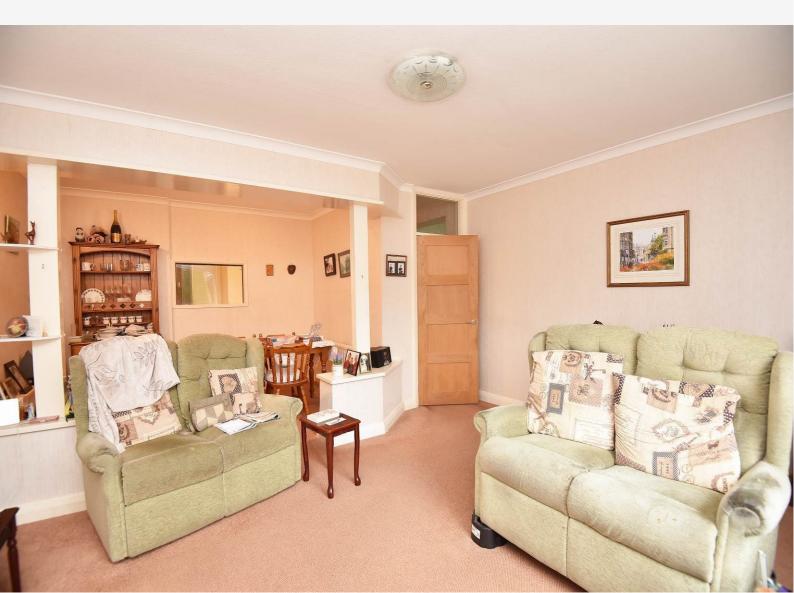

#### LIVING ROOM

uPVC window to side. Central heating radiator. Archway through to –

#### **DINING ROOM**

Central heating radiator. Serving hatch.