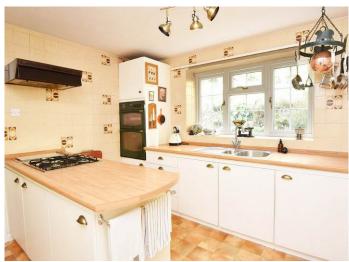

#### **KITCHEN**

With a range of fitted wall and base units with worktop, gas hob, integrated double oven and space for appliances. Door leads to the integral garage.