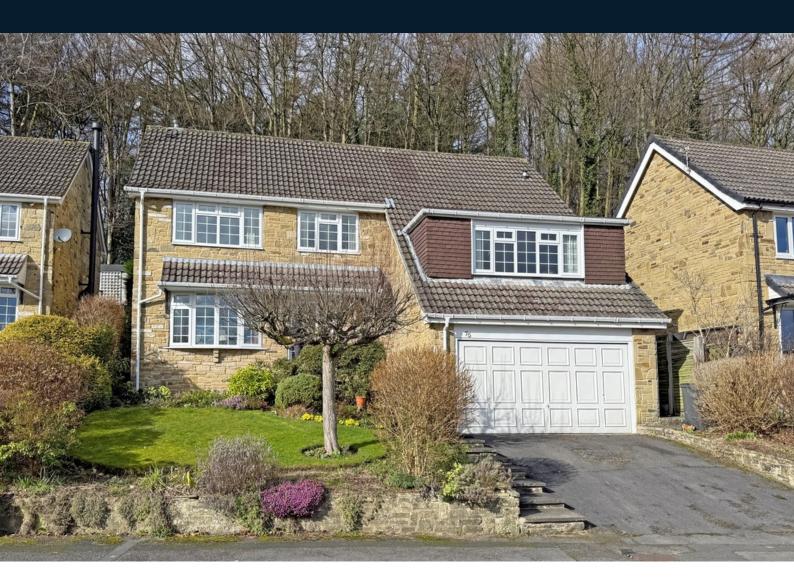

## 75 Crimple Meadows, Pannal, Harrogate, HG3 1EL

A spacious, stone-built four-bedroomed detached family house in this popular residential village of Pannal, to the south side of Harrogate.

The property, which backs onto mature woodland, reveals generous accommodation with two reception rooms, a kitchen, downstairs WC, four double bedrooms including a master bedroom with an en-suite shower room and a bathroom. This superb home enjoys a terraced garden to the rear with elevated sitting area which enjoys the sun most of the day during the summer months.

The property enjoys an elevated position on this small and exclusive development, well placed for daily commuting to Yorkshire's principal business districts. Local village amenities include a primary school, shops and post office, public house, and a railway station with regular services to York, Harrogate and Leeds.