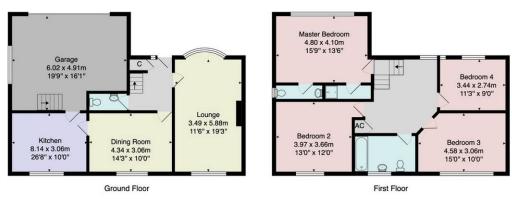

# GROUND FLOOR SITTING ROOM

A large reception room with windows to the front and rear.

#### **DINING ROOM**

A further reception room providing a dining area with a window overlooking the garden.

#### **KITCHEN**

With a range of fitted wall and base units with worktop, gas hob, integrated double oven and space for appliances. Door leads to the integral garage.

#### **CLOAKROOM**

With WC and basin.

# FIRST FLOOR BEDROOMS

There are four very good sized double bedrooms on the first floor. The main bedroom has an ensuite shower room.

#### **BATHROOM**

With WC, basin and bath.

#### **OUTSIDE**

A drive provides parking and leads to a large double garage. There is an attractive terraced rear garden with a private aspect of the rear over the adjoining woodland.

Tenure - Freehold

Council Tax Band - F

Total Area: 137.9 m² ... 1485 ft² (excluding garage)
All measurements are approximate and for display purposes only.
No liability is accepted by either the agency or Box Property Solutions Ltd as to the exact measurements of the rooms.
Box Property Solutions Ltd retains the copyright on this plan and allows agents to use it with agreed permission.