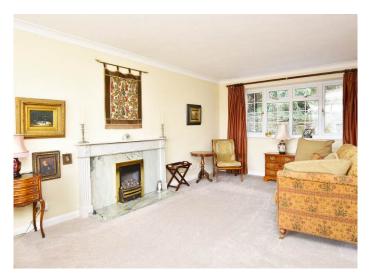

# GROUND FLOOR SITTING ROOM

A large reception room with windows to the front and rear.