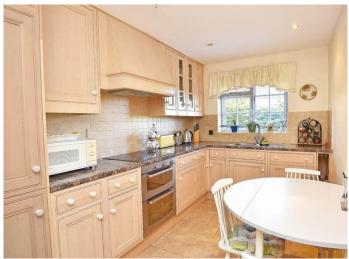

#### **KITCHEN**

With space for dining table. The kitchen comprises a range of fitted wall and base units with electric hob, double oven, integrated fridge/freezer, integrated washing machine and dishwasher.