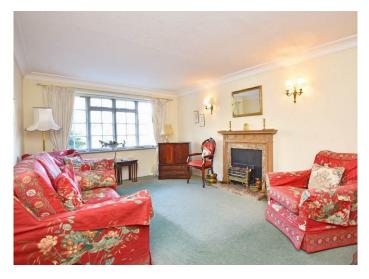

#### SITTING ROOM

A spacious reception room with windows to front and rear. Attractive fireplace.