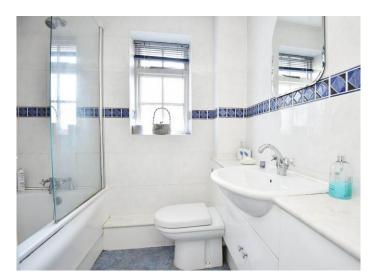

#### **BATHROOM**

With WC, basin set within a vanity unit and bath with shower above. Tiled walls and floor.