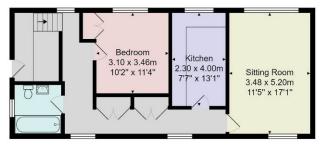

Tenure - Leasehold

Council Tax Band - C

Total Area: 66.1 m² ... 712 ft²

All measurements are approximate and for display purposes only.

No liability is accepted by either the agency or Box Property Solutions Ltd as to the exact measurements of the rooms.

Box Property Solutions Ltd retains the copyright on this plan and allows agents to use it with agreed permission.