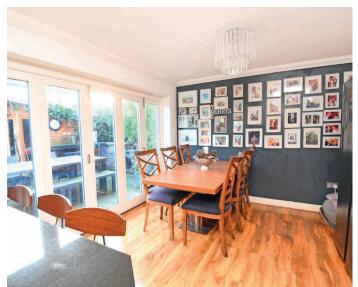

# **DINING KITCHEN**

With spacious dining area and glazed doors leading to the garden. The kitchen comprises a range of units with granite worktops and breakfast bar. Induction hob, integrated double oven, microwave, fridge and dishwasher.