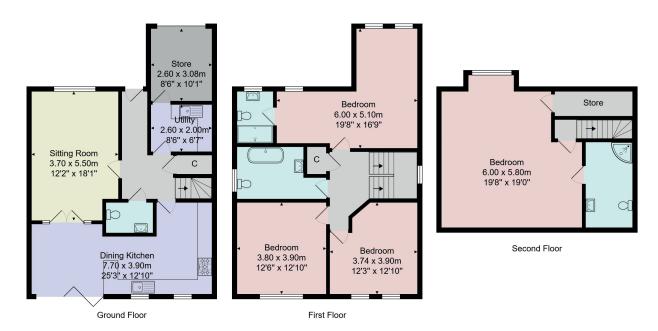

# **FLOOR PLAN**

Total Area: 195.7 m² ... 2106 ft²

All measurements are approximate and for display purposes only.

No liability is accepted by either the agency or Box Property Solutions Ltd as to the exact measurements of the rooms.

Box Property Solutions Ltd retains the copyright on this plan and allows agents to use it with agreed permission.