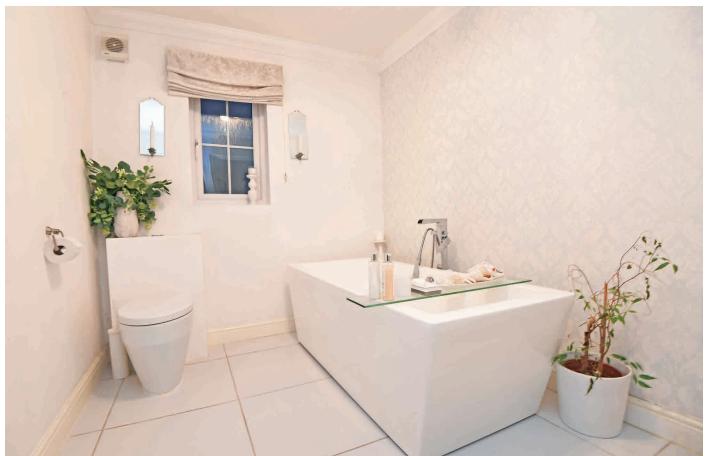

#### **BATHROOM**

A modern white suite comprising WC, washbasin and free-standing bath. Tiled walls and floor. Heated towel rail.