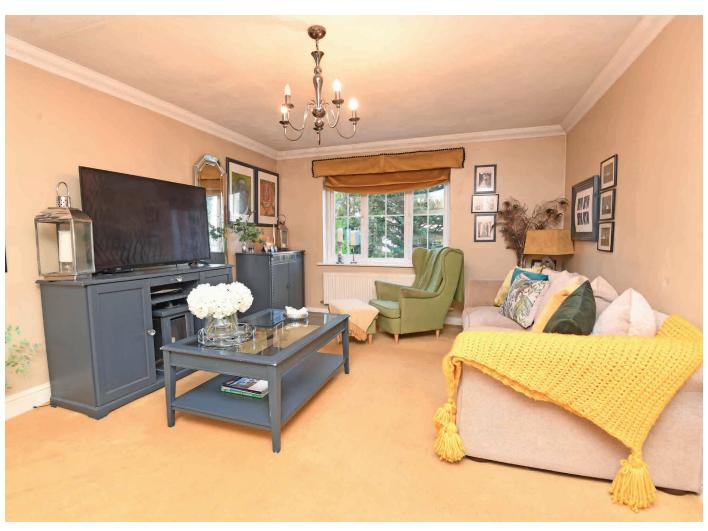

Upstairs, there are four large double bedrooms, two of which have an en-suite, and there is a modern bathroom with free-standing bath. The driveway provides parking and leads to a store which has a garage door and there is an attractive rear garden with outdoor sitting areas and a large summerhouse with light and power.

The property forms part of this charming development built circa 2001 within the heart of Hampsthwaite, which is a popular village just a short drive away from Harrogate town centre, and with excellent village amenities including primary school, village shop, public house, café / deli and regular bus service.



Sitting Room · Dining Kitchen · Utility Room · Cloakroom

4 Bedrooms · 2 En-Suites · Bathroom

Off-Road Parking · Store · Attractive Rear Garden With Summerhouse

















# **ACCOMMODATION**

# GROUND FLOOR RECEPTION HALL

### SITTING ROOM

A large reception room.

# **CLOAKROOM**

With WC and washbasin.

# **DINING KITCHEN**

With spacious dining area and glazed doors leading to the garden. The kitchen comprises a range of units with granite worktops and breakfast bar. Induction hob, integrated double oven, microwave, fridge and dishwasher.

#### **UTILITY ROOM**

With fitted units, worktop and sink. Space and plumbing for washing machine. Access to the garage.

# FIRST FLOOR BEDROOM 2

A large double bedroom with dressing area and en-suite.

#### **EN-SUITE SHOWER ROOM**

A white modern suite comprising WC, washbasin and large shower. Tiled walls and floor.

#### **BEDROOM 3**

A double bedroom.

#### **BEDROOM 4**

A further good-sized do