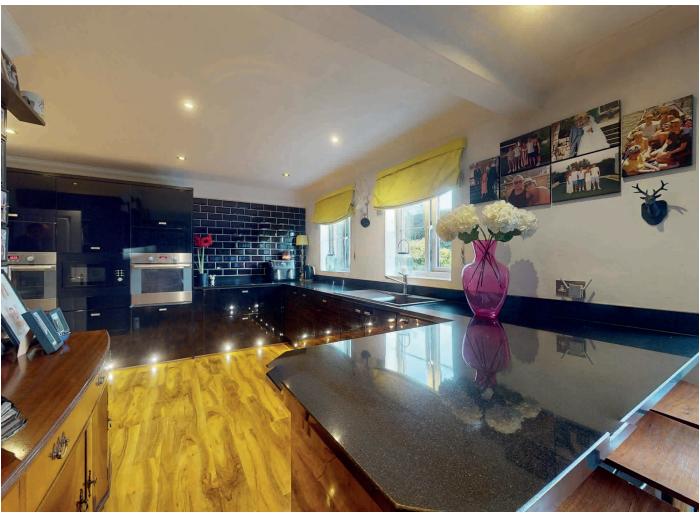

# **DINING KITCHEN**

With spacious dining area and glazed doors leading to the garden. The kitchen comprises a range of units with granite worktops and breakfast bar. Induction hob, integrated double oven, microwave, fridge and dishwasher.