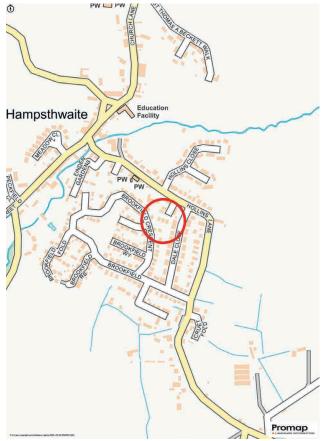

# 4 DAWSON COURT, HAMPSTHWAITE,

Harrogate, HG3 2FR

An impressive four-bedroom detached home situated in an attractive end cul-de-sac position, located in the heart of this popular Nidderdale village which is well served by excellent amenities.

The property forms part of this charming development built circa 2001 within the heart of Hampsthwaite, which is a popular village just a short drive away from Harrogate town centre, and with excellent village amenities including primary school, village shop, public house, café / deli and regular bus service.