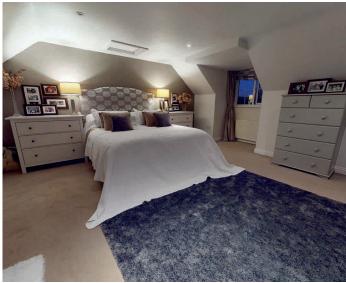

# SECOND FLOOR BEDROOM 1

A large double bedroom with walk-in wardrobe and access to eaves storage area and en-suite.

# **EN-SUITE SHOWER ROOM**

With WC, washbasin and shower. Tiled walls and floor. Heated towel