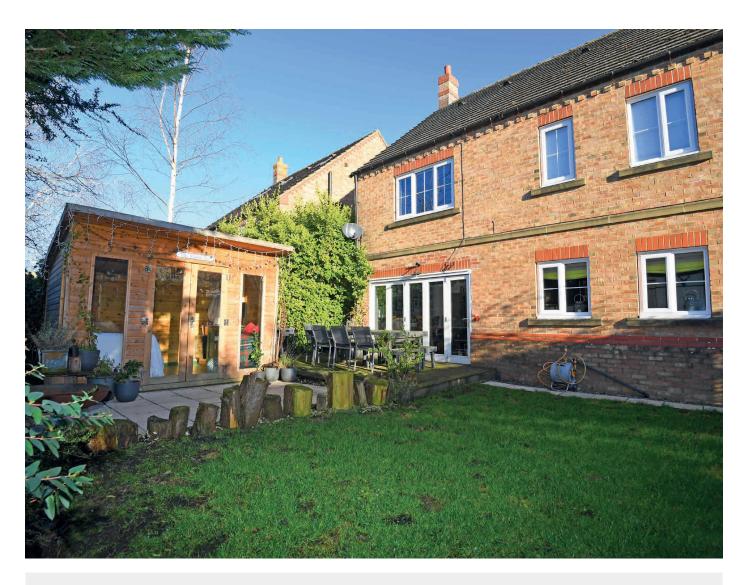

# **Outside**

A drive provides parking and leads to a store with garage door. There is an attractive rear garden with decked and paved sitting areas, lawn and planted borders. Substantial summerhouse with light and power, providing additional sitting area or potential workspace.