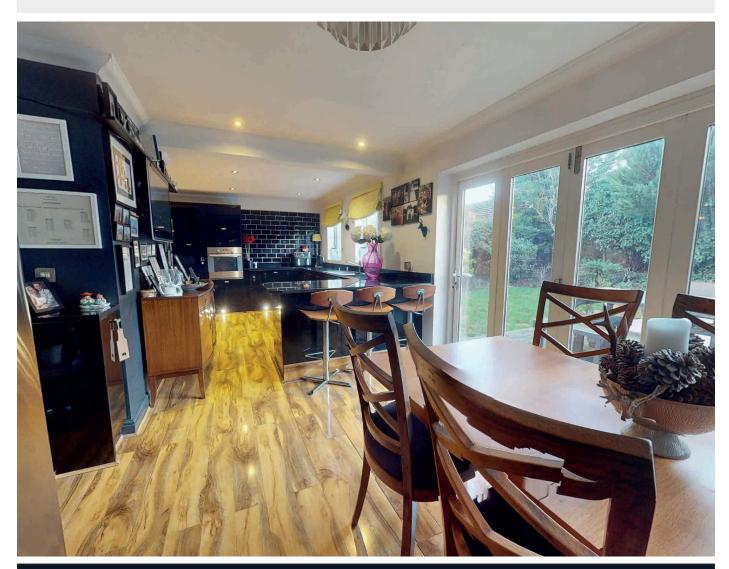

# **DINING KITCHEN**

With spacious dining area and glazed doors leading to the garden. The kitchen comprises a range of units with granite worktops and breakfast bar. Induction hob, integrated double oven, microwave, fridge and dishwasher.