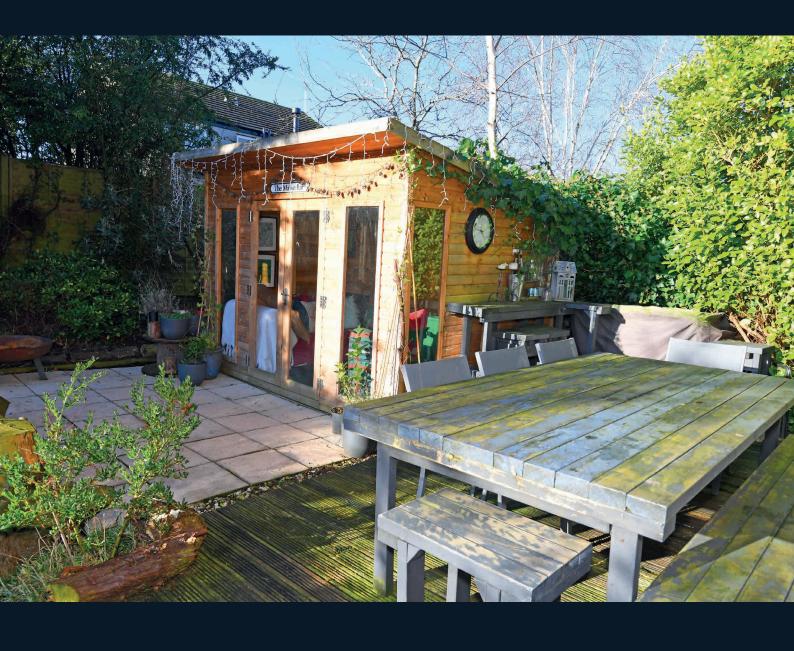

The generous accommodation has a large sitting room, together with a stunning open-plan kitchen and dining area with glazed doors leading to the garden. There is also a downstairs WC and utility room. Upstairs, there are four large double bedrooms, two of which have an en-suite, and there is a modern bathroom with free-standing bath. The driveway provides parking and leads to a store which has a garage door and there is an attractive rear garden with outdoor sitting areas and a large summerhouse with light and power.

# **Outside**

A drive provides parking and leads to a store with garage door. There is an attractive rear garden with decked and paved sitting areas, lawn and planted borders. Substantial summerhouse with light and power, providing additional sitting area or potential workspace.