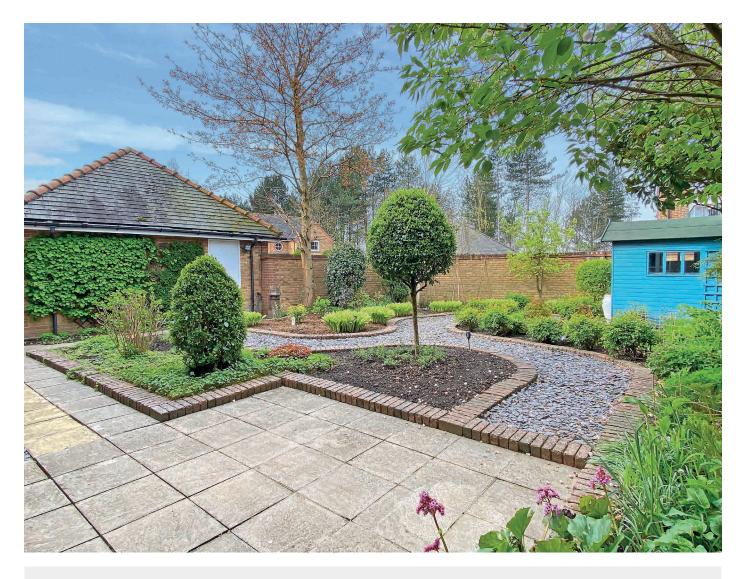

## Outside

A block-paved drive provides parking and leads to a detached double garage. To the rear of the property there is an attractive landscaped garden with planted borders and paved sitting areas. Timber garden shed.