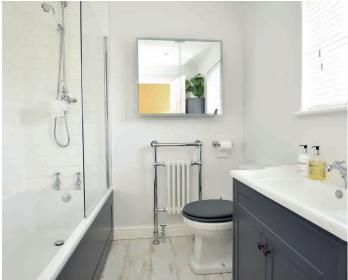

### BATHROOM

A modern white suite comprising WC, washbasin set within a vanity unit, and bath with shower above. Heated towel rail.

#### **EN-SUITE SHOWER ROOM**

A white suite comprising WC, basin set within a vanity unit and shower.