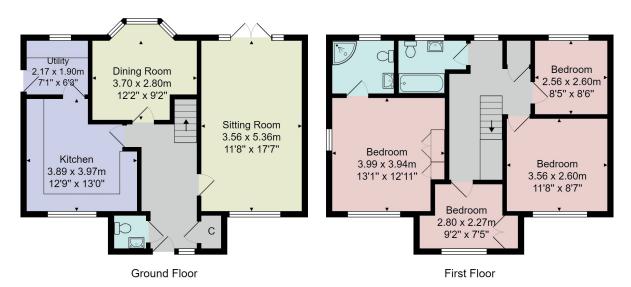

# **FLOOR PLAN**

Total Area: 128.2 m<sup>2</sup> ... 1379 ft<sup>2</sup> All measurements are approximate and for display purposes only. No liability is accepted by either the agency or Box Property Solutions Ltd as to the exact measurements of the rooms. Box Property Solutions Ltd retains the copyright on this plan and allows agents to use it with agreed permission.