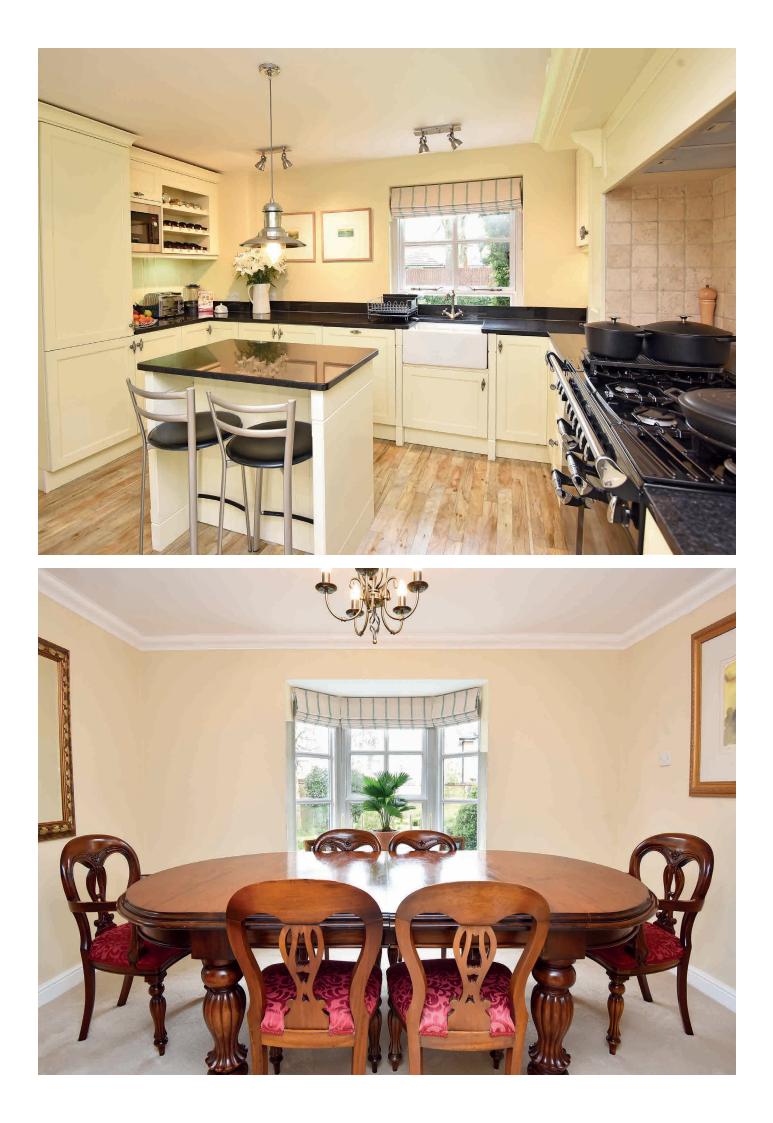

#### **KITCHEN**

With a range of fitted units with granite worktop, island and breakfast bar. Range cooker, integrated dishwasher and fridge / freezer.

**UTILITY ROOM** With fitted units. Door leads outside.

#### **DINING ROOM**

A further reception room with bay window.