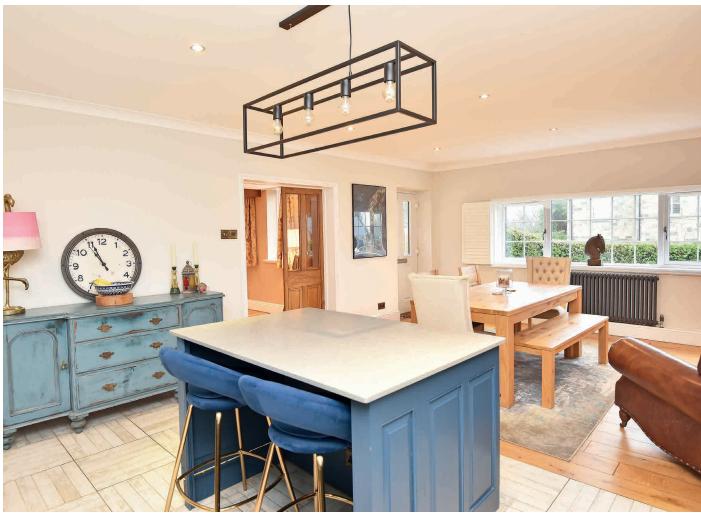

## LIVING KITCHEN

A stunning open-plan kitchen and living area with wood-burning stove. The kitchen comprises a range of stylish fitted units with quartz worktops, island and breakfast bar. Space for appliances.