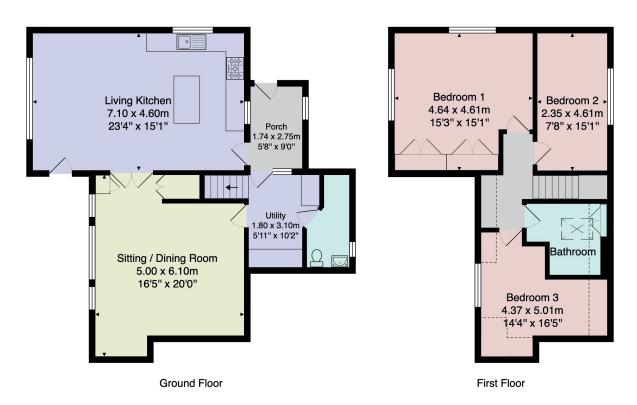

# FLOOR PLAN

Total Area: 136.1 m² ... 1465 ft²
All measurements are approximate and for display purposes only.

No liability is accepted by either the agency or Box Property Solutions Ltd as to the exact measurements of the rooms.

Box Property Solutions Ltd retains the copyright on this plan and allows agents to use it with agreed permission.