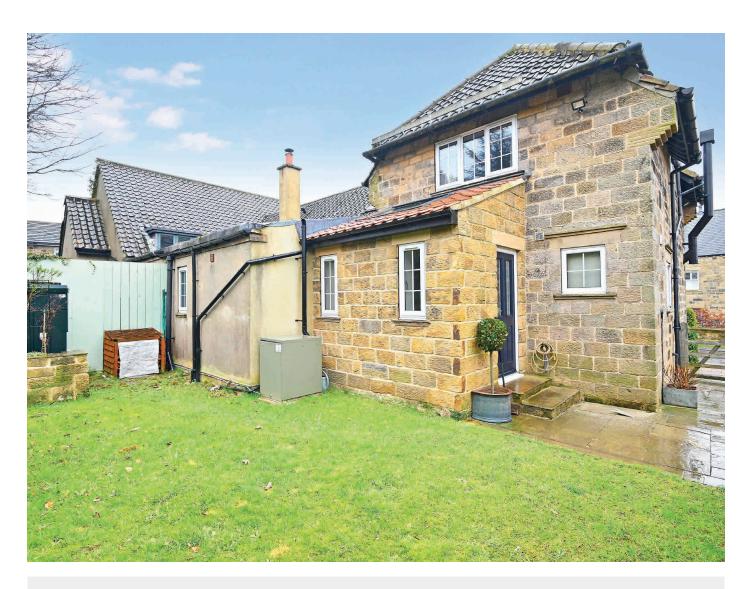

#### **Outside**

A driveway provides parking. There is an attractive rear garden with paved sitting area and garden. Further garden to front with lawn and patio.

Garth

onecroft

Robinson's

Row