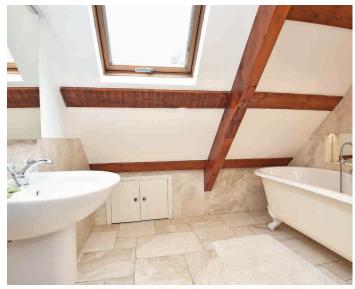

#### **BATHROOM**

A white suite comprising WC, washbasin and free-standing bath. Tiled walls and floor. Heated towel rail.