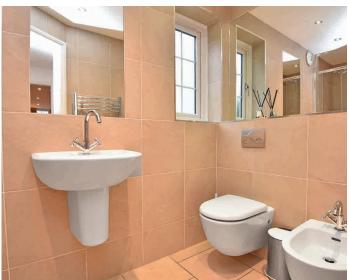

#### SHOWER ROOM

A modern white suite comprising WC, washbasin, bidet and shower. Heated towel rail. Tiled walls and floor.