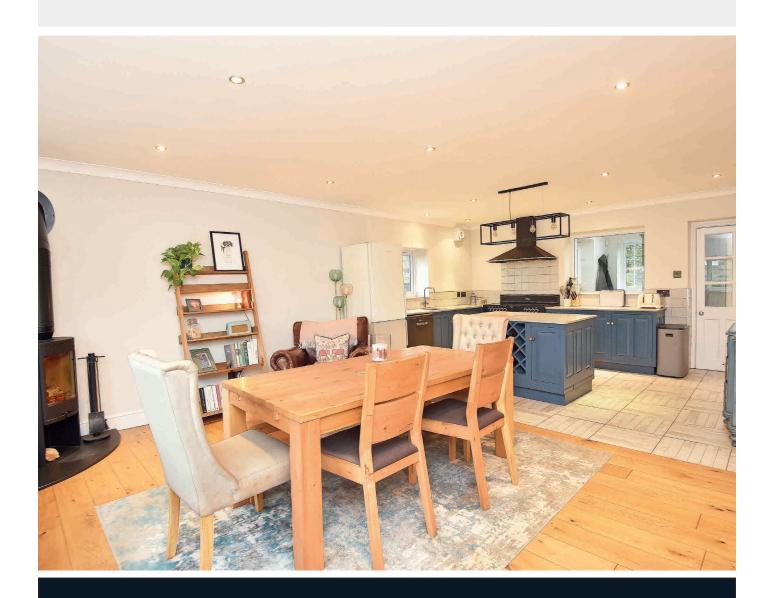

## LIVING KITCHEN

A stunning open-plan kitchen and living area with wood-burning stove. The kitchen comprises a range of stylish fitted units with quartz worktops, island and breakfast bar. Space for appliances.