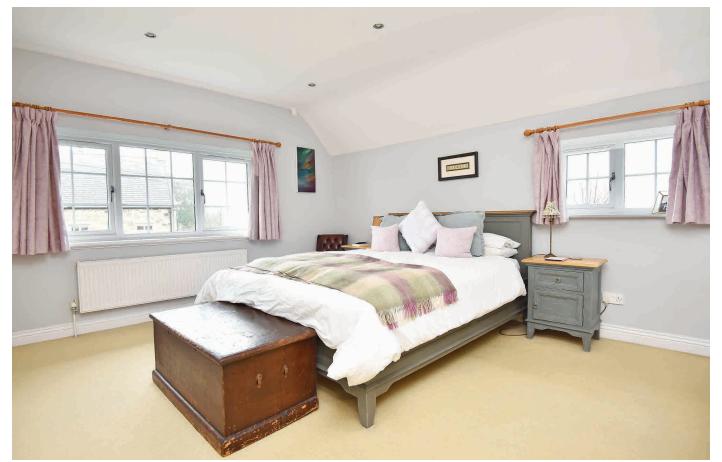

### FIRST FLOOR BEDROOMS

There are three good-sized bedrooms on the first floor. The main bedroom has fitted wardrobes.