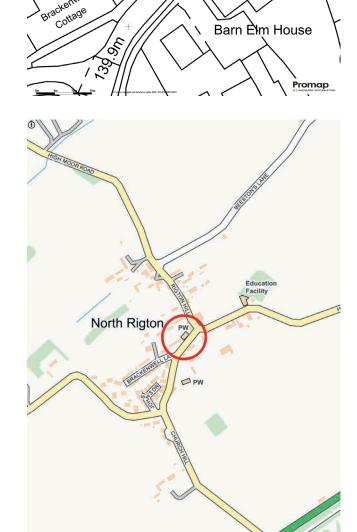

#### Location

The property is situated in the heart of the popular village which is well served by the local pub and primary school, church and village hall, and is surrounded by beautiful open countryside, with easy access to Harrogate and Leeds from the nearby Weeton railway station.