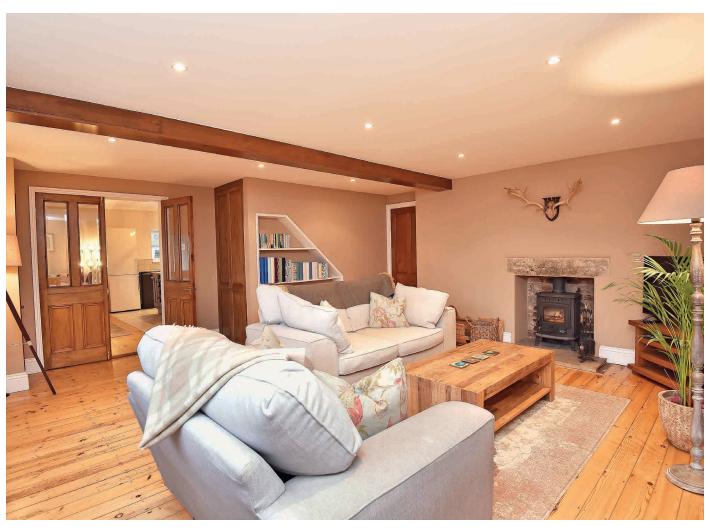

#### SITTING ROOM

A spacious reception room with wooden flooring and wood-burning stove.