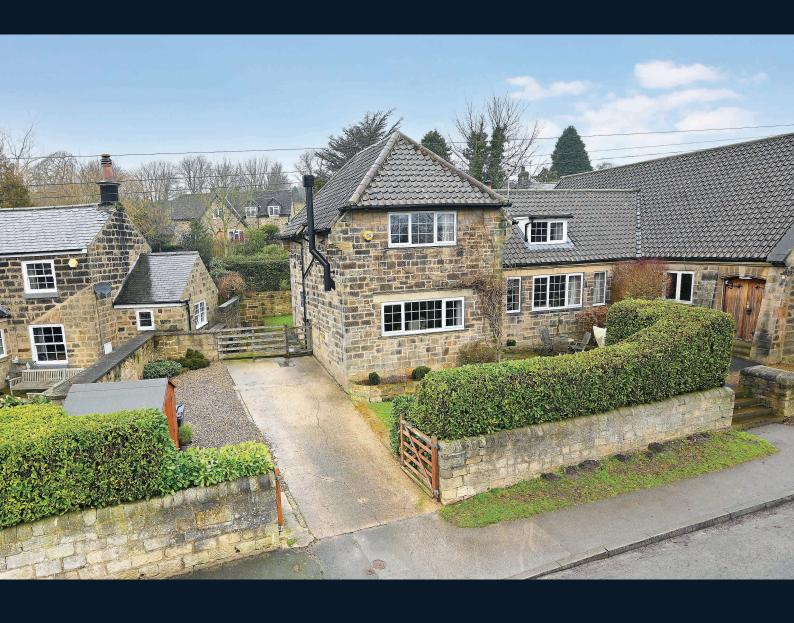

VERITY FREARSON

CHAPEL COTTAGE, CHURCH LANE, NORTH RIGTON, HARROGATE, LS17 0DF

GUIDE PRICE £585,000

# **CHAPEL COTTAGE, CHURCH HILL,**

North Rigton, Harrogate, LS17 0DF

A stylish and immaculately presented three-bedroom semi-detached house with attractive gardens, situated in the heart of this desirable village which is surrounded by beautiful open countryside and conveniently located just a short distance from the fashionable spa town of Harrogate.

This impressive property has been updated and modernised to a high standard by the current owners and reveals deceptively spacious accommodation. On the ground floor there is a large open plan kitchen and living / dining area with wood-burning stove, together with a spacious sitting room, useful utility and shower room. Upstairs, there are three good-sized bedrooms and a modern bathroom. The property has a rear garden with lawn and patio, and further garden to the front with doors leading from the kitchen to an attractive sitting area.

#### **Outside**

A driveway provides parking. There is an attractive rear garden with paved sitting area and garden. Further garden to front with lawn and patio.

Garth

onecroft

Robinson's

Row