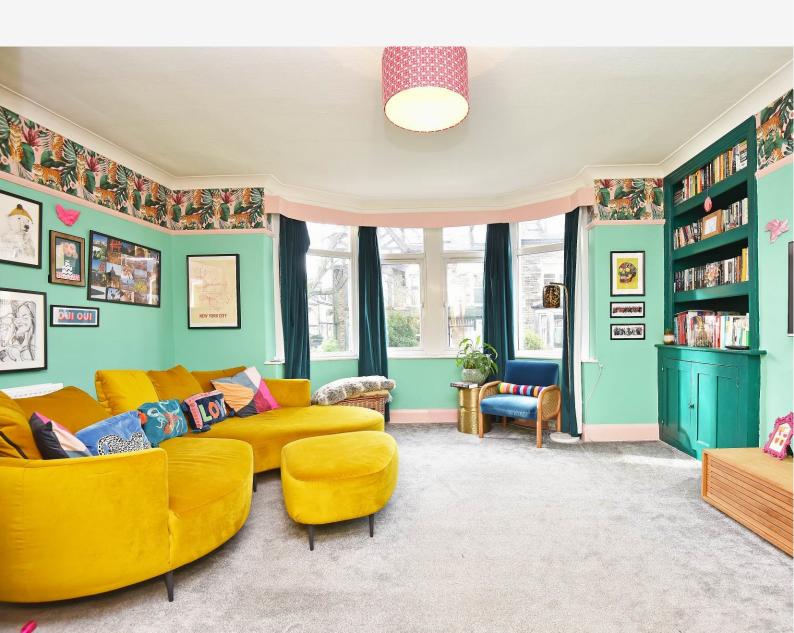

#### **SITTING ROOM**

A large reception room with bay window, fitted cabinets and shelving.