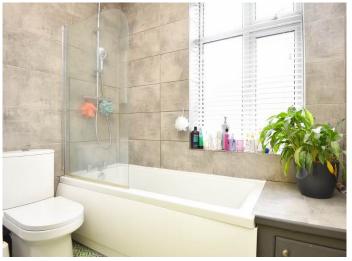

#### **BATHROOM**

A modern white suite comprising WC, washbasin set within a vanity unit, and bath with shower above.