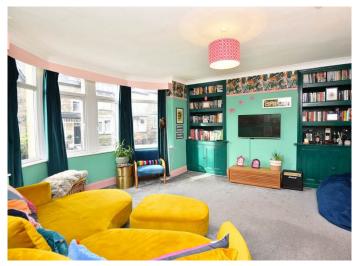

#### **SITTING ROOM**

A large reception room with bay window, fitted cabinets and shelving.