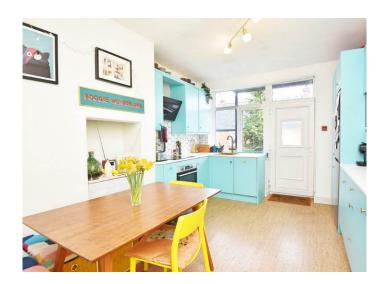

#### **DINING KITCHEN**

With space for dining table. The kitchen comprises a range of stylish fitted units with induction hob, integrated oven, built-in microwave and dishwasher. Boiling-water tap.