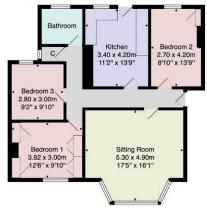

Pets are permitted (maximum of two pets)

Tenure - Leasehold

Council Tax Band - B

Total Area: 88.0 m² ... 947 ft²

All measurements are approximate and for display purposes only.

No liability is accepted by either the agency or Box Property Solutions Ltd as to the exact measurements of the rooms.

Box Property Solutions Ltd retains the copyright on this plan and allows agents to use it with agreed permission.