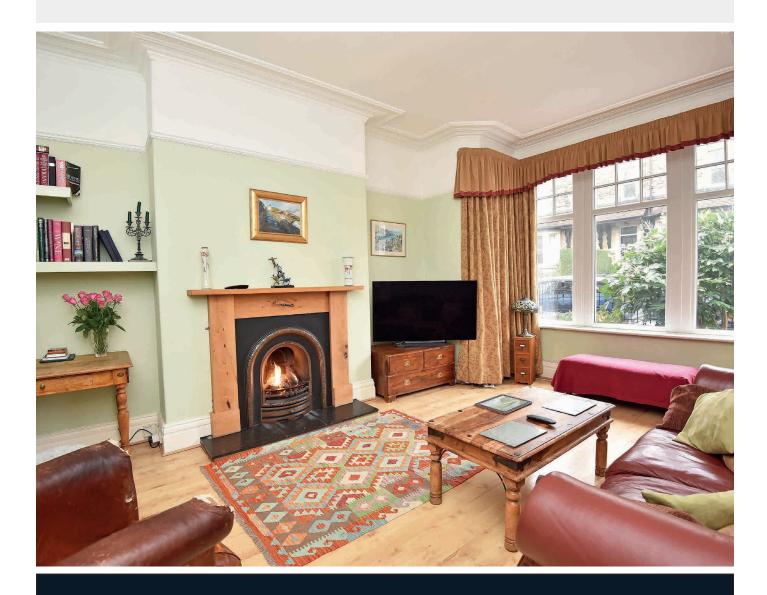

#### SITTING ROOM

A large reception room with bay window and attractive fireplace with living-flame gas fire.