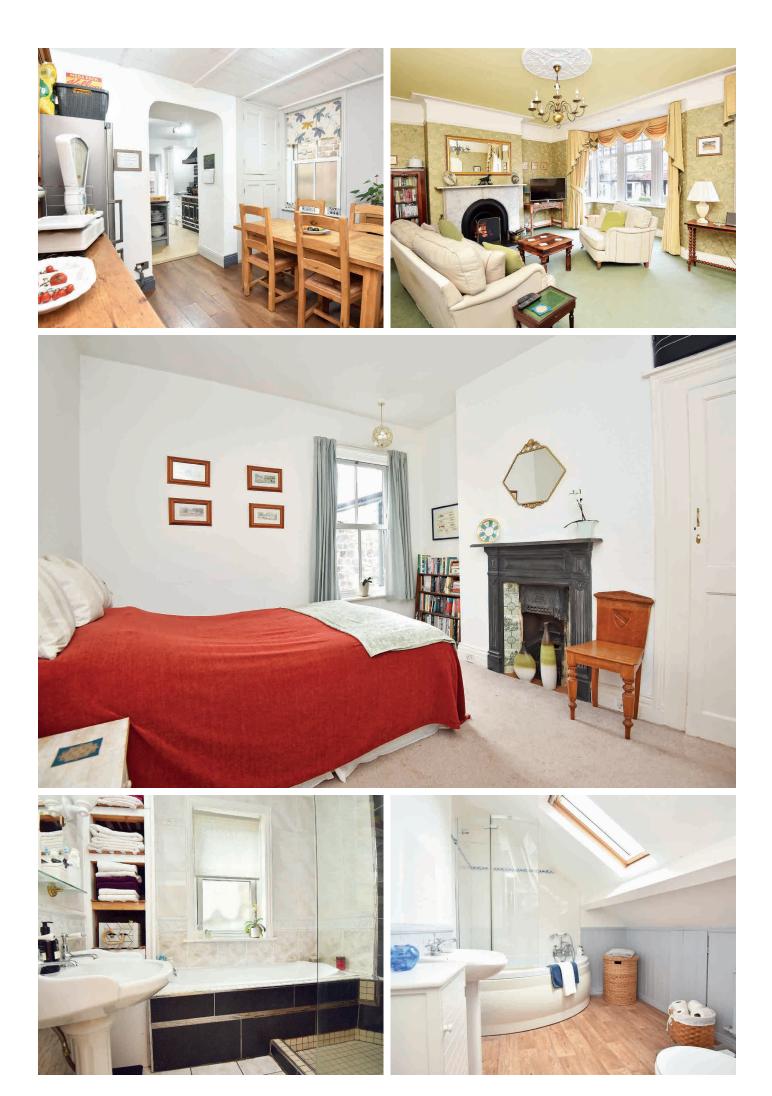

#### **BREAKFAST ROOM**

Providing a dining area adjoining the kitchen. Fitted cupboards and under-stairs cupboard.

#### FIRST FLOOR BEDROOMS

There are three large bedrooms on the first floor. The main bedroom is of particularly generous proportions, with bay window and feature fireplace with marble surround. The main bedroom could be used as an additional reception room, if required.

#### BATHROOM

With washbasin, bath and shower. Tiled walls and floor.

SEPARATE WC

#### SECOND FLOOR BATHROOM

A white suite with WC, washbasin, and bath with shower above. Skylight window. Access to eaves storage space.

#### BEDROOMS

There are three further bedrooms situated on the second floor.