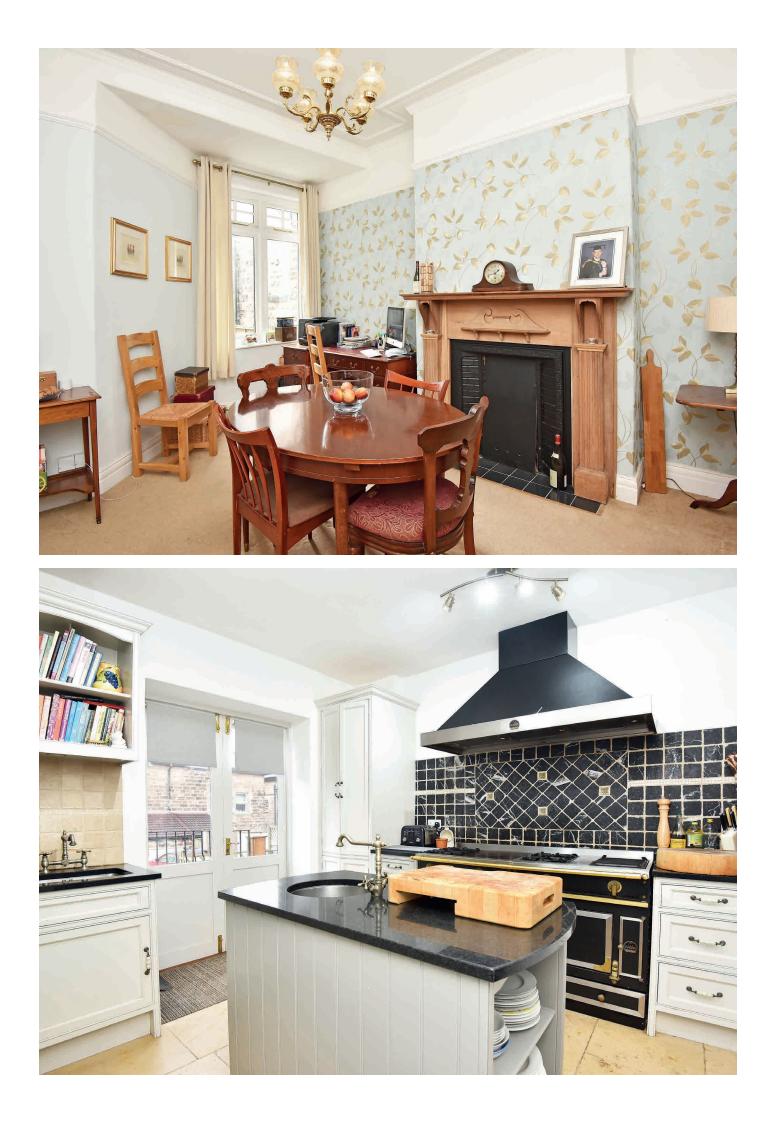

#### **DINING ROOM**

A further reception room with feature fireplace.

#### **KITCHEN**

A bespoke Charles York kitchen which comprises a range of fitted units with granite worktops. Space for large range cooker, integrated dishwasher and space for concealed washing machine and tumble dryer. Larder cupboard. Tiled flooring.