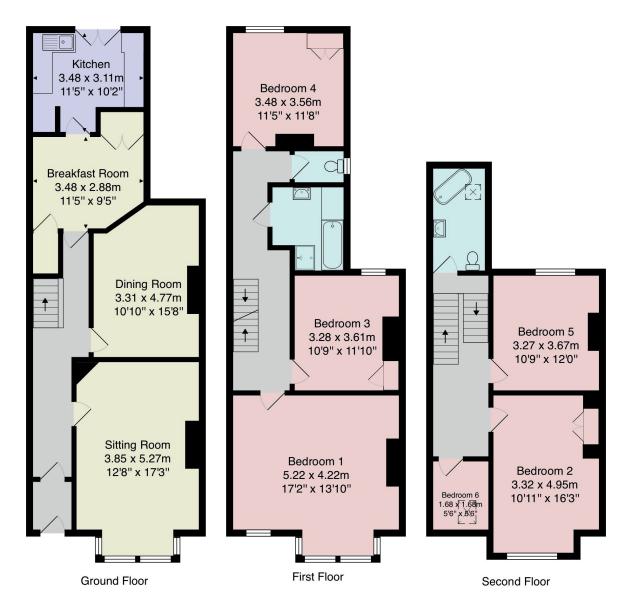

# **FLOOR PLAN**

Total Area: 193.1 m<sup>2</sup> ... 2078 ft<sup>2</sup>

All measurements are approximate and for display purposes only.

No liability is accepted by either the agency or Box Property Solutions Ltd as to the exact measurements of the rooms. Box Property Solutions Ltd retains the copyright on this plan and allows agents to use it with agreed permission.