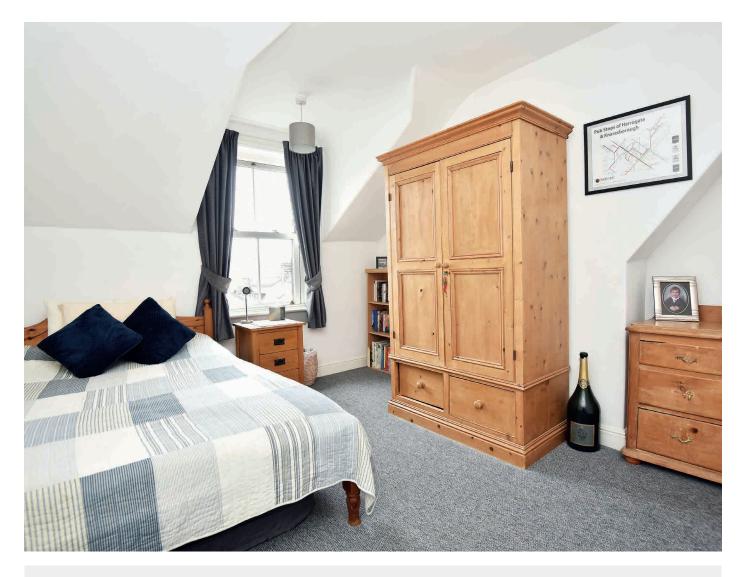

#### FIRST FLOOR BEDROOMS

There are three large bedrooms on the first floor. The main bedroom is of particularly generous proportions, with bay window and feature fireplace with marble surround. The main bedroom could be used as an additional reception room, if required.

#### BEDROOMS

There are three further bedrooms situated on the second floor.