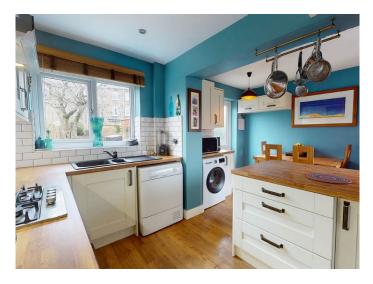

### **DINING KITCHEN**

With space for dining table and door leading to the garden. The kitchen comprises a range of fitted units with gas hob, integrated oven and space for appliances. Under-stairs cupboard.