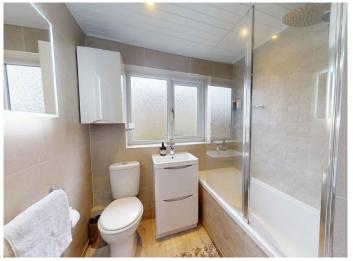

### **EN-SUITE WC**

With WC and washbasin.

### **BATHROOM**

A modern white suite comprising WC, washbasin set within a vanity unit, and bath with shower above. Heated towel rail.