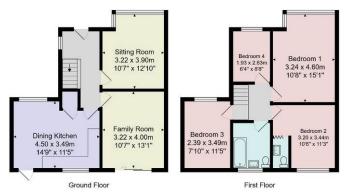

The generous accommodation comprises two large reception rooms, together with a dining kitchen. Upstairs, there are four good-sized bedrooms, a modern bathroom and en-suite WC. A driveway provides off-road parking, and to the rear there is an attractive garden.

### **SITTING ROOM**

A spacious reception room with bay window.

### **FAMILY ROOM**

A further large reception room with glazed doors leading to the garden. Fireplace with living-flame gas fire

### **DINING KITCHEN**

With space for dining table and door leading to the garden. The kitchen comprises a range of fitted units with gas hob, integrated oven and space for appliances. Under-stairs cupboard.

# FIRST FLOOR BEDROOMS

There are four good-sized bedrooms on the first floor. One of the bedrooms has an en-suite WC.

### **OUTSIDE**

A drive provides parking and to the rear there is an attractive garden with lawn and patio. Timber garden shed.

Tenure - Freehold

**Council Tax Band -** C

Total Area: 98.7 m² ... 1062 ft²

All measurements are approximate and for display purposes only.