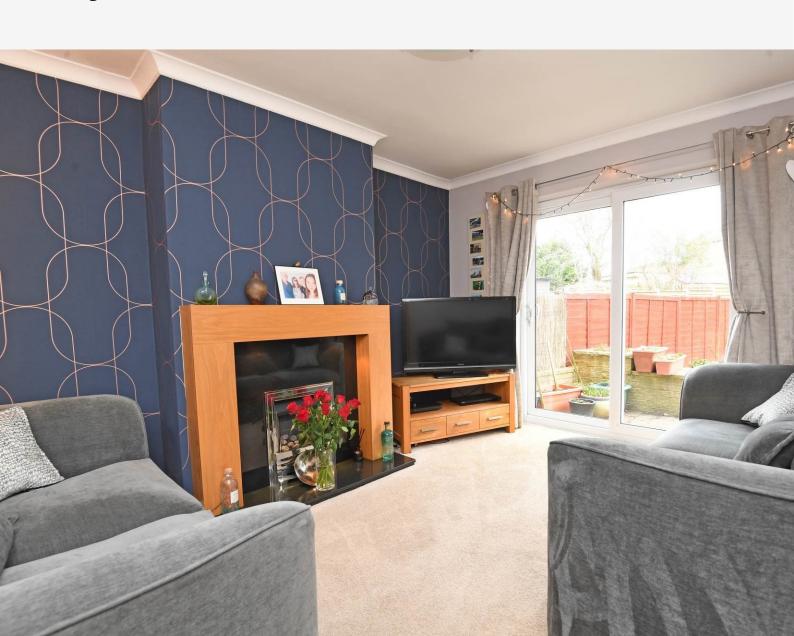

### **SITTING ROOM**

A spacious reception room with bay window.

### **FAMILY ROOM**

A further large reception room with glazed doors leading to the garden. Fireplace with living-flame gas fire