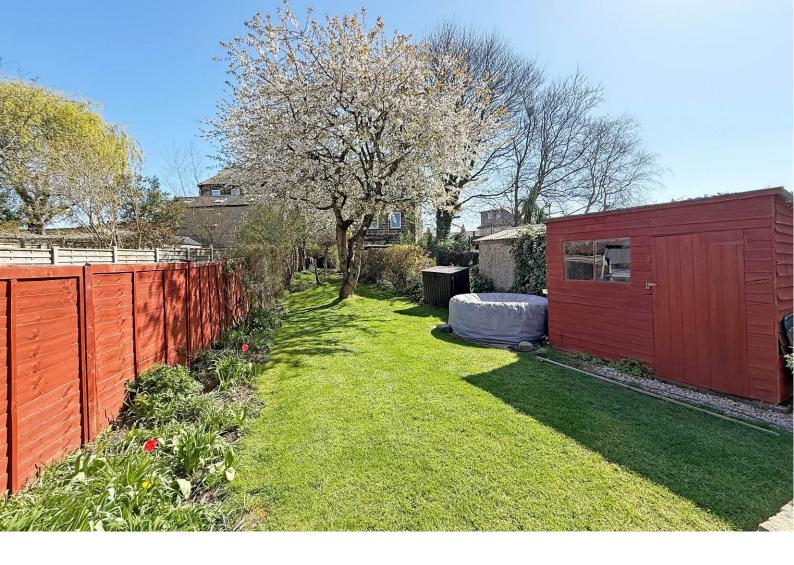

### **OUTSIDE**

A drive provides parking and to the rear there is an attractive garden with lawn and patio. Timber garden shed.

Tenure - Freehold

**Council Tax Band -** C

Total Area: 98.7 m² ... 1062 ft²

All measurements are approximate and for display purposes only.