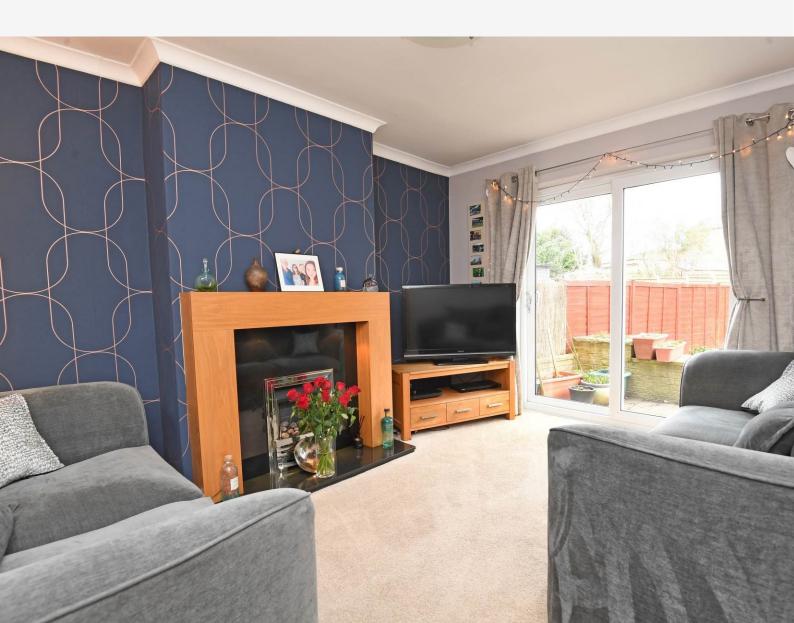

# FAMILY ROOM

A further large reception room with glazed doors leading to the garden. Fireplace with living-flame gas fire.