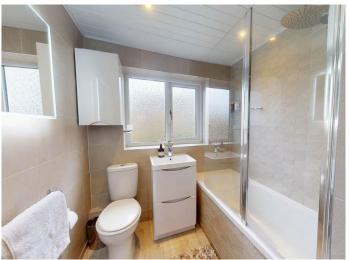

#### BATHROOM

A modern white suite comprising WC, washbasin set within a vanity unit, and bath with shower above. Heated towel rail.