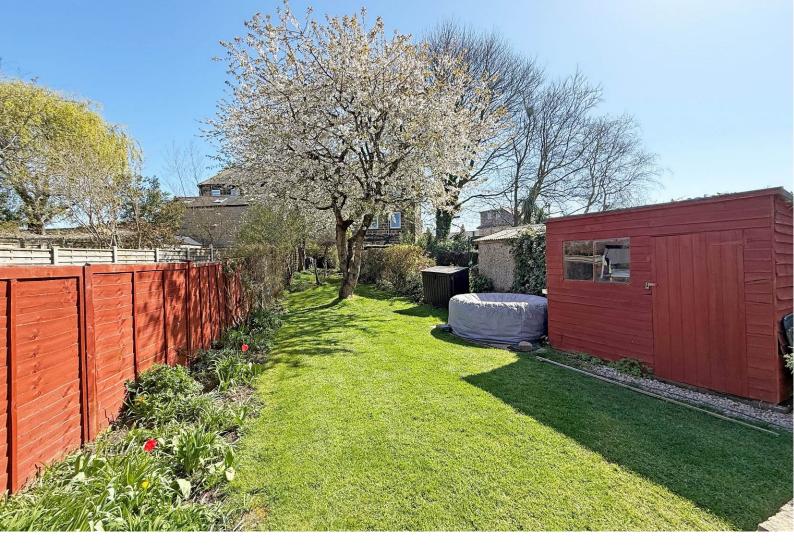

#### OUTSIDE

A drive provides parking and to the rear there is an attractive garden with lawn and patio. Timber garden shed.

Tenure - Freehold

Council Tax Band - C

Total Area: 98.7 m<sup>2</sup> ... 1062 ft<sup>2</sup> All measurements are approximate and for display purposes only. No liability is accepted by either the agency or Box Property Solutions Ltd as to the exact measurements of the rooms. Box Property Solutions Ltd retains the copyright on this plan and allows agents to use it with agreed permission.