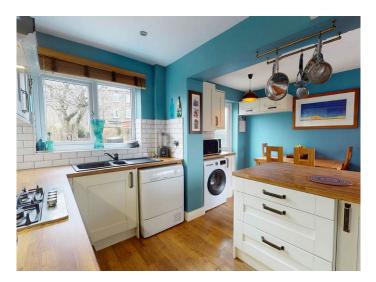

## DINING KITCHEN

With space for dining table and door leading to the garden. The kitchen comprises a range of fitted units with gas hob, integrated oven and space for appliances. Under-stairs cupboard.