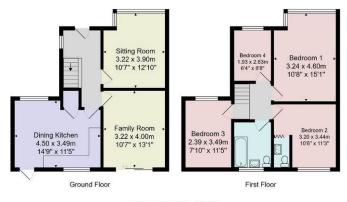

The generous accommodation comprises two large reception rooms, together with a dining kitchen. Upstairs, there are four good-sized bedrooms, a modern bathroom and en-suite WC. A driveway provides off-road parking, and to the rear there is an attractive garden.

### GROUND FLOOR ENTRANCE HALL

#### SITTING ROOM

A spacious reception room with bay window.

# FAMILY ROOM

A further large reception room with glazed doors leading to the garden. Fireplace with living-flame gas fire.

## DINING KITCHEN

With space for dining table and door leading to the garden. The kitchen comprises a range of fitted units with gas hob, integrated oven and space for appliances. Under-stairs cupboard.

#### FIRST FLOOR BEDROOMS

There are four good-sized bedrooms on the first floor. One of the bedrooms has an en-suite WC.

## **EN-SUITE WC**

With WC and washbasin.

#### BATHROOM

A modern white suite comprising WC, washbasin set within a vanity unit, and bath with shower above. Heated towel rail.

#### OUTSIDE

A drive provides parking and to the rear there is an attractive garden with lawn and patio. Timber garden shed.

Tenure - Freehold

Council Tax Band - C

Total Area: 98.7 m<sup>2</sup> ... 1062 ft<sup>2</sup> All measurements are approximate and for display purposes only. No liability is accepted by either the agency or Box Property Solutions Ltd as to the exact measurements of the rooms. Box Property Solutions Ltd retains the copyright on this plan and allows agents to use it with agreed permission.