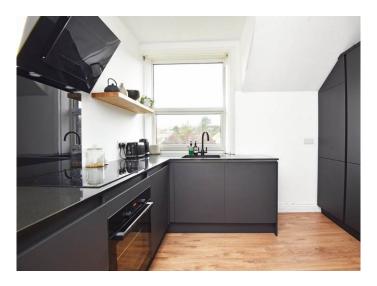

#### **KITCHEN**

A modern fitted kitchen with a range of stylish units with granite worktops. Induction hob, integrated oven, integrated microwave, integrated fridge / freezer, dishwasher and washing machine.