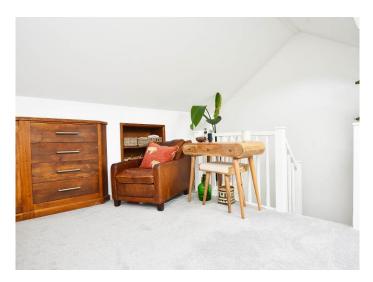

## THIRD FLOOR BEDROOM 1

Stairs lead to a large double bedroom with skylight windows, fitted storage, wardrobes and drawers. Access to large eaves storage area with potential to create additional bathroom if required.