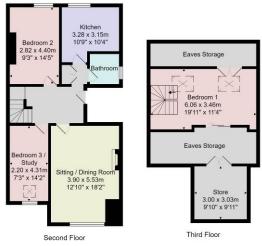

# SECOND FLOOR SITTING ROOM

A spacious reception room enjoying a delightful outlook to the front.

#### **KITCHEN**

A modern fitted kitchen with a range of stylish units with granite worktops. Induction hob, integrated oven, integrated microwave, integrated fridge / freezer, dishwasher and washing machine.

#### **SHOWER ROOM**

A modern white suite comprising WC, washbasin and shower.

## **BEDROOM 2**

A double bedroom with window to the rear.

#### **BEDROOM 3**

A further bedroom or study.

## THIRD FLOOR BEDROOM 1

Stairs lead to a large double bedroom with skylight windows, fitted storage, wardrobes and drawers. Access to large eaves storage area with potential to create additional bathroom if required.

## **Council Tax Band - B**

Total Area: 98.6 m² ... 1061 ft² (excluding eaves storage)
All measurements are approximate and for display purposes only.
No liability is accepted by either the agency or Box Property Solutions Ltd as to the exact measurements of the rooms.
Box Property Solutions Ltd retains the copyright on this plan and allows agents to use it with agreed permission.