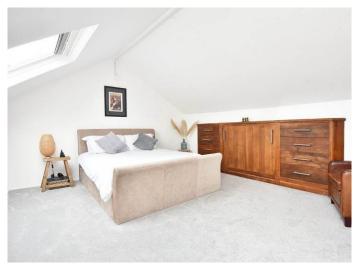

## THIRD FLOOR BEDROOM 1

Stairs lead to a large double bedroom with skylight windows, fitted storage, wardrobes and drawers. Access to large eaves storage area with potential to create additional bathroom if required.