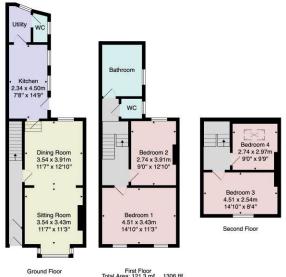

Tenure - Freehold

Council Tax Band - C

Ground Floor Total Area: 121 3 m<sup>2</sup> ... 1306 ft<sup>a</sup> All measurements are approximate and for display purposes only. No liability is accepted by either the agency or Box Property Solutions Ltd as to the exact measurements of the rooms. Box Property Solutions Ltd retains the copyright on this plan and allows agents to use it with agreed permission.