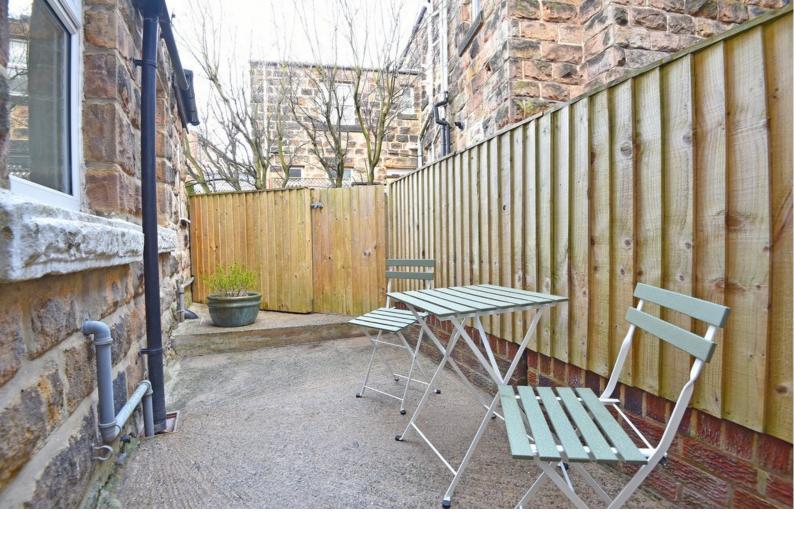

## OUTSIDE

Forecourt garden to front. Enclosed small courtyard garden to the rear.