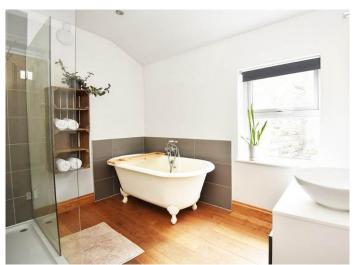

## BATHROOM

A white suite with large shower, free-standing bath, and washbasin sat atop a vanity unit. Heated towel rail.