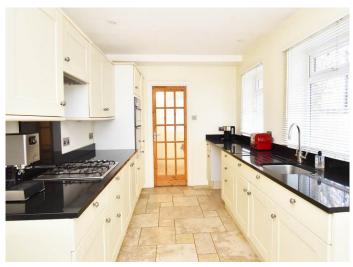

## KITCHEN

With a range of fitted units with granite worktops and sink. Gas hob, integrated double oven and space for appliances. Integrated dishwasher.