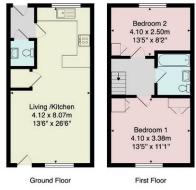

### Council Tax Band - B

Total Area: 66.3 m² ... 714 ft²
All measurements are approximate and for display purposes only.

No liability is accepted by either the agency or Box Property Solutions Ltd as to the exact measurements of the rooms.

Box Property Solutions Ltd retains the copyright on this plan and allows agents to use it with agreed permission.