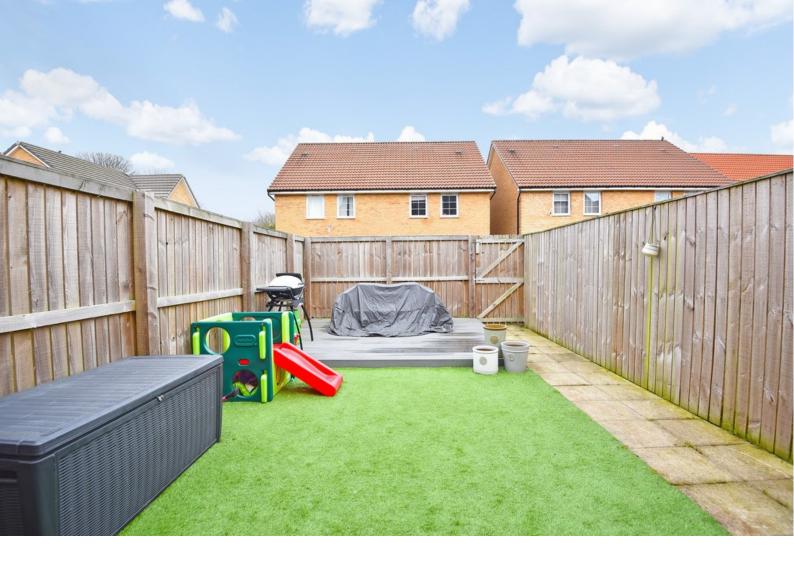

### **OUTSIDE**

The property has two parking spaces. To the rear there is a good-sized garden with artificial grass and decked sitting area.