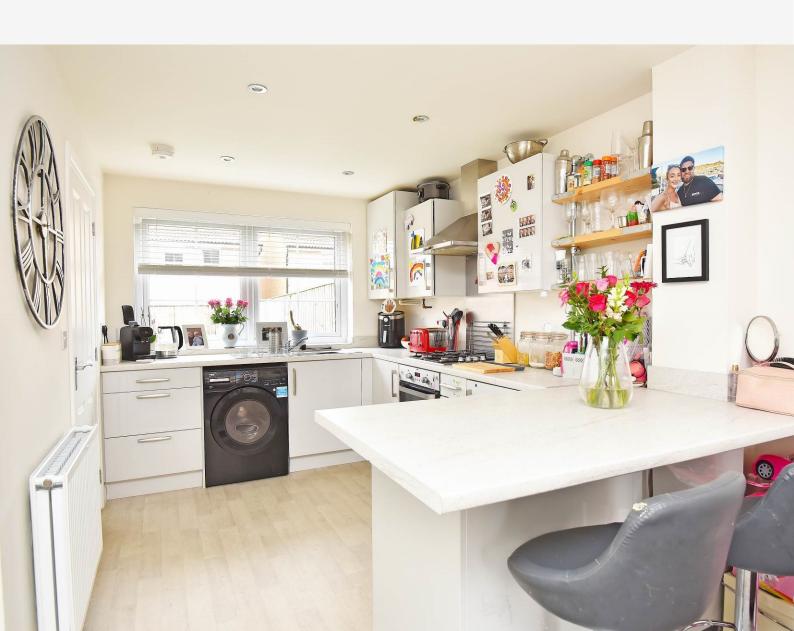

### LIVING KITCHEN

An impressive open-plan kitchen and living space with sitting area and stylish modern fitted kitchen with a range of wall and base units with gas hob and integrated electric oven.