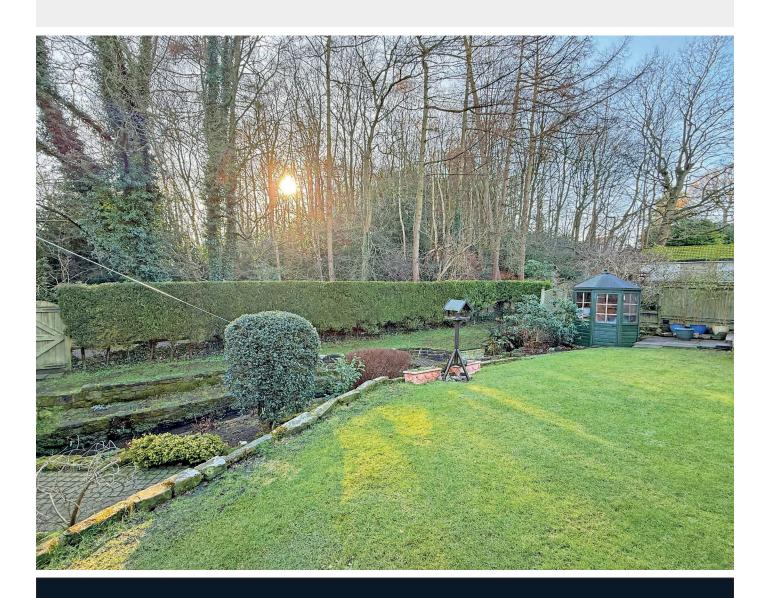

Three generous bedrooms are accessed from the hallway, and a modern house bathroom.

To the outside, a good sized driveway for multiple vehicles leads to an attached garage with up- and-over door, power and light. There is a tiered lawned front garden with flowerbed, hedging and pathway to the front door. Side gated access opens to the most attractive rear garden laid mainly to lawn, with patio area, sun terrace, summerhouse, mature flowerbeds and bushes. There is a stream running through the garden with a bridge leading to a further lawn garden with timber shed.