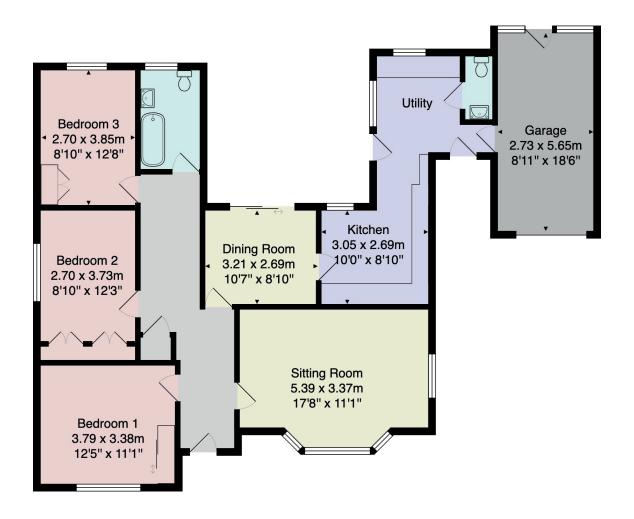

# FLOOR PLAN

Total Area: 122.9 m<sup>2</sup> ... 1323 ft<sup>2</sup> All measurements are approximate and for display purposes only.

No liability is accepted by either the agency or Box Property Solutions Ltd as to the exact measurements of the rooms. Box Property Solutions Ltd retains the copyright on this plan and allows agents to use it with agreed permission.