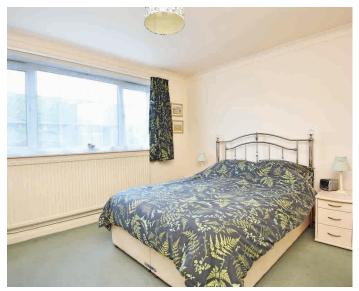

## **ACCOMMODATION**

The well-appointed accommodation comprises entrance hallway, lounge with bay window and feature fireplace, dining room with sliding patio doors opening to the rear garden, modern kitchen with integrated appliances leading to a utility room with further door opening to the rear garden, access to the garage and cloakroom.

Three generous bedrooms are accessed from the hallway, and a modern house bathroom.

To the outside, a good sized driveway for multiple vehicles leads to an attached garage with up- and-over door, power and light. There is a tiered lawned front garden with flowerbed, hedging and pathway to the front door. Side gated access opens to the most attractive rear garden laid mainly to lawn, with patio area, sun terrace, summerhouse, mature flowerbeds and bushes. There is a stream running through the garden with a bridge leading to a further lawn garden with timber shed.