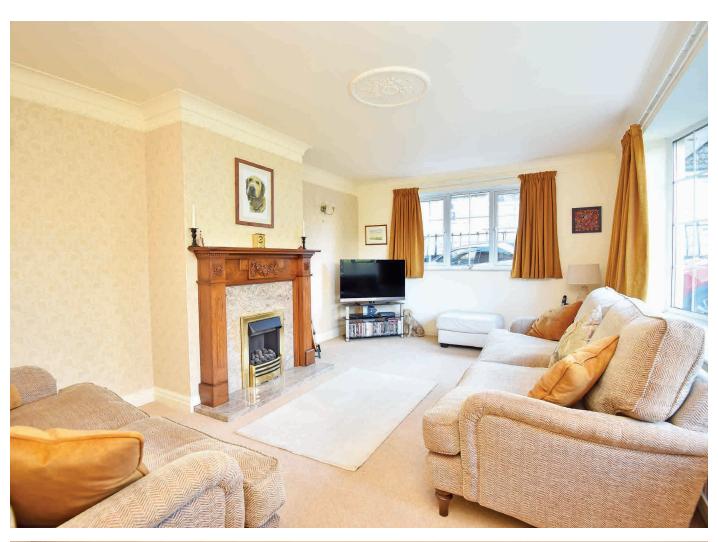

## **ACCOMMODATION**

The well-appointed accommodation comprises entrance hallway, lounge with bay window and feature fireplace, dining room with sliding patio doors opening to the rear garden, modern kitchen with integrated appliances leading to a utility room with further door opening to the rear garden, access to the garage and cloakroom.