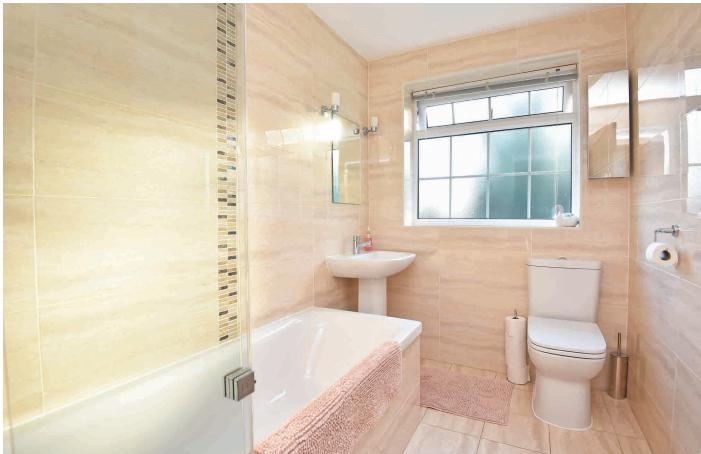

## **ACCOMMODATION**

The well-appointed accommodation comprises entrance hallway, lounge with bay window and feature fireplace, dining room with sliding patio doors opening to the rear garden, modern kitchen with integrated appliances leading to a utility room with further door opening to the rear garden, access to the garage and cloakroom.