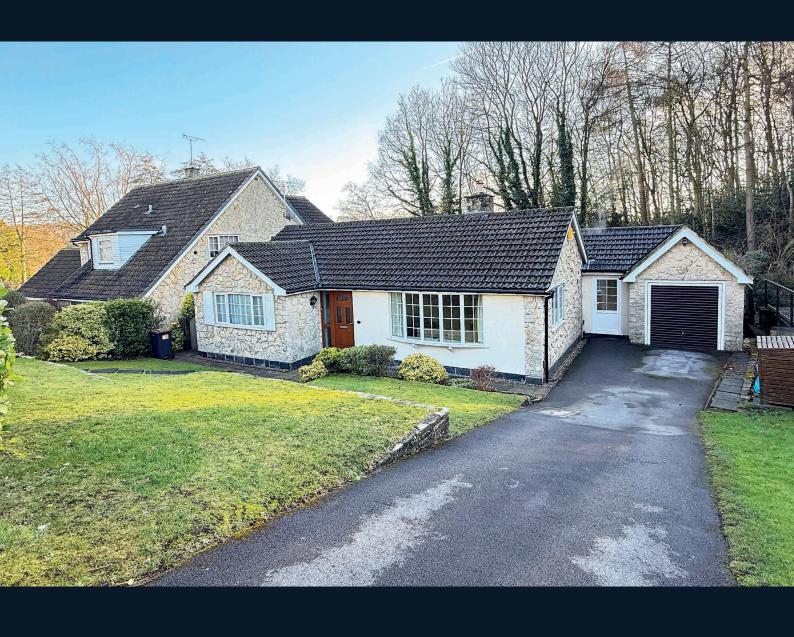

## II ROSEDALE,

Pannal, HG3 1LB

A superb and individual three-bedroom detached bungalow situated in a very attractive position backing onto woodland, in this highly sought after and popular village to the south side of Harrogate, with wide-ranging amenities on offer including railway station, Costa Coffee, M&S petrol station/ shop, highly regarded primary school and golf club.

The extended property offers well-appointed and deceptively generous accommodation, complemented by private and attractive rear gardens. An internal viewing is essential to appreciate the delightful position of this impressive home.

Three generous bedrooms are accessed from the hallway, and a modern house bathroom.

To the outside, a good sized driveway for multiple vehicles leads to an attached garage with up- and-over door, power and light. There is a tiered lawned front garden with flowerbed, hedging and pathway to the front door. Side gated access opens to the most attractive rear garden laid mainly to lawn, with patio area, sun terrace, summerhouse, mature flowerbeds and bushes. There is a stream running through the garden with a bridge leading to a further lawn garden with timber shed.