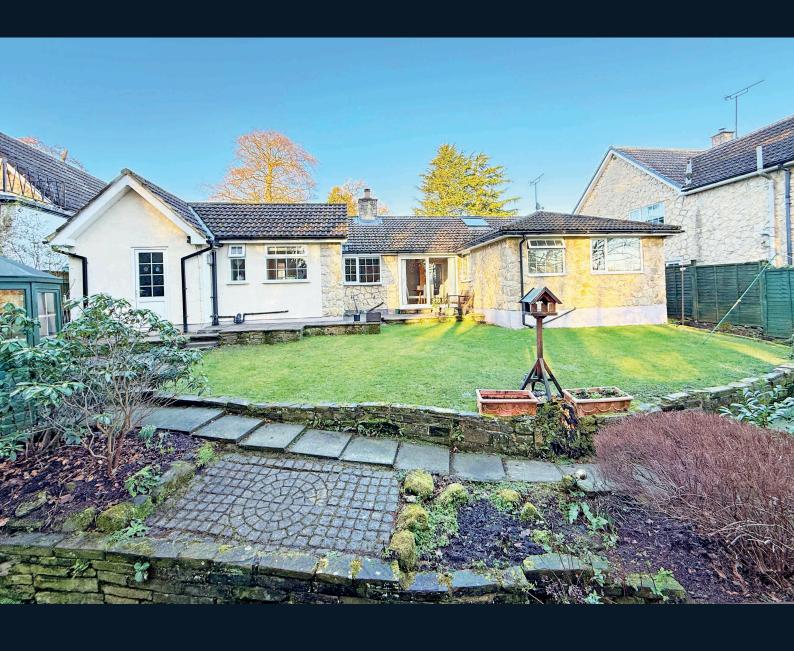

Three generous bedrooms are accessed from the hallway, and a modern house bathroom.

To the outside, a good sized driveway for multiple vehicles leads to an attached garage with up- and-over door, power and light. There is a tiered lawned front garden with flowerbed, hedging and pathway to the front door. Side gated access opens to the most attractive rear garden laid mainly to lawn, with patio area, sun terrace, summerhouse, mature flowerbeds and bushes. There is a stream running through the garden with a bridge leading to a further lawn garden with timber shed.