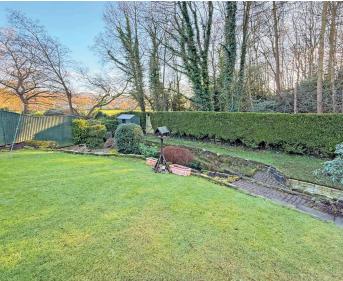

Three generous bedrooms are accessed from the hallway, and a modern house bathroom.

To the outside, a good sized driveway for multiple vehicles leads to an attached garage with up- and-over door, power and light. There is a tiered lawned front garden with flowerbed, hedging and pathway to the front door. Side gated access opens to the most attractive rear garden laid mainly to lawn, with patio area, sun terrace, summerhouse, mature flowerbeds and bushes. There is a stream running through the garden with a bridge leading to a further lawn garden with timber shed.