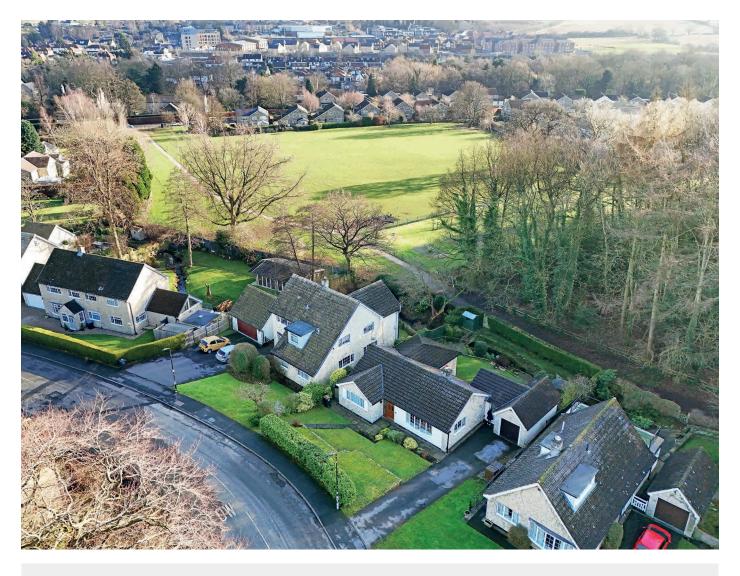

## II ROSEDALE,

Pannal, HG3 1LB

A superb and individual three-bedroom detached bungalow situated in a very attractive position backing onto woodland, in this highly sought after and popular village to the south side of Harrogate, with wide-ranging amenities on offer including railway station, Costa Coffee, M&S petrol station/ shop, highly regarded primary school and golf club.

The extended property offers well-appointed and deceptively generous accommodation, complemented by private and attractive rear gardens. An internal viewing is essential to appreciate the delightful position of this impressive home.