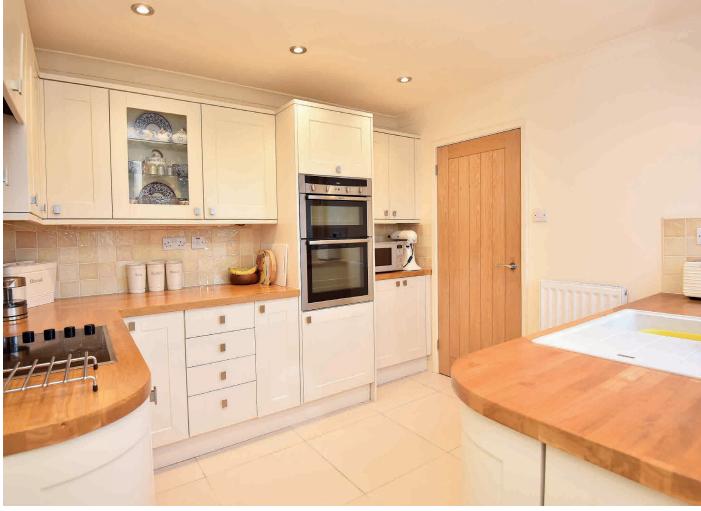

## **ACCOMMODATION**

The well-appointed accommodation comprises entrance hallway, lounge with bay window and feature fireplace, dining room with sliding patio doors opening to the rear garden, modern kitchen with integrated appliances leading to a utility room with further door opening to the rear garden, access to the garage and cloakroom.