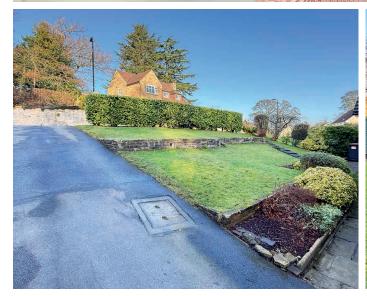

## II ROSEDALE,

Pannal, HG3 1LB

A superb and individual three-bedroom detached bungalow situated in a very attractive position backing onto woodland, in this highly sought after and popular village to the south side of Harrogate, with wide-ranging amenities on offer including railway station, Costa Coffee, M&S petrol station/ shop, highly regarded primary school and golf club.

Three generous bedrooms are accessed from the hallway, and a modern house bathroom.

To the outside, a good sized driveway for multiple vehicles leads to an attached garage with up- and-over door, power and light. There is a tiered lawned front garden with flowerbed, hedging and pathway to the front door. Side gated access opens to the most attractive rear garden laid mainly to lawn, with patio area, sun terrace, summerhouse, mature flowerbeds and bushes. There is a stream running through the garden with a bridge leading to a further lawn garden with timber shed.