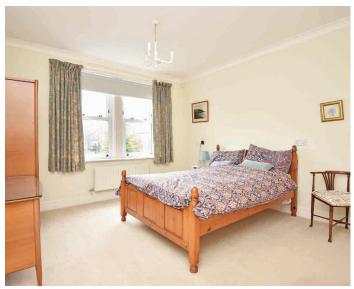

#### **BEDROOM 1**

A large double bedroom with fitted wardrobes and en-suite.

### **EN-SUITE BATHROOM**

A white suite comprising WC, washbasin set within a vanity unit, and bath with shower above. Tiled walls and floor. Heated towel rail.

#### **BEDROOM 2**

A double bedroom with fitted wardrobes and en-suite.

#### **BEDROOM 3 / DINING ROOM**

A further bedroom or reception room with windows overlooking the Valley Gardens.