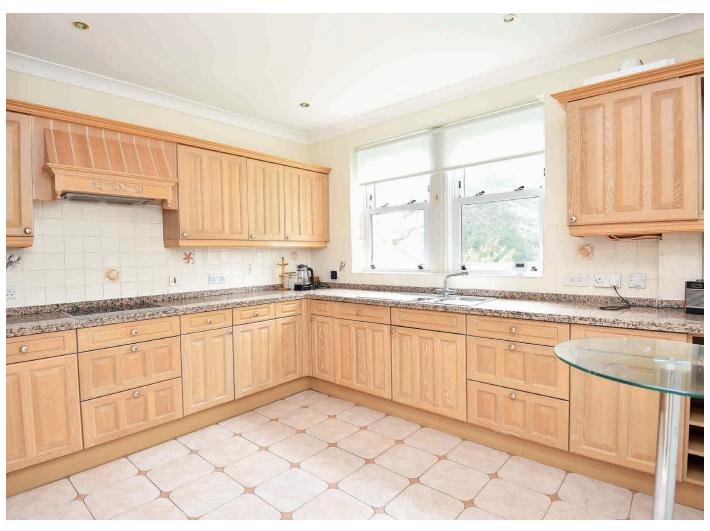

#### **KITCHEN**

With a range of fitted units with granite worktops. Electric hob, integrated double oven, fridge / freezer and dishwasher.