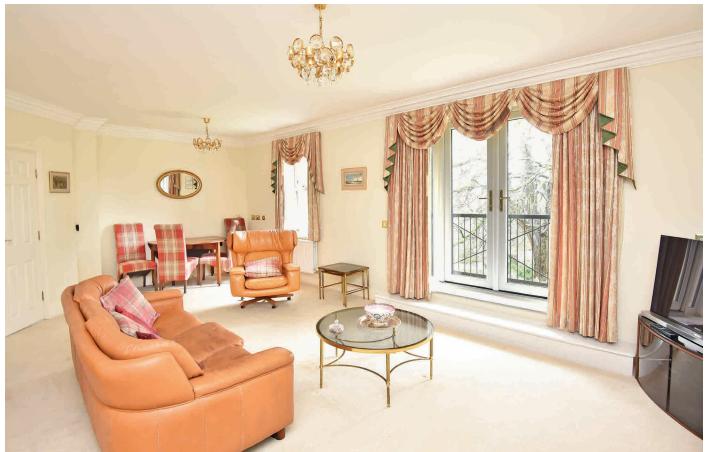

#### SITTING ROOM

A spacious reception room with space for sitting and dining areas. Glazed doors lead to a balcony with excellent views over the adjoining Valley Gardens.