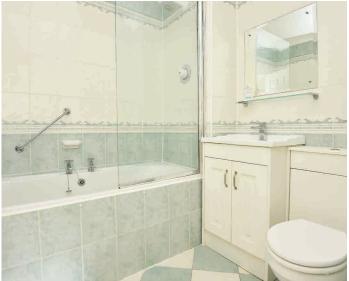

### **EN-SUITE BATHROOM**

A white suite comprising WC, washbasin set within a vanity unit, and bath with shower above. Tiled walls and floor. Heated towel rail.

### **EN-SUITE SHOWER ROOM**

With WC, basin and shower. Tiled walls and floor. Heated towel rail.