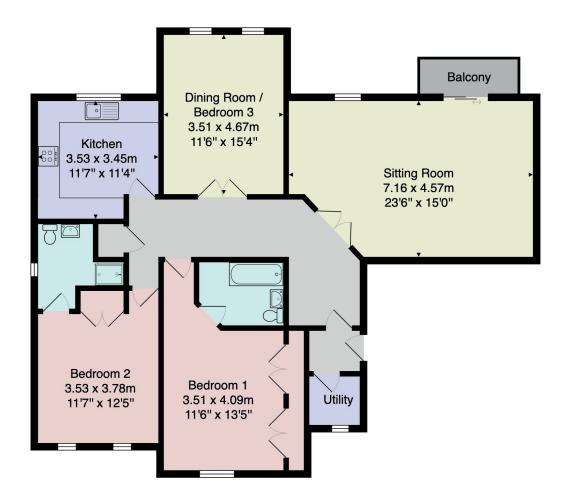

# FLOOR PLAN

Total Area: 127.1 m<sup>2</sup> ... 1368 ft<sup>2</sup> (excluding balcony) All measurements are approximate and for display purposes only.

No liability is accepted by either the agency or Box Property Solutions Ltd as to the exact measurements of the rooms. Box Property Solutions Ltd retains the copyright on this plan and allows agents to use it with agreed permission.