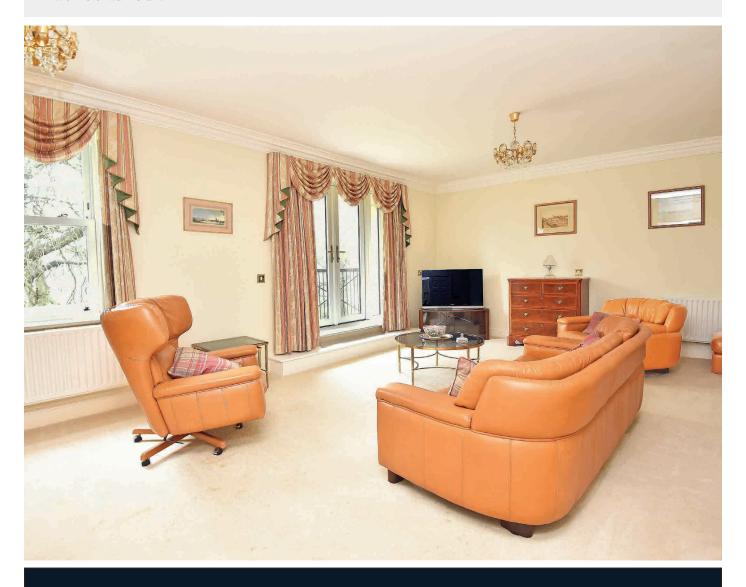

#### SITTING ROOM

A spacious reception room with space for sitting and dining areas. Glazed doors lead to a balcony with excellent views over the adjoining Valley Gardens.