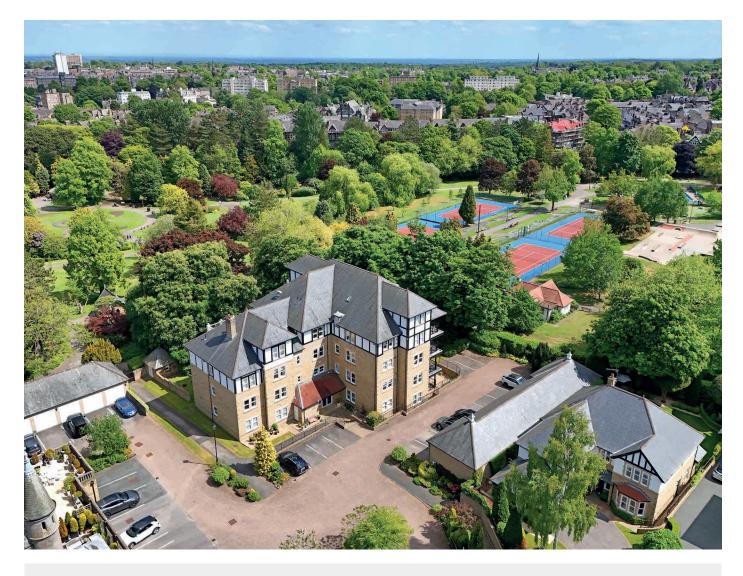

## 4 SOVEREIGN HOUSE, SOVEREIGN PARK,

Harrogate, HG1 4SF

A spacious and well-presented two / three-bedroom apartment enjoying an attractive outlook directly over the Valley Gardens within this prestigious purpose-built apartment block close to Harrogate town centre.

The individual apartment forms part of this prestigious development on the edge of the Valley Gardens and is within easy walking distance of excellent local amenities, including the town centre and the parade of shops on the Cold Bath Road. Offered for sale with no onward chain.

#### **Outside**

The property stands within well maintained, communal grounds and gardens. The apartment has the advantage of a garage with light and power and benefits from off-road parking and use of the residents' and visitors' parking area. The apartment has a private balcony which provides an outdoor sitting area with an attractive outlook over the Valley Gardens.