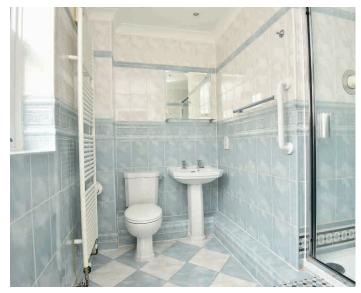

### **EN-SUITE BATHROOM**

A white suite comprising WC, washbasin set within a vanity unit, and bath with shower above. Tiled walls and floor. Heated towel rail.

### **EN-SUITE SHOWER ROOM**

With WC, basin and shower. Tiled walls and floor. Heated towel rail.