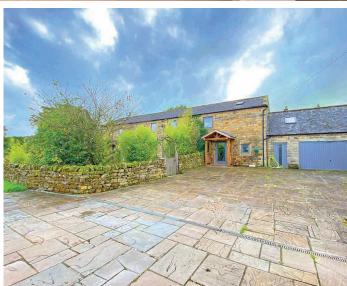

### ROOKERY BARN, MOKEHILL, DARLEY,

Harrogate, HG3 2PP

A fantastic opportunity to purchase this beautifully presented and attractive barn conversion providing generous accommodation extending to approximately 3,160 square feet with attractive gardens.

Surrounding the property is an attractive garden with paved and covered sitting areas.

- 2 Reception Rooms · Kitchen / Breakfast Room · Utility Room · Cloakroom
- 5 Bedrooms · 2 En-Suites · House Bathroom

#### **OUTSIDE**

The property has an attractive front garden with lawn, planted borders and extensive paved entertaining space including a covered sitting area where there is currently a hot tub.