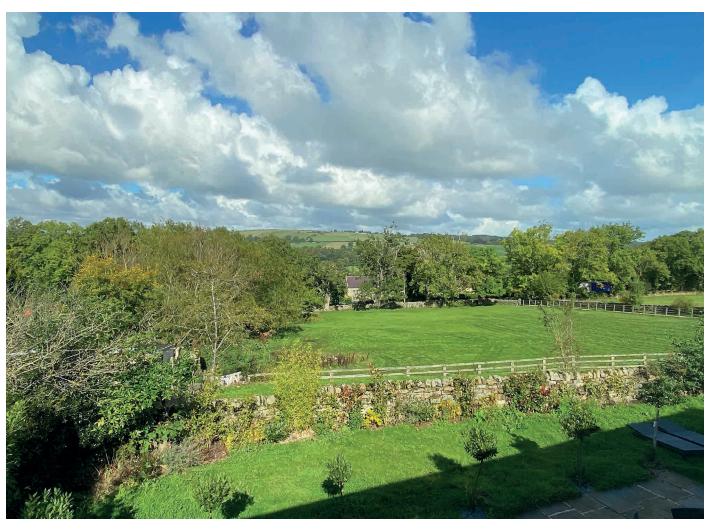

#### Location

Rockery Barn is situated in this delightful position within the village of Darley and enjoys superb views over the surrounding countryside. Darley is a popular village situated between Harrogate and Pateley Bridge, with local amenities including a village store with post office, two churches, community hall, playing fields and public house. The nearby village of Birstwith also offers a good selection of amenities including primary school and a doctor's surgery and is within a few minutes' drive. Offered for sale with no onward chain.