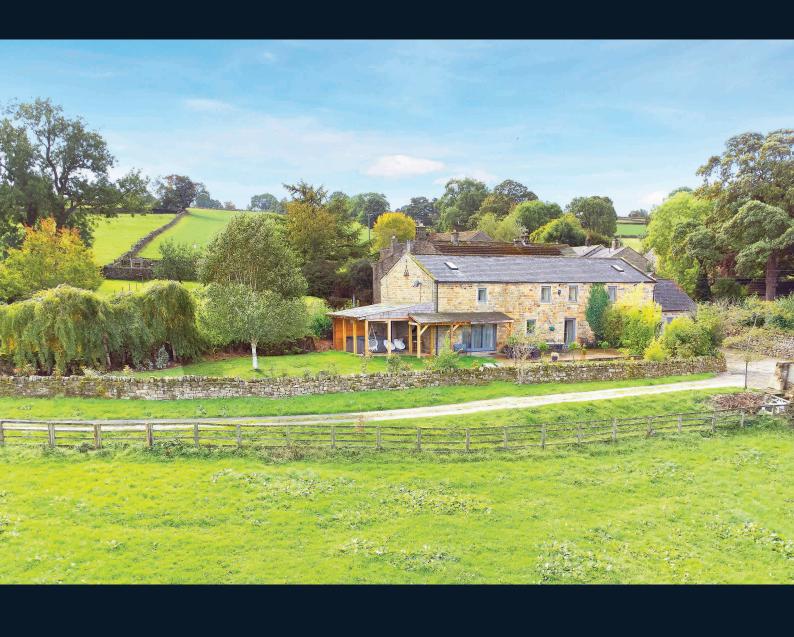

### ROOKERY BARN, MOKEHILL, DARLEY,

Harrogate, HG3 2PP

A fantastic opportunity to purchase this beautifully presented and attractive barn conversion providing generous accommodation extending to approximately 3,160 square feet with attractive gardens.

Surrounding the property is an attractive garden with paved and covered sitting areas.

- 2 Reception Rooms · Kitchen / Breakfast Room · Utility Room · Cloakroom
- 5 Bedrooms · 2 En-Suites · House Bathroom

#### **OUTSIDE**

The property has an attractive front garden with lawn, planted borders and extensive paved entertaining space including a covered sitting area where there is currently a hot tub.