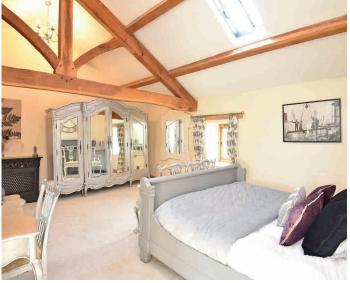

That stylish accommodation provides spacious and flexible accommodation. On the ground floor there is an open-plan living space providing a sitting and dining area, together with a modern stylish kitchen, WC and utility room. Upstairs, there are five good-sized bedrooms, house bathroom and two en-suite shower rooms. The property is presented to a high standard providing stylish modern fittings whilst retaining the character of the original building including exposed wooden beams.

#### **FIRST FLOOR**

An oak staircase from the dining room leads to the first floor which features exposed A-frame ceilings throughout with exposed oak beams. There are five good-sized bedrooms on the first floor, with two en-suite shower rooms and a stylish house bathroom with free-standing bath. One of the bedrooms is accessible from separate stairs in the utility room and offers potential for use as self-contained accommodation, if required.