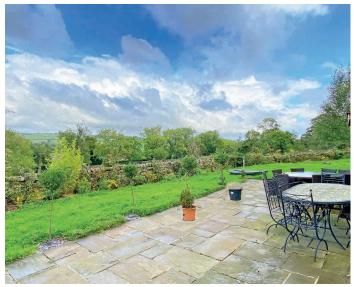

Surrounding the property is an attractive garden with paved and covered sitting areas.

- 2 Reception Rooms · Kitchen / Breakfast Room · Utility Room · Cloakroom
- 5 Bedrooms · 2 En-Suites · House Bathroom

#### **OUTSIDE**

The property has an attractive front garden with lawn, planted borders and extensive paved entertaining space including a covered sitting area where there is currently a hot tub.