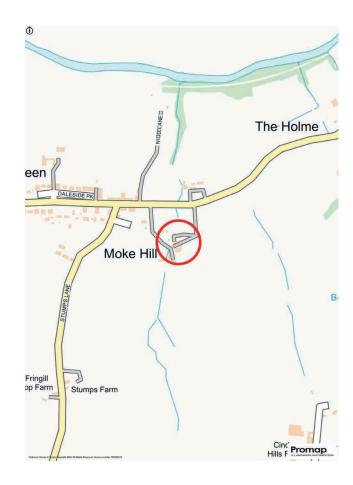

#### Location

Rockery Barn is situated in this delightful position within the village of Darley and enjoys superb views over the surrounding countryside. Darley is a popular village situated between Harrogate and Pateley Bridge, with local amenities including a village store with post office, two churches, community hall, playing fields and public house. The nearby village of Birstwith also offers a good selection of amenities including primary school and a doctor's surgery and is within a few minutes' drive. Offered for sale with no onward chain.