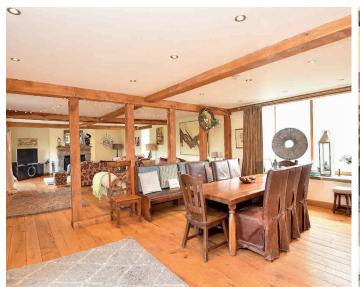

That stylish accommodation provides spacious and flexible accommodation. On the ground floor there is an open-plan living space providing a sitting and dining area, together with a modern stylish kitchen, WC and utility room. Upstairs, there are five good-sized bedrooms, house bathroom and two en-suite shower rooms. The property is presented to a high standard providing stylish modern fittings whilst retaining the character of the original building including exposed wooden beams.

## ACCOMMODATION GROUND FLOOR

The ground floor accommodation provides superb open-plan entertaining space with exposed wooden beams and wooden flooring. There is a sitting room with a feature open fireplace and bi-folding doors leading to the outdoor terrace. The dining room is separated by a feature exposed timber-framed wall and provides a further reception area. The high-quality kitchen is fitted with a range of stylish wall and base units with quartz / wooden worktop and breakfast bar and integrated appliances. There is also a useful utility room which provides access to the integral garage and a downstairs WC.