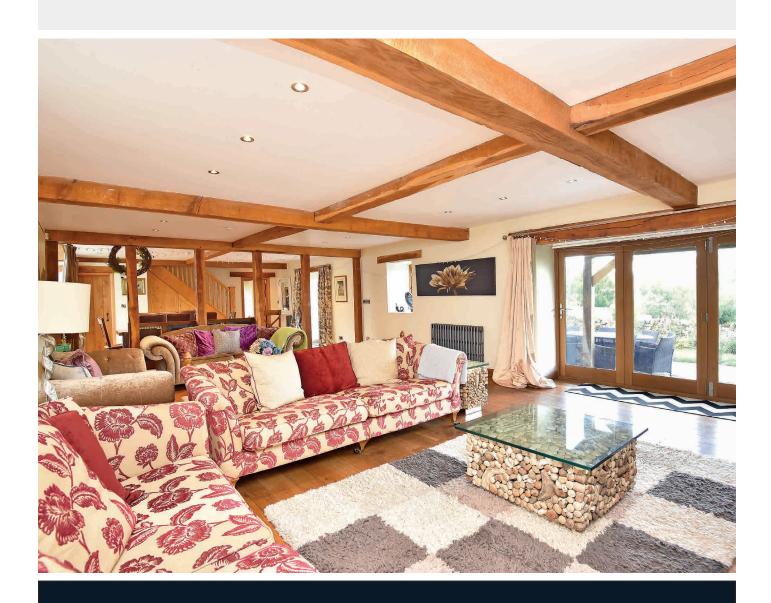

That stylish accommodation provides spacious and flexible accommodation. On the ground floor there is an open-plan living space providing a sitting and dining area, together with a modern stylish kitchen, WC and utility room. Upstairs, there are five good-sized bedrooms, house bathroom and two en-suite shower rooms. The property is presented to a high standard providing stylish modern fittings whilst retaining the character of the original building including exposed wooden beams.

## ACCOMMODATION GROUND FLOOR

The ground floor accommodation provides superb open-plan entertaining space with exposed wooden beams and wooden flooring. There is a sitting room with a feature open fireplace and bi-folding doors leading to the outdoor terrace. The dining room is separated by a feature exposed timber-framed wall and provides a further reception area. The high-quality kitchen is fitted with a range of stylish wall and base units with quartz / wooden worktop and breakfast bar and integrated appliances. There is also a useful utility room which provides access to the integral garage and a downstairs WC.