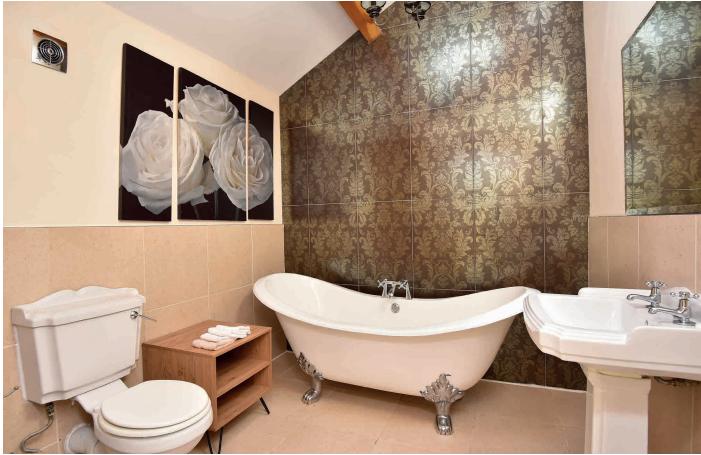

That stylish accommodation provides spacious and flexible accommodation. On the ground floor there is an open-plan living space providing a sitting and dining area, together with a modern stylish kitchen, WC and utility room. Upstairs, there are five good-sized bedrooms, house bathroom and two en-suite shower rooms. The property is presented to a high standard providing stylish modern fittings whilst retaining the character of the original building including exposed wooden beams.

#### **FIRST FLOOR**

An oak staircase from the dining room leads to the first floor which features exposed A-frame ceilings throughout with exposed oak beams. There are five good-sized bedrooms on the first floor, with two en-suite shower rooms and a stylish house bathroom with free-standing bath. One of the bedrooms is accessible from separate stairs in the utility room and offers potential for use as self-contained accommodation, if required.