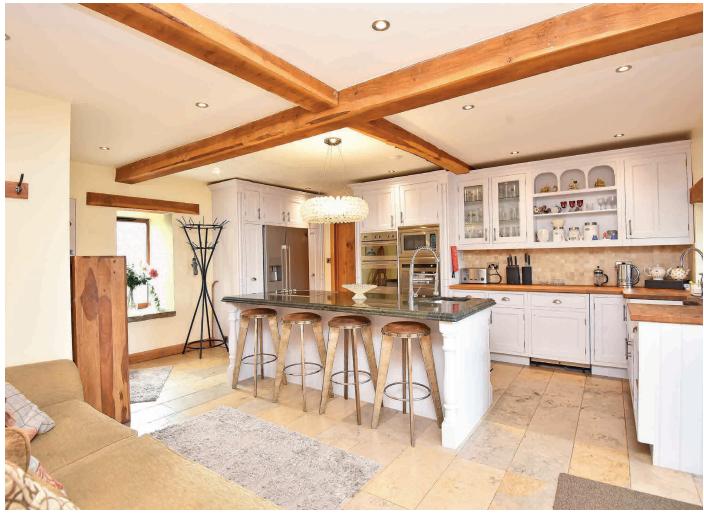

## ACCOMMODATION GROUND FLOOR

The ground floor accommodation provides superb open-plan entertaining space with exposed wooden beams and wooden flooring. There is a sitting room with a feature open fireplace and bi-folding doors leading to the outdoor terrace. The dining room is separated by a feature exposed timber-framed wall and provides a further reception area. The high-quality kitchen is fitted with a range of stylish wall and base units with quartz / wooden worktop and breakfast bar and integrated appliances. There is also a useful utility room which provides access to the integral garage and a downstairs WC.