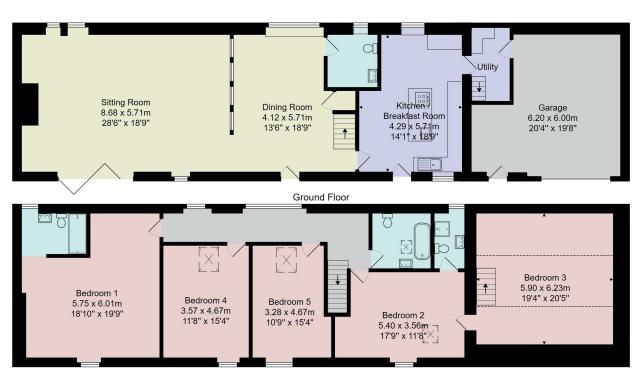

## ACCOMMODATION GROUND FLOOR

The ground floor accommodation provides superb open-plan entertaining space with exposed wooden beams and wooden flooring. There is a sitting room with a feature open fireplace and bi-folding doors leading to the outdoor terrace. The dining room is separated by a feature exposed timber-framed wall and provides a further reception area. The high-quality kitchen is fitted with a range of stylish wall and base units with quartz / wooden worktop and breakfast bar and integrated appliances. There is also a useful utility room which provides access to the integral garage and a downstairs WC.

#### **FIRST FLOOR**

An oak staircase from the dining room leads to the first floor which features exposed A-frame ceilings throughout with exposed oak beams. There are five good-sized bedrooms on the first floor, with two en-suite shower rooms and a stylish house bathroom with free-standing bath. One of the bedrooms is accessible from separate stairs in the utility room and offers potential for use as self-contained accommodation, if required.

# **FLOOR PLAN**

First Floor

Total Area: 294.0 m² ... 3165 ft²

All measurements are approximate and for display purposes only.

No liability is accepted by either the agency or Box Property Solutions Ltd as to the exact measurements of the rooms.