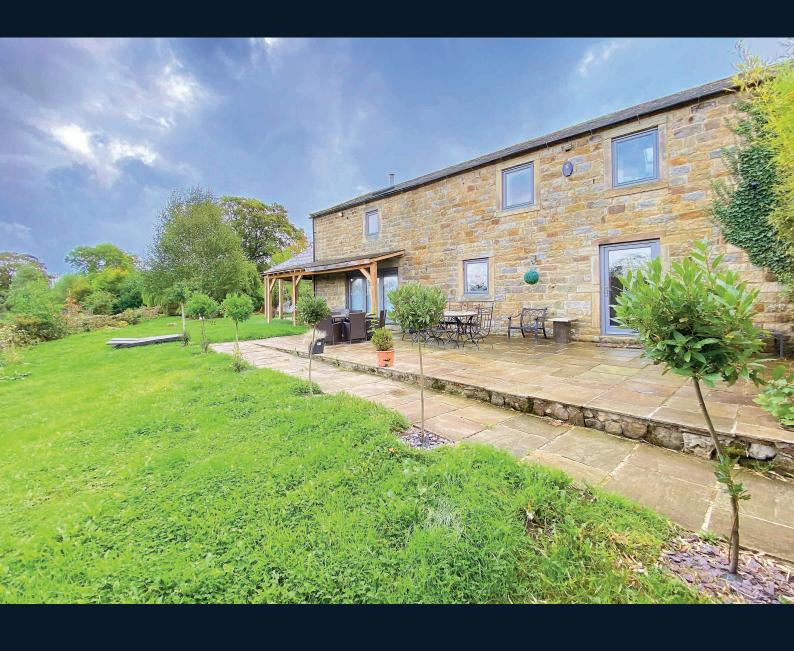

Surrounding the property is an attractive garden with paved and covered sitting areas.

- 2 Reception Rooms · Kitchen / Breakfast Room · Utility Room · Cloakroom
- 5 Bedrooms · 2 En-Suites · House Bathroom

#### **OUTSIDE**

The property has an attractive front garden with lawn, planted borders and extensive paved entertaining space including a covered sitting area where there is currently a hot tub.