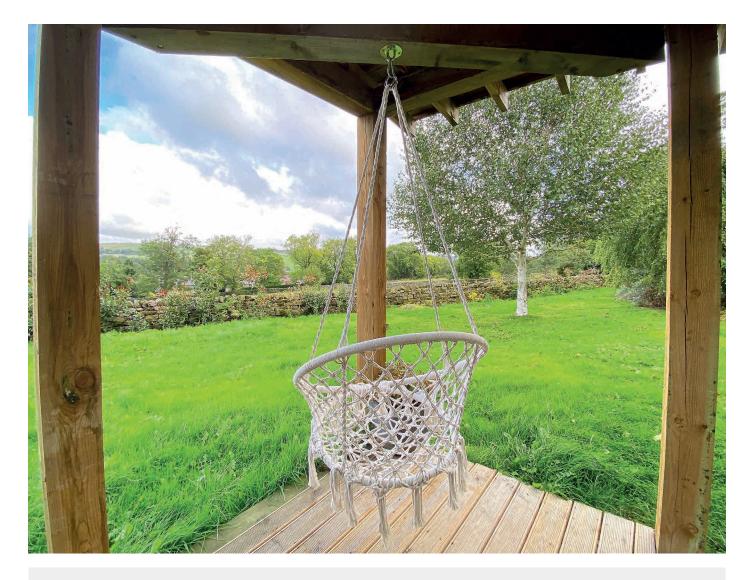

Surrounding the property is an attractive garden with paved and covered sitting areas.

- 2 Reception Rooms · Kitchen / Breakfast Room · Utility Room · Cloakroom
- 5 Bedrooms · 2 En-Suites · House Bathroom

#### **OUTSIDE**

The property has an attractive front garden with lawn, planted borders and extensive paved entertaining space including a covered sitting area where there is currently a hot tub.