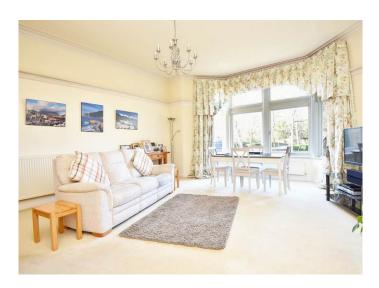

## **SITTING / DINING ROOM**

A large reception room with sitting and dining areas with feature fireplace and living-flame gas fire. Bay window to front enjoying a delightful outlook over the adjoining Oval Gardens.