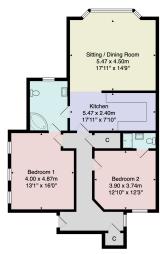

# FIRST FLOOR RECEPTION HALL

## **SITTING / DINING ROOM**

A large reception room with sitting and dining areas with feature fireplace and living-flame gas fire. Bay window to front enjoying a delightful outlook over the adjoining Oval Gardens.

## **KITCHEN**

With a range of fitted units with gas hob, oven, integrated washing machine, fridge / freezer and dishwasher.

### **BEDROOM 1**

A double bedroom with windows to side.

#### **EN-SUITE BATHROOM**

With WC, washbasin and corner bath with shower above.

#### **BEDROOM 2**

A further double bedroom with en-suite.

#### **EN-SUITE SHOWER ROOM**

With WC, washbasin and shower. Heated towel rail.

## **STORAGE**

The property has excellent storage facilities, including two large cupboards off the hallway.

Tenure - Leasehold

**Council Tax Band - C** 

Total Area: 10.1.1 m² ... 1088 ft²

All measurements are approximate and for display purposes only.

No liability is accepted by either the agency or Box Property Solutions Ltd as to the exact measurements of the rooms.