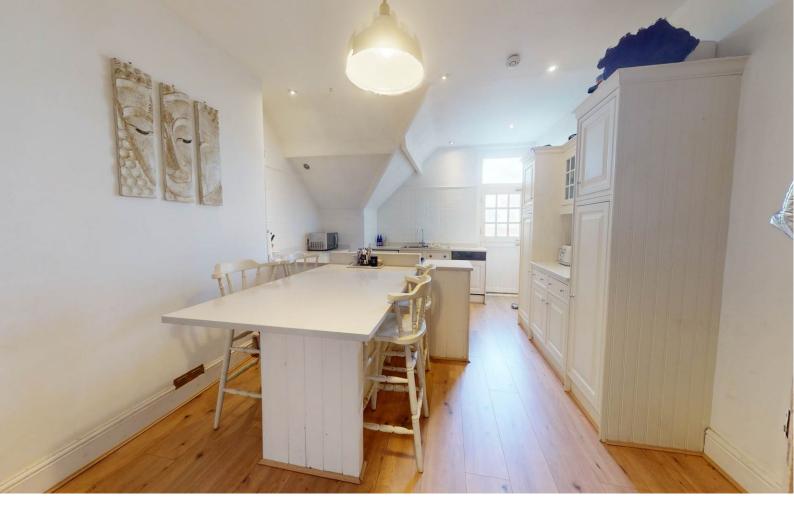

#### **DINING KITCHEN**

With dining area. The kitchen comprises a range of fitted units with worktop and breakfast bar. Range cooker, integrated dishwasher, washer / dryer and fridge / freezer.