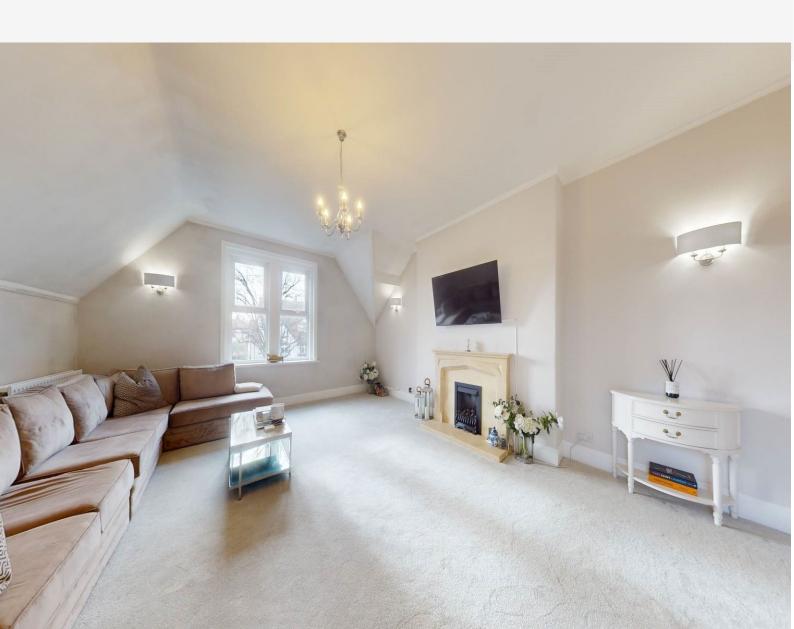

#### **SITTING ROOM**

A very large reception room with space for sitting and dining areas with feature fireplace with living-flame gas fire.