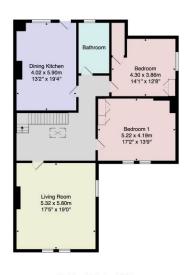

#### Council Tax Band - C

**EPC** – C

Total Area: 127.4 m²... 1371 ft

All measurements are approximate and for display purposes only.

No liability is accepted by either the agency or Box Property Solutions Ltd as to the exact measurements of the rooms

Box Property Solutions Ltd (retains the convicted no this plan and allows agents to use it with agreed permission.