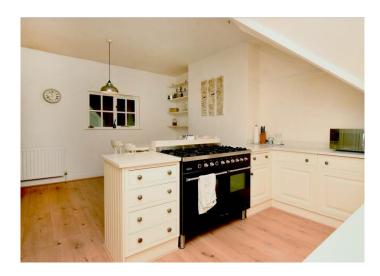

#### **DINING KITCHEN**

With dining area. The kitchen comprises a range of fitted units with worktop and breakfast bar. Range cooker, integrated dishwasher, washer / dryer and fridge / freezer.