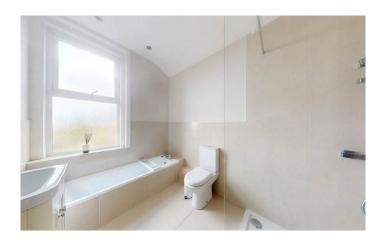

#### **BATHROOM**

Recently refurbished with a modern white suite comprising WC, washbasin set within a vanity unit, and bath. Walk-in shower. Tiled walls and floor.