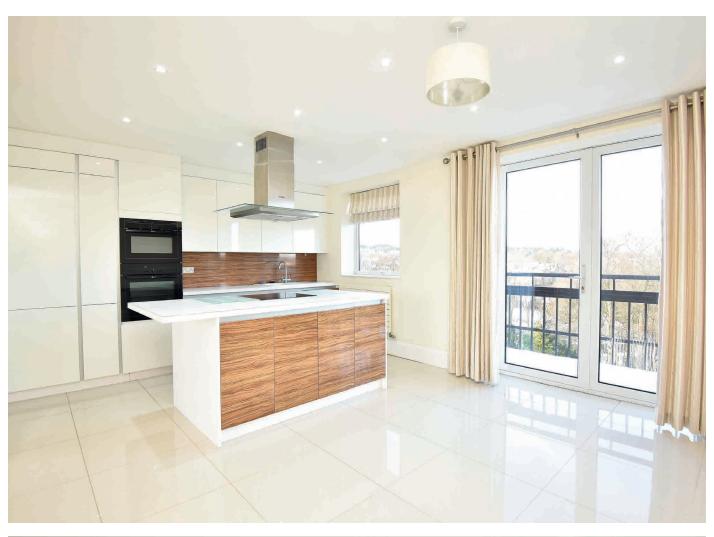

#### **DINING KITCHEN**

A modern open-plan kitchen and dining area with glazed doors leading to a balcony enjoying stunning long distance views over Harrogate and countryside beyond. The kitchen comprises a range of stylish modern fitted units with worktop, island and breakfast bar. Integrated appliances including electric double oven, hob, fridge / freezer, washing machine and dishwasher.