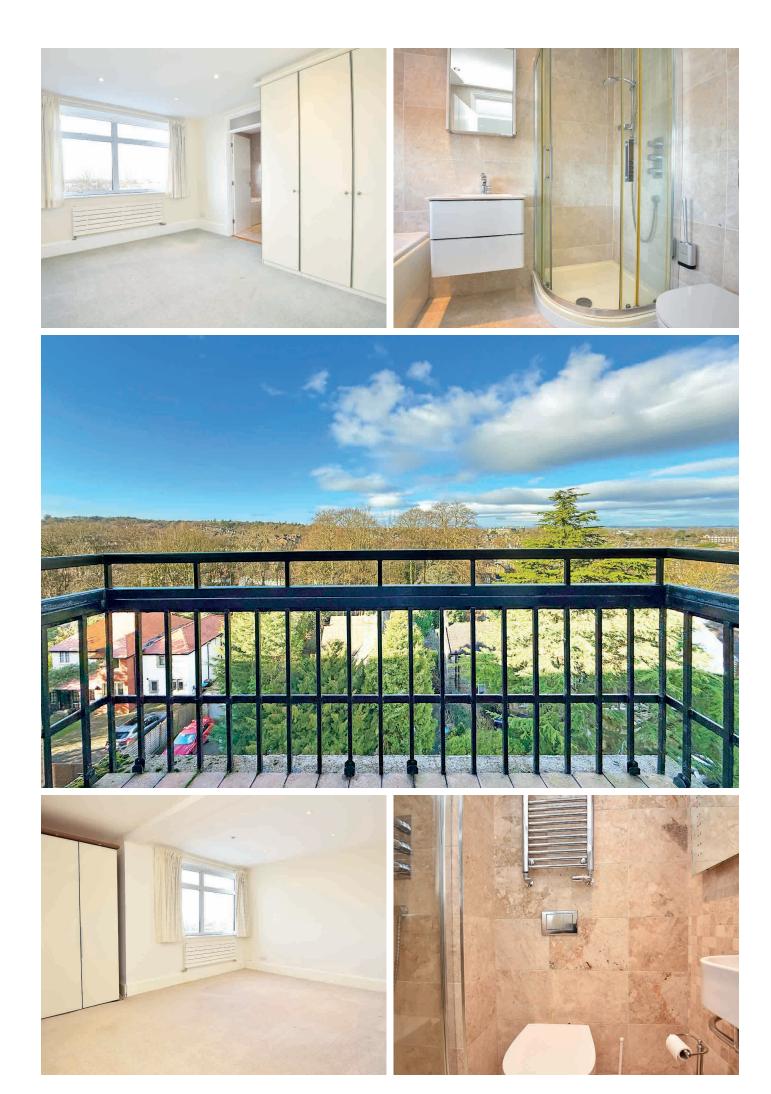

This impressive property is situated on the fifth floor of this well-regarded Strayside apartment block. The spacious and well-presented accommodation, is double glazed throughout, comprises a superb living area and modern kitchen with access to a balcony, and the apartment enjoys delightful views to the front and rear over Harrogate and the Stray. There are two large double bedrooms, a modern shower room and en-suite bathroom.

#### SITTING ROOM

A spacious reception room with attractive views over the adjoining Stray.

#### **DINING KITCHEN**

A modern open-plan kitchen and dining area with glazed doors leading to a balcony enjoying stunning long distance views over Harrogate and countryside beyond. The kitchen comprises a range of stylish modern fitted units with worktop, island and breakfast bar. Integrated appliances including electric double oven, hob, fridge / freezer, washing machine and dishwasher.

#### **BEDROOM 1**

A large double bedroom with fitted wardrobes and en-suite.

#### **EN-SUITE BATHROOM**

A white suite comprising WC, washbasin set within a vanity unit, shower and bath. Tiled walls on floor. Heated towel rail.

#### BEDROOM 2

A further good-sized double bedroom.

#### SHOWER ROOM

A modern white suite comprising WC, washbasin and shower. Tiled walls and floor. Heated towel rail.