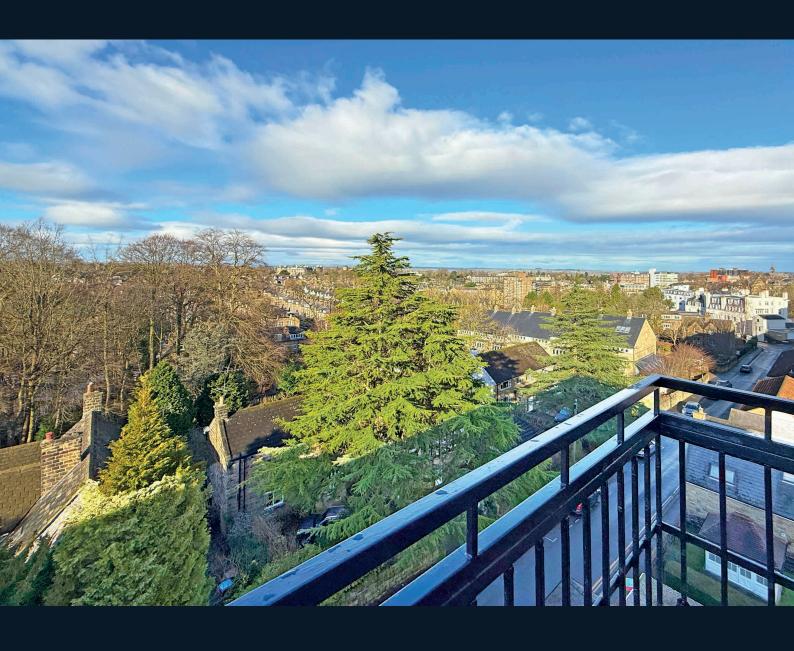

This impressive property is situated on the fifth floor of this well-regarded Strayside apartment block. The spacious and well-presented accommodation, is double glazed throughout, comprises a superb living area and modern kitchen with access to a balcony, and the apartment enjoys delightful views to the front and rear over Harrogate and the Stray. There are two large double bedrooms, a modern shower room and en-suite bathroom.

#### **DINING KITCHEN**

A modern open-plan kitchen and dining area with glazed doors leading to a balcony enjoying stunning long distance views over Harrogate and countryside beyond. The kitchen comprises a range of stylish modern fitted units with worktop, island and breakfast bar. Integrated appliances including electric double oven, hob, fridge / freezer, washing machine and dishwasher.