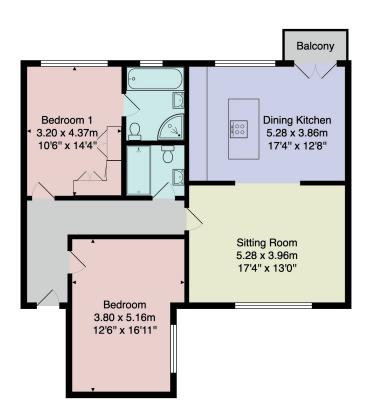

# FLOOR PLAN

Total Area: 96.0 m² ... 1033 ft² (excluding balcony)

All measurements are approximate and for display purposes only.

No liability is accepted by either the agency or Box Property Solutions Ltd as to the exact measurements of the rooms.

Box Property Solutions Ltd retains the copyright on this plan and allows agents to use it with agreed permission.