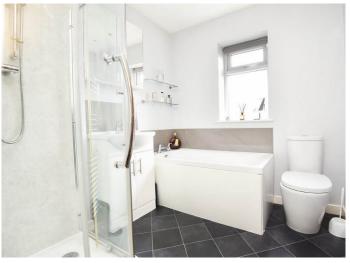

# **BATHROOM**

A modern white suite with WC, washbasin set within a vanity unit, bath and separate shower. Window to rear. Heated towel rail.