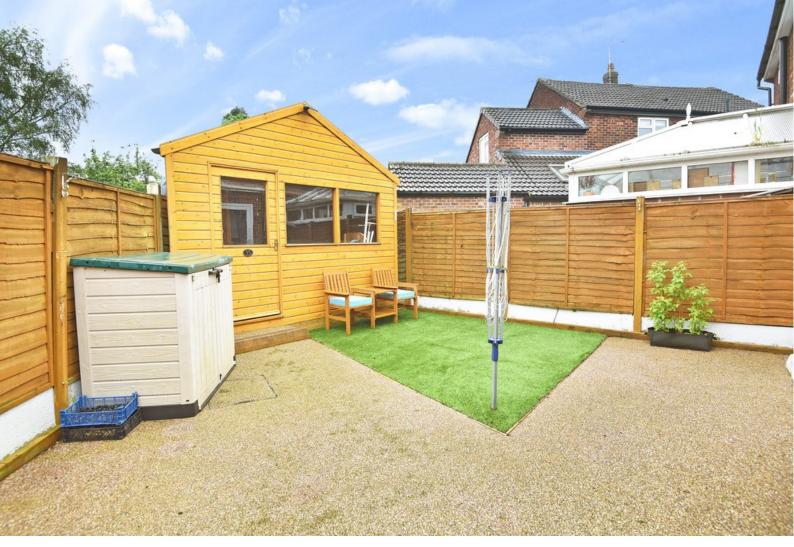

# **OUTSIDE**

A resin driveway provides off-road parking to the front and leads to an integral garage with light and power. To the rear is an attractive garden with sitting area and large bespoke shed. Artificial grass to front and rear.