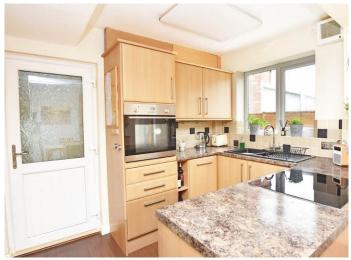

# **DINING KITCHEN**

With a spacious dining area and window and glazed patio doors overlooking the garden. Fitted kitchen with range of wall and base units. Gas hob and integrated electric oven. Integrated fridge and dishwasher.