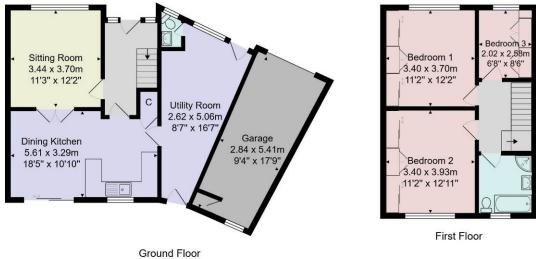

The property is presented to a good standard and provides good-sized accommodation, having an open-plan dining kitchen plus separate sitting room, large hallway, utility room extension with cloakroom, and access to the integral garage. On the first floor there are three bedrooms and a modern house bathroom. The property has a resin driveway which provides parking, an integral single garage, and enclosed garden to the rear.

# GROUND FLOOR RECEPTION HALL

A spacious reception hall with glazed door to front and window to front. Oak-and-glass staircase leads to the first floor. Under-stairs cupboard.

## **SITTING ROOM**

A spacious reception room with window to front.

# **DINING KITCHEN**

With a spacious dining area and window and glazed patio doors overlooking the garden. Fitted kitchen with range of wall and base units. Gas hob and integrated electric oven. Integrated fridge and dishwasher.

## **UTILITY ROOM**

A useful space with fitted units, sink and plumbing for washing machine. Window to front and doors to front and rear.

#### **CLOAKROOM**

With WC and washbasin. Window to front.

# FIRST FLOOR BEDROOM 1

A double bedroom with window to front. Bespoke hand-made fitted wardrobes.

#### BEDROOM 2

A further double bedroom with window to rear. Bespoke hand-made fitted wardrobe.

## **BEDROOM 3**

A further bedroom currently used as a study with window to front. Bespoke hand-made fitted cupboards and drawers.

# **OUTSIDE**

A resin driveway provides off-road parking to the front and leads to an integral garage with light and power. To the rear is an attractive garden with sitting area and large bespoke shed. Artificial grass to front and rear.

## **AGENT'S NOTE**

The property has the benefit of a modern air-sourced heat pump.

Tenure - Freehold

**Council Tax Band -** C

Total Area: 116.4 m<sup>2</sup> ... 1252 ft<sup>2</sup>

All measurements are approximate and for display purposes only.