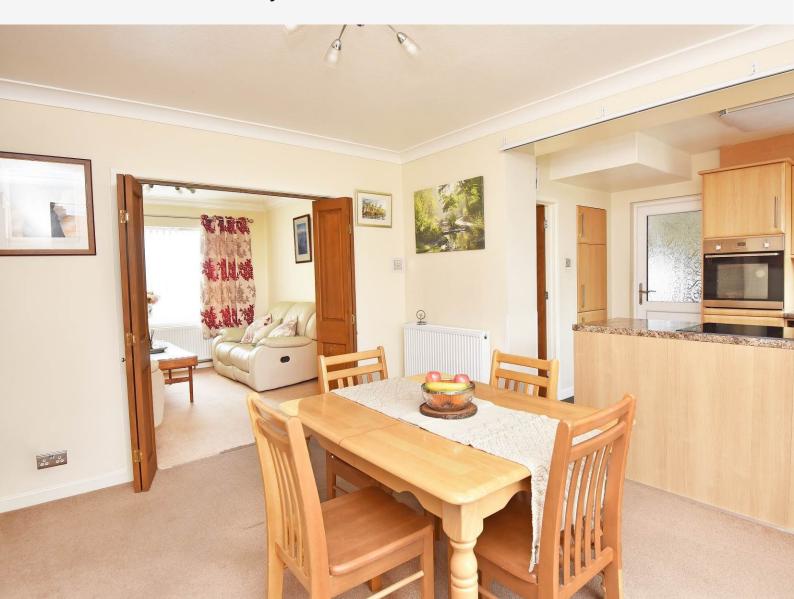

# **DINING KITCHEN**

With a spacious dining area and window and glazed patio doors overlooking the garden. Fitted kitchen with range of wall and base units. Gas hob and integrated electric oven. Integrated fridge and dishwasher.